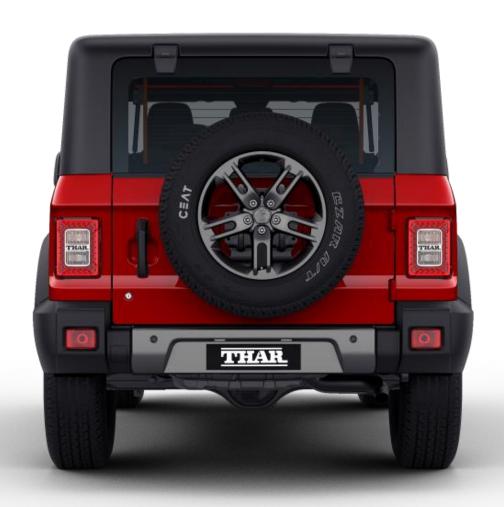

# The All-New Thar

<sup>\*</sup>The actual colour may differ from the representation.

<sup>\*</sup>Red Rage colour same as Scorpio

<sup>\*</sup>The actual colour may differ from the representation.

<sup>\*</sup>Red Rage colour same as Scorpio