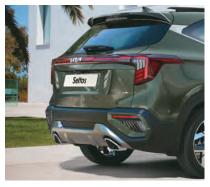

#### New-age Design

Star Map LED Connected Tail Lamps & Dual Sports Exhaust enhance its robust yet sporty appeal.

ADAS Level-2 with 17 Autonomous Features\*

Smart Cruise Control lets you set and maintain any cruising speed for an effortless drive.