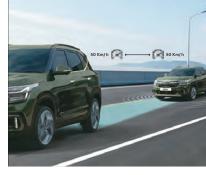

#### New-age Design

Star Map LED Connected Tail Lamps & Dual Sports Exhaust enhance its robust yet sporty appeal.

ADAS Level-2 with 17 Autonomous Features\*

Smart Cruise Control lets you set and maintain any cruising speed for an effortless drive.