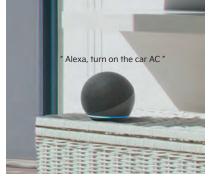

Kia Connect Skill with Amazon Alexa lets you control your Kia from the comfort of your home.