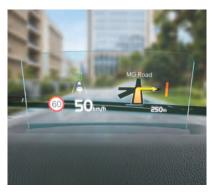

Front Ventilated Seats with 8-Way Power Driver's Seat provide unmatched comfort and extreme ease.

BOSE Premium Sound System with 8 Speakers lets you enjoy an elevated audio experience.

Smart 20.32 cm (8.0") Head-up Display provides important information directly in driver's line of sight.