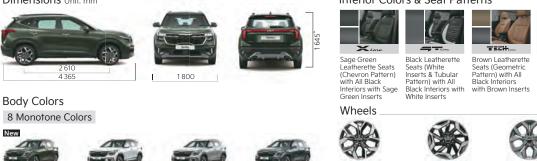

Dimensions Unit: mm

Pewter Olive

Aurora Black Pearl

Intense Red/

Aurora Black Pearl

2 Dual Tone Colors

Clear White

Glacier White Pearl