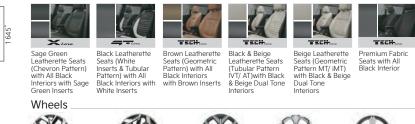

Glacier White Pearl

Aurora Black Pear

Gravity Grey

Imperial Blue

Matte Finish Color

Xclusive Matte Graphite

(X-Line)

Interior Colors & Seat Patterns

R18 - 46.20 cm (18") Crystal Cut Glossy Black Allov Wheels

Center Cap in X-Line only)

Crystal Cut Alloy Wheels (Glossy Black Star

R17 - 43.66 cm (17") R17 - 43.66 cm (17") Matte Grey Alloy Wheels

Steel Wheel with

R16 - 40.56 cm (16") Hyper Metallic Alloy Wheels

R16 - 40.56 cm (16") Full Cover

 Nationwide Kia Care network with easy availability of Genuine Spare Parts
 3 Years Warranty for Unlimited Kms & up to 5th Year optional Extended Warranty\* 3 Years Varianty Iol Online Control to Laboration and the opportant Extended Warnanny 3 Years 24/7 Roadstide Assistance - IoI based workshops with Live Vehicle Tracking for digital experience - Interactive Owner's e-manual for easy understanding of Kia features - Ny Convenience, the most unique customised maintenance program