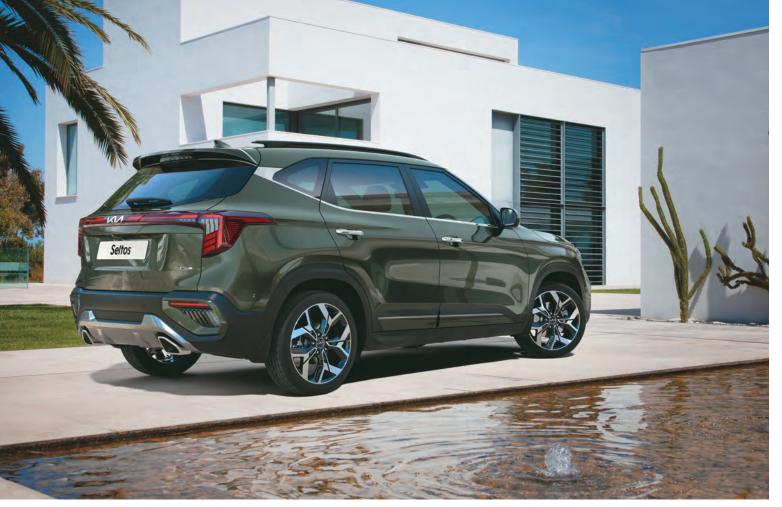

# The new Seltos

**Selto**s

The Badass. Reborn.

## Make a powerful statement.

Dominating. Unyielding. Confident. The new Kia Seltos is here to take you on an exhilarating drive experience. Strongly chiseled looks and a formidable stance highlight its badass traits at the very first sight. With advanced engine options and 32 safety features that include 17 autonomous features of Advanced Driver Assistance System (ADAS)<sup>#</sup> Level 2 for your enhanced protection, the reinvented Seltos has everything it takes to be a badass on the road.

#### New-age Design

Star Map LED Connected Tail Lamps & Dual Sports Exhaust enhance its robust yet sporty appeal.

ADAS Level-2 with 17 Autonomous Features\*

Smart Cruise Control lets you set and maintain any cruising speed for an effortless drive.