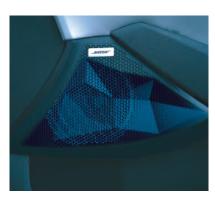

# Exquisitely designed, inside out.

There's no better way to travel than in the new Kia Seltos. The awe-inspiring new interiors are reimagined to look aesthetically stylish and edgy with generous space that offer you supreme comfort. With a whole new range of state-of-the-art features like the Electric Parking Brake, Dual Screen Panoramic Display and Bose Premium Sound System with 8 Speakers, the new Seltos offers a remarkable level of comfort and redefines your ride experience.

Front Ventilated Seats with 8-Way Power Driver's Seat provide unmatched comfort and extreme ease.

BOSE Premium Sound System with 8 Speakers lets you enjoy an elevated audio experience.

Smart 20.32 cm (8.0") Head-up Display provides important information directly in driver's line of sight.