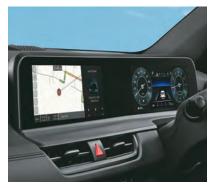

Dual Pane Panoramic Sunroof gives you a mesmerising view of the world above.

Futuristic Interiors & Technology

26.03 cm (10.25") HD Touchscreen Audio + Full Digital Cluster with 26.04 cm (10.25") Color LCD MID give you an immersive and futuristic drive experience.