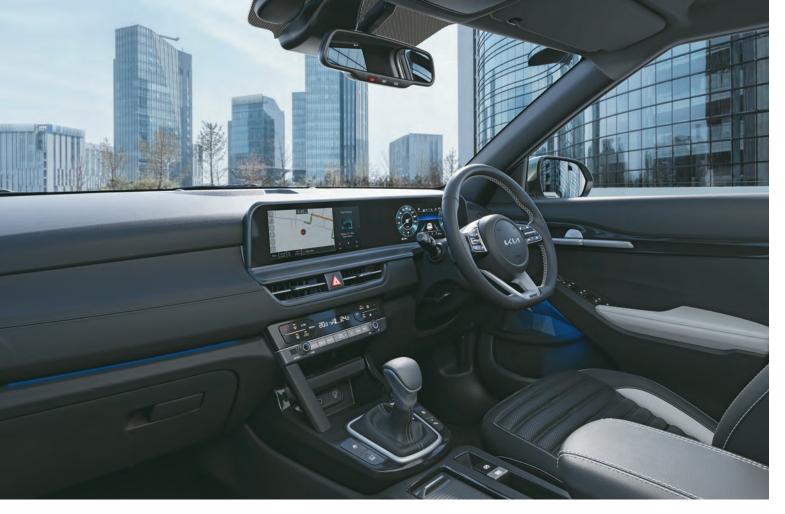

# Exquisitely designed, inside out.

There's no better way to travel than in the new Kia Seltos. The awe-inspiring new interiors are reimagined to look aesthetically stylish and edgy with generous space that offer you supreme comfort. With a whole new range of state-of-the-art features like the Electric Parking Brake, Dual Screen Panoramic Display and Bose Premium Sound System with 8 Speakers, the new Seltos offers a remarkable level of comfort and redefines your ride experience.

Dual Pane Panoramic Sunroof gives you a mesmerising view of the world above.

Futuristic Interiors & Technology

26.03 cm (10.25") HD Touchscreen Audio + Full Digital Cluster with 26.04 cm (10.25") Color LCD MID give you an immersive and futuristic drive experience.

Front Ventilated Seats with 8-Way Power Driver's Seat provide unmatched comfort and extreme ease.

BOSE Premium Sound System with 8 Speakers lets you enjoy an elevated audio experience.

Smart 20.32 cm (8.0") Head-up Display provides important information directly in driver's line of sight.