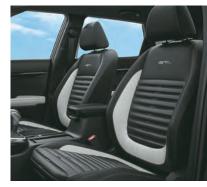

Front Ventilated Seats with 8-Way Power Driver's Seat provide unmatched comfort and extreme ease.

BOSE Premium Sound System with 8 Speakers lets you enjoy an elevated audio experience.

Smart 20.32 cm (8.0") Head-up Display provides important information directly in driver's line of sight.