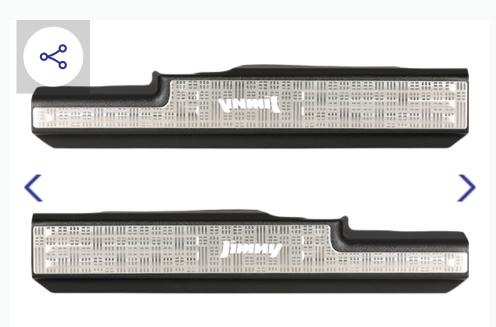

## **Illuminated Door Sill Guard - Tread** Metal | Jimny

Enter and leave your car in style, also protect car door sills with MSGA range of Door Sill Guards

#### These Door Sill Guards are designed specifically for

**Product Details** 

Jimny, complying to manufacturer's testing standards. Product used is of high-quality raw material to ensure complete protection & longevity to your car's interior. Illuminated Door Sill Guard provides good aesthetic looks to the interior of your car. **Features & Details** Exclusively designed for Jimny

#### Made from high quality Stainless Steel material

embossed with design Easy Installation - no drilling or other modification

Designed & tested as per manufacturer's Standards