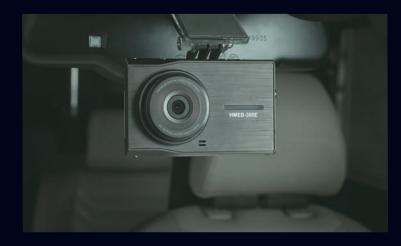

## Tyre Pressure Monitoring System | ₹6 699

On-the-go alert for low tire pressure using the wireless solar powered Tire Pressure Monitioring System

Dash Cam | ₹ 14 999

Enhance your safety by recording your journey with a 3.5 Inch TFT display for playback, 64GM memory & 1,280 x 720 dual camera