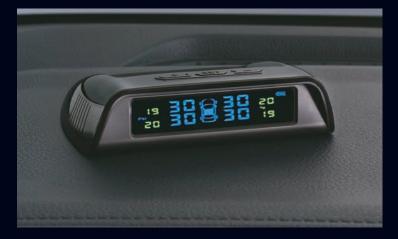

## Tyre Pressure Monitoring System | ₹6 699

On-the-go alert for low tire pressure using the wireless solar powered Tire Pressure Monitioring System

Dash Cam | ₹ 14 999

Enhance your safety by recording your journey with a 3.5 Inch TFT display for playback, 64GM memory & 1,280 x 720 dual camera