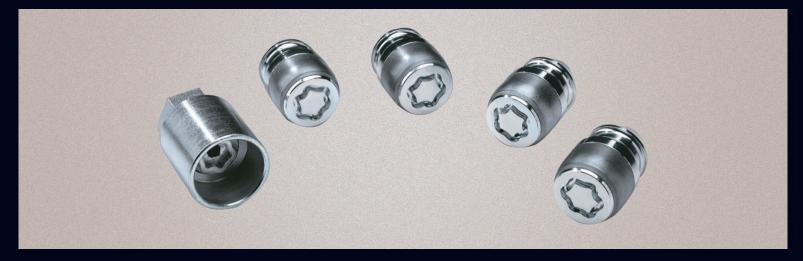

### Wheel Lock Nuts (Set of 4) | ₹1999

Protection & safety for your car's stylish alloy wheels with the set of stainless steel wheel lock nuts that open only with the supplied unique key