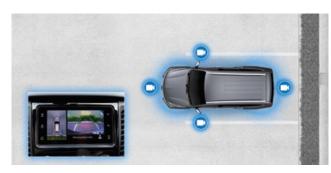

#### Multi Around Monitor\*

The Multi Around Monitor System on Exceed models provides a bird's-eye view of your car. The view can be customised to provide a bird's-eye, front, rear or side view.