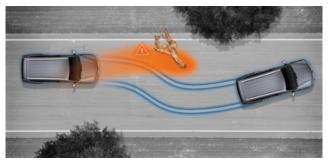

#### Forward Collision Mitigation (FCM)^

The Forward Collision Mitigation system detects obstructions ahead and issues a visual and audio alert when there is danger of collision, automatically applying the brakes to avoid collision or reduce impact.

#### Adaptive Cruise Control (ACC)†

Your Mitsubishi Pajero Sport has intuitive technology to help guide you on the road. The Exceed's Adaptive Cruise Control (ACC) uses radar technology to detect cars in the lane ahead and adjusts the speed of your car accordingly while maintaining a safe distance set by you.