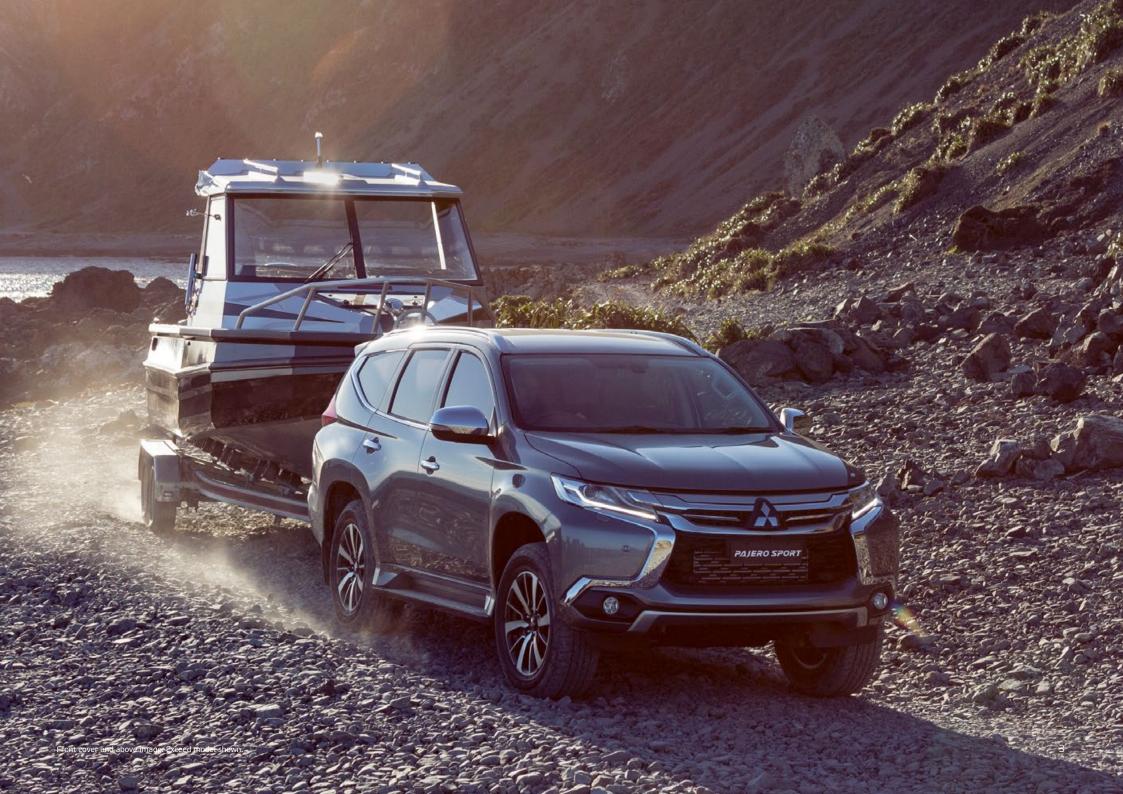

- + An 11.2m turning circle means excellent manoeuvrability and easy handling, requiring fewer lock-to-lock turns, making parking and negotiating tight spaces easy.
- + Towing your boat, caravan or trailer is a breeze with Pajero Sport's 3.1 tonne towing capacity.
- + Pajero Sport's double wish-bone with coil spring and stabiliser bar front, and 3-link coil spring with stabiliser bar rear suspension makes for a smooth, comfortable and confident ride.