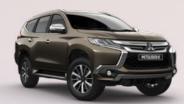

Take one look at Pajero Sport's contemporary face and you'll know there's performance in store.

- + The tube style LED Daytime Running Lamps (DRL)# signal Pajero Sport's arrival. Even the distinctive vertical rear combination lamps make a confident statement.
- + Twin-spoke 18" alloy wheels set Pajero Sport perfectly on the road. The built in roof rails show it means business, while the improved aerodynamics provide directional stability at higher speeds as well as reduced fuel consumption.
- + The aerodynamic front end design also decreases water splash on the windshield when going through water, helping to keep your field of view clear so you can see what's ahead.

- + The GLS and Exceed models are also equipped with front wipers that activate automatically when moisture is detected on the windscreen, allowing you to keep your hands on the wheel and your focus on the road ahead."
- + Dusk sensing headlamps on the GLS and Exceed models automatically illuminate in fading light or when travelling through a tunnel."