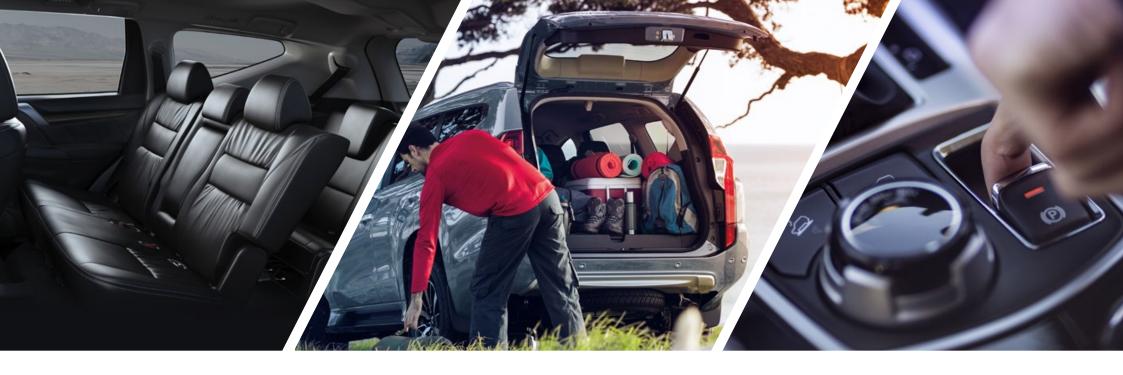

- + Smart Key lets you lock and unlock doors, and even start the engine with the touch of a button, all while your Smart Key is tucked safely in your bag or pocket.
- + The roomy interior gives your family members generous head and legroom as well as plenty of in-cabin storage space for nearly anything you want to bring along for the ride.

  The second row seats can be generously reclined for a more relaxed ride or tumbled forward. In 7 seat models the third row seats comfortably sit an extra two people or can also be easily folded forward to create a wide flat storage space.
- + The feeling of Pajero Sport is quality with premium finishes like piano black panels and a high centre console. The push button electric park brake and speed sensing automatic door locking also create a feeling of quiet confidence.