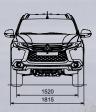

## **FEATURES**

|                         |                                                                                           | GLX                                                                                                   | GLS 5 SEAT            | GLS 7 SEAT       | EXCEED    |  |  |
|-------------------------|-------------------------------------------------------------------------------------------|-------------------------------------------------------------------------------------------------------|-----------------------|------------------|-----------|--|--|
|                         | Engine                                                                                    | 2.4L 16 valve MIVEC Intercooled turbo common rail diesel                                              |                       |                  |           |  |  |
|                         | Displacement (cc)                                                                         | 2442                                                                                                  |                       |                  |           |  |  |
|                         | Bore x Stroke (mm)                                                                        | 86.0 x 105.1                                                                                          |                       |                  |           |  |  |
|                         | Maximum Power (kW@rpm)                                                                    | 133@3500                                                                                              |                       |                  |           |  |  |
|                         | Maximum Torque (Nm@rpm)                                                                   | 430@2500                                                                                              |                       |                  |           |  |  |
|                         | Battery                                                                                   | 95D31L                                                                                                |                       |                  |           |  |  |
| AL                      | Fuel type                                                                                 | Diesal                                                                                                |                       |                  |           |  |  |
| MECHANICAL              | Fuel tank capacity (L)                                                                    | 68                                                                                                    |                       |                  |           |  |  |
| /HD                     | Fuel consumption (ADR 81/02 litres per 100km)*                                            | 8.0                                                                                                   |                       |                  |           |  |  |
| ME                      | CO <sup>2</sup> - g/km                                                                    |                                                                                                       | 21                    | 2                |           |  |  |
|                         | Transmission                                                                              |                                                                                                       | 8-speed automatic     | with Sports Mode |           |  |  |
|                         | Suspension - front/rear                                                                   | Independent - double wishbone coil spring & stabiliser bar/<br>3-link coli springs and stabiliser bar |                       |                  |           |  |  |
|                         | Brakes - front/rear                                                                       | Venti                                                                                                 | lated discs (2-pot) / |                  | disc      |  |  |
|                         | Tyre size                                                                                 | 265/60R18 110H                                                                                        |                       |                  |           |  |  |
|                         | Wheel size                                                                                | 18" x 7.5J alloy wheels                                                                               |                       |                  |           |  |  |
|                         | Turning Circle - kerb to kerb (m)                                                         | 11.2                                                                                                  |                       |                  |           |  |  |
|                         | Gross vehicle mass (kg)                                                                   | 2710                                                                                                  |                       |                  |           |  |  |
|                         | Kerb mass (kg)                                                                            | 2045                                                                                                  | 2060                  | 2100             | 2105      |  |  |
| v                       | Gross combination mass (kg)                                                               |                                                                                                       | 540                   | 00               |           |  |  |
| WEIGHTS                 | Maximum payload (kg)                                                                      | 665                                                                                                   | 650                   | 610              | 605       |  |  |
| WEI                     | Max. front axle mass (kg)                                                                 | 1260 - 1360                                                                                           |                       |                  |           |  |  |
|                         | Max. rear axle mass (kg)                                                                  |                                                                                                       | 160                   | 00               |           |  |  |
|                         | Max. towing capacity with trailer brakes (kg)                                             |                                                                                                       | 310                   | 00               |           |  |  |
|                         | Max.towing capacity without trailer brakes (kg)                                           | 750                                                                                                   |                       |                  |           |  |  |
|                         | Interior Length (mm)                                                                      | 2585 (max)                                                                                            |                       |                  |           |  |  |
|                         | Interior Width (mm)                                                                       | 1420 (max)                                                                                            |                       |                  |           |  |  |
| Y:                      | Interior Height (mm)                                                                      | 920 (max)                                                                                             |                       |                  |           |  |  |
| AR6                     | Cargo room length (mm)                                                                    | 1575 (max)                                                                                            |                       |                  |           |  |  |
| RGO                     | Cargo room height (mm)                                                                    | 995 (max)                                                                                             |                       | 885 (max)        |           |  |  |
| -CA                     | Cargo floor height (mm)                                                                   | 755                                                                                                   |                       | 840              |           |  |  |
| ·SN                     | Cargo room length (mm) - (SEA): Seat back to gate trim / at floor                         | 999 / 1235                                                                                            |                       | 237 /            | 237 / 393 |  |  |
| DIMENSIONS – CARGO AREA | Cargo room length with 2nd/3rd row flat (mm)<br>- SAE): Seat back to gate trim / at floor | 1827 / 1716                                                                                           |                       | 1827 / 1687      |           |  |  |
| DIM                     | Cargo room height (mm) (SAE)                                                              | 1073 932                                                                                              |                       |                  | 2         |  |  |
|                         | Cargo room width (mm) (SAE)                                                               | 1280                                                                                                  |                       |                  |           |  |  |
|                         | Cargo room width between wheel arches (mm) (SAE)                                          | 1000                                                                                                  |                       |                  |           |  |  |