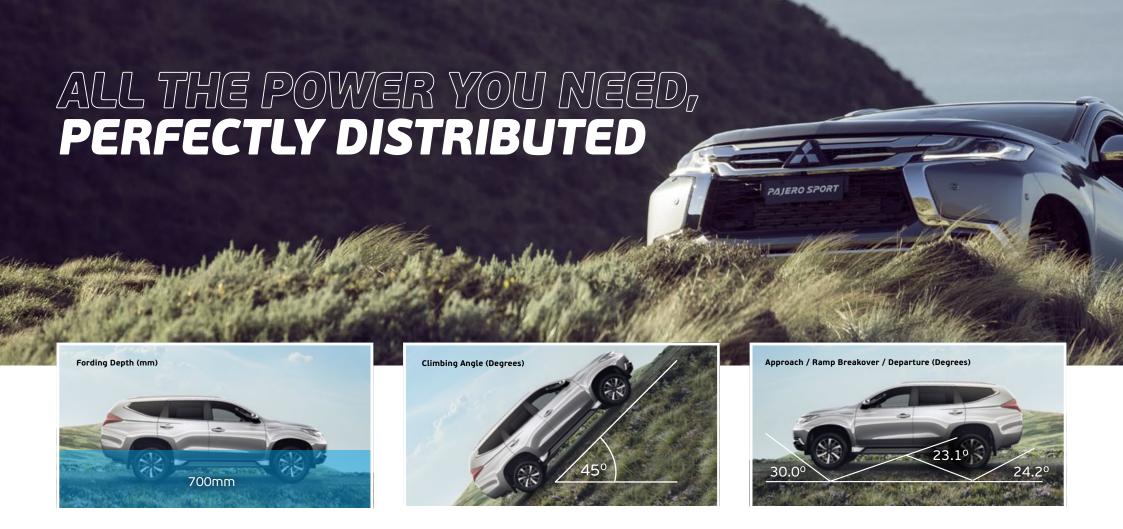

Think of any terrain and you'll know that, true to its heritage, Pajero Sport can go there.

- + Hill Descent Control (HDC) can be initiated when you start travelling down a steep gradient more than 5% and can be set at any speed between 2 20km/h. Adjusting engine output and automatically applying the brakes to maintain the set speed, it allows you to concentrate on steering without having to manually apply the brakes.
- + Hill Start Assist (HSA) prevents your Pajero Sport from rolling backwards on hills by maintaining the braking force for a few seconds to give you time to move your foot from the brake to the accelerator.