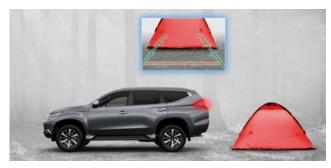

#### Reinforced Impact Safety Evolution (RISE)

The Mitsubishi Reinforced Impact Safety Evolution (RISE) body means you and your passengers are protected by the latest energy absorbing body design and technology. In the event of a collision, impact-absorbing, crushable zones are designed to dissipate energy away from the passenger compartment. Energy absorbing structures at the front of Pajero Sport also reduce pedestrian head and leg injuries in the event of an accident.