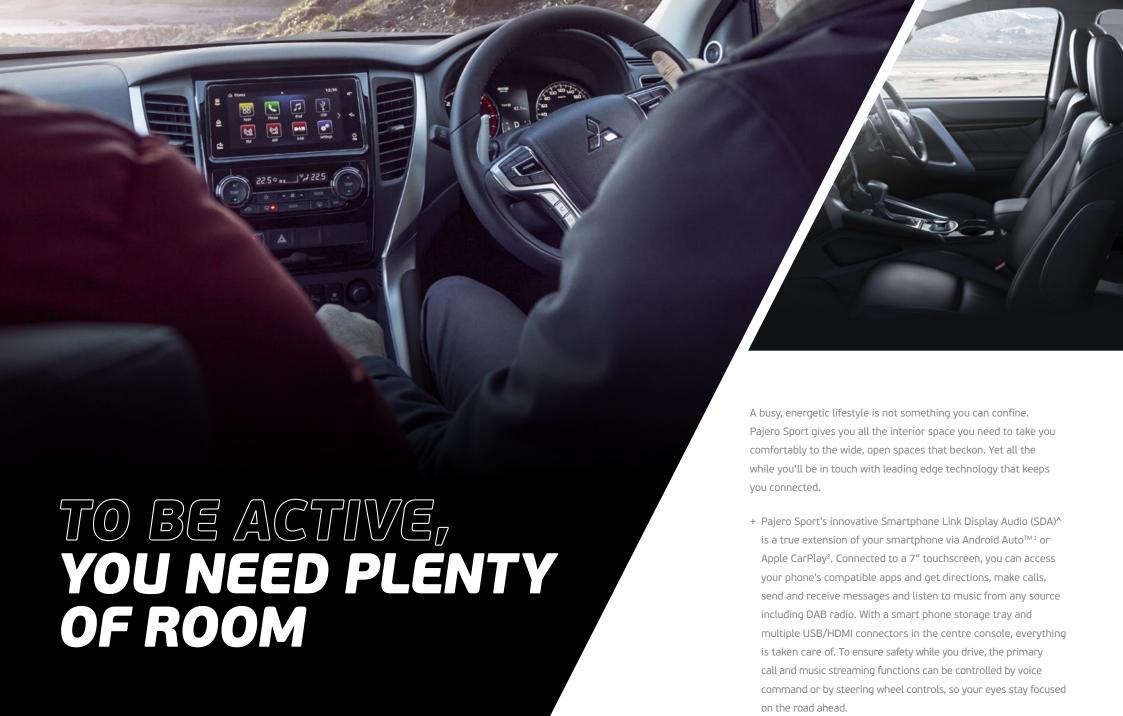

- + The Multi-information display keeps you in touch with essential trip information, monitoring outside temperature, driving distance and fuel consumption.
- + Pajero Sport's intuitive technologies take care of the small things so you can focus on your journey ahead. Mitsubishi's Electronic Time Alarm Control System (ETACS) allows customisation of vehicle functions including; finding your car in a dark carpark, lighting your way as you exit the car, conserving battery power if you happen to leave a door open, folding the rear view mirrors in and out before and after driving and even wiping the rear window clean when you engage reverse.