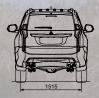

## **FEATURES**

|                         |                                                                                           | GLX                                                                                                   | GLS 5 SEAT            | GLS 7 SEAT       | EXCEED    |  |  |
|-------------------------|-------------------------------------------------------------------------------------------|-------------------------------------------------------------------------------------------------------|-----------------------|------------------|-----------|--|--|
|                         | Engine                                                                                    | 2.4L 16 valve MIVEC Intercooled turbo common rail diesel                                              |                       |                  |           |  |  |
|                         | Displacement (cc)                                                                         | 2442                                                                                                  |                       |                  |           |  |  |
|                         | Bore x Stroke (mm)                                                                        | 86.0 x 105.1                                                                                          |                       |                  |           |  |  |
|                         | Maximum Power (kW@rpm)                                                                    | 133@3500                                                                                              |                       |                  |           |  |  |
|                         | Maximum Torque (Nm@rpm)                                                                   | 430@2500                                                                                              |                       |                  |           |  |  |
|                         | Battery                                                                                   | 95D31L                                                                                                |                       |                  |           |  |  |
| AL                      | Fuel type                                                                                 | Diesal                                                                                                |                       |                  |           |  |  |
| MECHANICAL              | Fuel tank capacity (L)                                                                    | 68                                                                                                    |                       |                  |           |  |  |
| /HD                     | Fuel consumption (ADR 81/02 litres per 100km)*                                            | 8.0                                                                                                   |                       |                  |           |  |  |
| ME                      | CO <sup>2</sup> - g/km                                                                    |                                                                                                       | 21                    | 2                |           |  |  |
|                         | Transmission                                                                              |                                                                                                       | 8-speed automatic     | with Sports Mode |           |  |  |
|                         | Suspension - front/rear                                                                   | Independent - double wishbone coil spring & stabiliser bar/<br>3-link coli springs and stabiliser bar |                       |                  |           |  |  |
|                         | Brakes - front/rear                                                                       | Venti                                                                                                 | lated discs (2-pot) / |                  | disc      |  |  |
|                         | Tyre size                                                                                 | 265/60R18 110H                                                                                        |                       |                  |           |  |  |
|                         | Wheel size                                                                                | 18" x 7.5J alloy wheels                                                                               |                       |                  |           |  |  |
|                         | Turning Circle - kerb to kerb (m)                                                         | 11.2                                                                                                  |                       |                  |           |  |  |
|                         | Gross vehicle mass (kg)                                                                   | 2710                                                                                                  |                       |                  |           |  |  |
|                         | Kerb mass (kg)                                                                            | 2045                                                                                                  | 2060                  | 2100             | 2105      |  |  |
| v                       | Gross combination mass (kg)                                                               |                                                                                                       | 540                   | 00               |           |  |  |
| WEIGHTS                 | Maximum payload (kg)                                                                      | 665                                                                                                   | 650                   | 610              | 605       |  |  |
| WEI                     | Max. front axle mass (kg)                                                                 | 1260 - 1360                                                                                           |                       |                  |           |  |  |
|                         | Max. rear axle mass (kg)                                                                  |                                                                                                       | 160                   | 00               |           |  |  |
|                         | Max. towing capacity with trailer brakes (kg)                                             |                                                                                                       | 310                   | 00               |           |  |  |
|                         | Max.towing capacity without trailer brakes (kg)                                           | 750                                                                                                   |                       |                  |           |  |  |
|                         | Interior Length (mm)                                                                      | 2585 (max)                                                                                            |                       |                  |           |  |  |
|                         | Interior Width (mm)                                                                       | 1420 (max)                                                                                            |                       |                  |           |  |  |
| Y:                      | Interior Height (mm)                                                                      | 920 (max)                                                                                             |                       |                  |           |  |  |
| AR6                     | Cargo room length (mm)                                                                    | 1575 (max)                                                                                            |                       |                  |           |  |  |
| RGO                     | Cargo room height (mm)                                                                    | 995 (max)                                                                                             |                       | 885 (max)        |           |  |  |
| -CA                     | Cargo floor height (mm)                                                                   | 755                                                                                                   |                       | 840              |           |  |  |
| ·SN                     | Cargo room length (mm) - (SEA): Seat back to gate trim / at floor                         | 999 / 1235                                                                                            |                       | 237 /            | 237 / 393 |  |  |
| DIMENSIONS – CARGO AREA | Cargo room length with 2nd/3rd row flat (mm)<br>- SAE): Seat back to gate trim / at floor | 1827 / 1716                                                                                           |                       | 1827 / 1687      |           |  |  |
| DIM                     | Cargo room height (mm) (SAE)                                                              | 1073 932                                                                                              |                       |                  | 2         |  |  |
|                         | Cargo room width (mm) (SAE)                                                               | 1280                                                                                                  |                       |                  |           |  |  |
|                         | Cargo room width between wheel arches (mm) (SAE)                                          | 1000                                                                                                  |                       |                  |           |  |  |