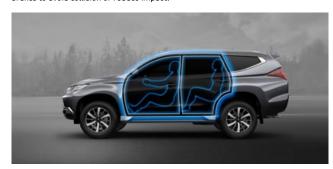

#### 7 SRS Airbags

Pajero Sport is fitted with driver and front passenger airbags and driver knee SRS airbag for maximum protection in the event of a frontal collision. Side and curtain SRS airbags are also standard fitment on all models protecting against side-on collision, inflating from the side of the seat to protect the torso, and from the roof lining to protect the head.