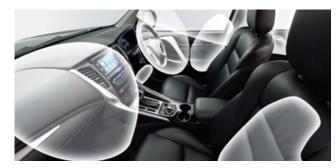

#### 7 SRS Airbags

Pajero Sport is fitted with driver and front passenger airbags and driver knee SRS airbag for maximum protection in the event of a frontal collision. Side and curtain SRS airbags are also standard fitment on all models protecting against side-on collision, inflating from the side of the seat to protect the torso, and from the roof lining to protect the head.