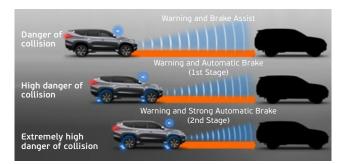

#### Forward Collision Mitigation (FCM)^

The Forward Collision Mitigation system detects obstructions ahead and issues a visual and audio alert when there is danger of collision, automatically applying the brakes to avoid collision or reduce impact.