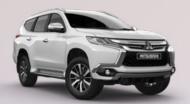

Take one look at Pajero Sport's contemporary face and you'll know there's performance in store.

- + The tube style LED Daytime Running Lamps (DRL)# signal Pajero Sport's arrival. Even the distinctive vertical rear combination lamps make a confident statement.
- + Twin-spoke 18" alloy wheels set Pajero Sport perfectly on the road. The built in roof rails show it means business, while the improved aerodynamics provide directional stability at higher speeds as well as reduced fuel consumption.
- + The aerodynamic front end design also decreases water splash on the windshield when going through water, helping to keep your field of view clear so you can see what's ahead.

- + The GLS and Exceed models are also equipped with front wipers that activate automatically when moisture is detected on the windscreen, allowing you to keep your hands on the wheel and your focus on the road ahead."
- + Dusk sensing headlamps on the GLS and Exceed models automatically illuminate in fading light or when travelling through a tunnel."