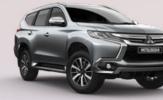

Take one look at Pajero Sport's contemporary face and you'll know there's performance in store.

- + The tube style LED Daytime Running Lamps (DRL)# signal Pajero Sport's arrival. Even the distinctive vertical rear combination lamps make a confident statement.
- + Twin-spoke 18" alloy wheels set Pajero Sport perfectly on the road. The built in roof rails show it means business, while the improved aerodynamics provide directional stability at higher speeds as well as reduced fuel consumption.
- + The aerodynamic front end design also decreases water splash on the windshield when going through water, helping to keep your field of view clear so you can see what's ahead.

- + The GLS and Exceed models are also equipped with front wipers that activate automatically when moisture is detected on the windscreen, allowing you to keep your hands on the wheel and your focus on the road ahead."
- + Dusk sensing headlamps on the GLS and Exceed models automatically illuminate in fading light or when travelling through a tunnel."