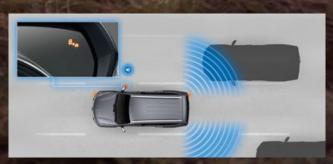

Blind Spot Warning System (BSW)\*\*
Change lanes with confidence with the Blind Spot Warning System. Ultrasonic sensors detect when cars are in your rear blind spots and you are alerted by a warning light in your side mirror and tachometer. If you indicate on the side the vehicle has been detected, the light will start blinking and you will be further alerted by a warning sound.