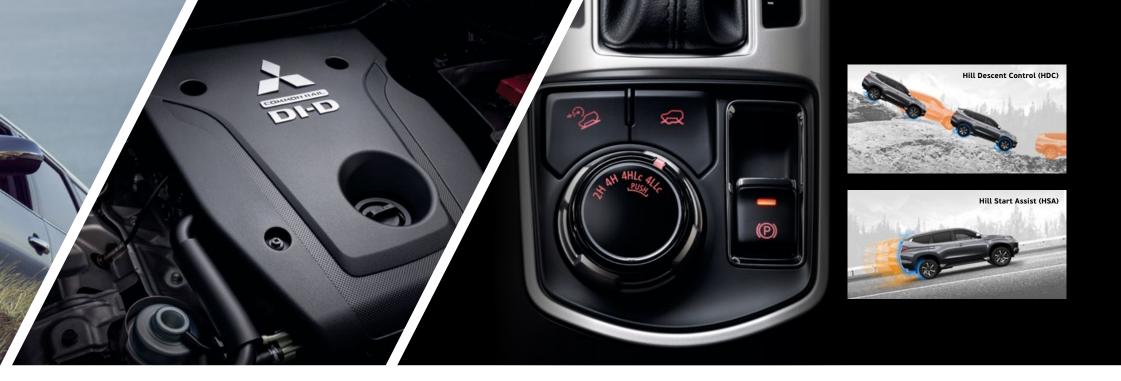

At its core Pajero Sport has a responsive 2.4L MIVEC Turbo
Diesel Engine but it's the pairing with the 8-speed automatic
transmission that provides the optimum balance of engine power,
fuel economy and interior quietness.

- + The 2.4L DOHC MIVEC 16 valve common rail intercooled diesel engine is super responsive. An aluminium cylinder block and lightweight materials reduce weight and with a compression ratio of 15.5:1, it is amongst the quietest and most efficient diesel engines on the market. Like a great athlete, it will exceed your expectations. Peak power is 133kW at 3500rpm, while torque is an impressive 430Nm at 2500rpm.
- + The 8-speed automatic transmission's wide range of gear ratios provide smooth acceleration and also low rpm high speed cruising to enhance driving efficiency.

+ Mitsubishi's Super Select II 4WD system delivers performance in the most challenging driving conditions and rugged terrains. This advanced technology provides four driving modes: 2WD High Range, Full Time 4WD and 4WD High and Low Range with locked centre differential. An easy-to-operate four-wheel-drive selector dial allows switching between 2WD and 4WD on the move at speeds under 100km/h.

**2H (2WD High Range)**For normal road conditions.

+ In addition, the selectable Off Road Mode maximises traction on unsealed surfaces. The Gravel, Mud/Snow, Sand or Rock<sup>-</sup> setting can be selected to suit surface conditions and optimises engine output, transmission settings and braking, for superior traction.

**4HLC (4WD High Range with locked centre differential)**For rugged terrain with low-grip surfaces.^

4LLC (4WD Low Range with locked centre differential)
For steep hills, sand, deep snow, etc.

Think of any terrain and you'll know that, true to its heritage, Pajero Sport can go there.

- + Hill Descent Control (HDC) can be initiated when you start travelling down a steep gradient more than 5% and can be set at any speed between 2 20km/h. Adjusting engine output and automatically applying the brakes to maintain the set speed, it allows you to concentrate on steering without having to manually apply the brakes.
- + Hill Start Assist (HSA) prevents your Pajero Sport from rolling backwards on hills by maintaining the braking force for a few seconds to give you time to move your foot from the brake to the accelerator.