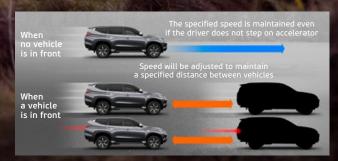

#### Adaptive Cruise Control (ACC)†

Your Mitsubishi Pajero Sport has intuitive technology to help guide you on the road. The Exceed's Adaptive Cruise Control (ACC) uses radar technology to detect cars in the lane ahead and adjusts the speed of your car accordingly while maintaining a safe distance set by you.