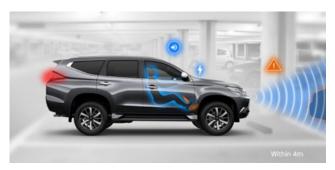

#### Ultrasonic misacceleration Mitigation System (UMS)\*~

The Ultrasonic misacceleration Mitigation System on Exceed models reduces the chance and severity of hitting obstacles 4m in front or behind a vehicle when a driver mistakenly presses the accelerator when stationary or at speeds of up to 10km/h.

\*Exceed models only. -Please drive safely and never rely solely on this system while driving. UMS may not activate in some situations. Ultrasonic misacceleration Mitigation System (UMS): The engine output control activates when: driving 0-10km/h (not in N or P position); obstacle/vehicle is within approx. 4m range; accelerator pedal is pushed hard or abruptly, driver is not turning to avoid obstacle/vehicle. The detection and control capabilities of UMS are supplemental only and do not prevent misacceleration in every situation. Please read the operation manual carefully and be aware of these limitations, but may detect them and activate in some situations. + Please drive safely and never rely solely on this system while driving. The detection and control capabilities of FCM are supplemental only and do not prevent collisions in every situation. Please drive safely and never rely solely on this system while driving. The detection and activate in some situations. FCM operates when a vehicle or other obstruction is in front of your vehicle. It is not designed to detect motorcycles or pedestrians, but may detect them and activate in some situations. FCM system restricts the fittment of accessories, refer to genuine accessory brondure.