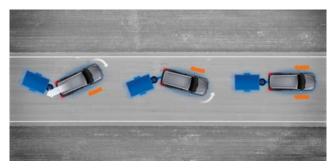

+ Mitsubishi's Super Select II 4WD system delivers performance in the most challenging driving conditions and rugged terrains. This advanced technology provides four driving modes: 2WD High Range, Full Time 4WD and 4WD High and Low Range with locked centre differential. An easy-to-operate four-wheel-drive selector dial allows switching between 2WD and 4WD on the move at speeds under 100km/h.

**2H (2WD High Range)**For normal road conditions.

+ In addition, the selectable Off Road Mode maximises traction on unsealed surfaces. The Gravel, Mud/Snow, Sand or Rock<sup>-</sup> setting can be selected to suit surface conditions and optimises engine output, transmission settings and braking, for superior traction.

**4HLC (4WD High Range with locked centre differential)**For rugged terrain with low-grip surfaces.^

4LLC (4WD Low Range with locked centre differential)
For steep hills, sand, deep snow, etc.