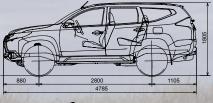

# **KEY SPECIFICATIONS**

## **FEATURES**

|                         |                                                                                           | GLX                                                                                                   | GLS 5 SEAT            | GLS 7 SEAT       | EXCEED    |  |  |
|-------------------------|-------------------------------------------------------------------------------------------|-------------------------------------------------------------------------------------------------------|-----------------------|------------------|-----------|--|--|
|                         | Engine                                                                                    | 2.4L 16 valve MIVEC Intercooled turbo common rail diesel                                              |                       |                  |           |  |  |
|                         | Displacement (cc)                                                                         | 2442                                                                                                  |                       |                  |           |  |  |
|                         | Bore x Stroke (mm)                                                                        | 86.0 x 105.1                                                                                          |                       |                  |           |  |  |
|                         | Maximum Power (kW@rpm)                                                                    | 133@3500                                                                                              |                       |                  |           |  |  |
|                         | Maximum Torque (Nm@rpm)                                                                   | 430@2500                                                                                              |                       |                  |           |  |  |
|                         | Battery                                                                                   | 95D31L                                                                                                |                       |                  |           |  |  |
| AL                      | Fuel type                                                                                 | Diesal                                                                                                |                       |                  |           |  |  |
| MECHANICAL              | Fuel tank capacity (L)                                                                    | 68                                                                                                    |                       |                  |           |  |  |
| /HD                     | Fuel consumption (ADR 81/02 litres per 100km)*                                            | 8.0                                                                                                   |                       |                  |           |  |  |
| ME                      | CO <sup>2</sup> - g/km                                                                    |                                                                                                       | 21                    | 2                |           |  |  |
|                         | Transmission                                                                              |                                                                                                       | 8-speed automatic     | with Sports Mode |           |  |  |
|                         | Suspension - front/rear                                                                   | Independent - double wishbone coil spring & stabiliser bar/<br>3-link coli springs and stabiliser bar |                       |                  |           |  |  |
|                         | Brakes - front/rear                                                                       | Venti                                                                                                 | lated discs (2-pot) / |                  | disc      |  |  |
|                         | Tyre size                                                                                 | 265/60R18 110H                                                                                        |                       |                  |           |  |  |
|                         | Wheel size                                                                                | 18" x 7.5J alloy wheels                                                                               |                       |                  |           |  |  |
|                         | Turning Circle - kerb to kerb (m)                                                         | 11.2                                                                                                  |                       |                  |           |  |  |
|                         | Gross vehicle mass (kg)                                                                   | 2710                                                                                                  |                       |                  |           |  |  |
|                         | Kerb mass (kg)                                                                            | 2045                                                                                                  | 2060                  | 2100             | 2105      |  |  |
| v                       | Gross combination mass (kg)                                                               |                                                                                                       | 540                   | 00               |           |  |  |
| WEIGHTS                 | Maximum payload (kg)                                                                      | 665                                                                                                   | 650                   | 610              | 605       |  |  |
| WEI                     | Max. front axle mass (kg)                                                                 | 1260 - 1360                                                                                           |                       |                  |           |  |  |
|                         | Max. rear axle mass (kg)                                                                  |                                                                                                       | 160                   | 00               |           |  |  |
|                         | Max. towing capacity with trailer brakes (kg)                                             |                                                                                                       | 310                   | 00               |           |  |  |
|                         | Max.towing capacity without trailer brakes (kg)                                           | 750                                                                                                   |                       |                  |           |  |  |
|                         | Interior Length (mm)                                                                      | 2585 (max)                                                                                            |                       |                  |           |  |  |
|                         | Interior Width (mm)                                                                       | 1420 (max)                                                                                            |                       |                  |           |  |  |
| Y:                      | Interior Height (mm)                                                                      | 920 (max)                                                                                             |                       |                  |           |  |  |
| AR6                     | Cargo room length (mm)                                                                    | 1575 (max)                                                                                            |                       |                  |           |  |  |
| RGO                     | Cargo room height (mm)                                                                    | 995 (max)                                                                                             |                       | 885 (max)        |           |  |  |
| -CA                     | Cargo floor height (mm)                                                                   | 755                                                                                                   |                       | 840              |           |  |  |
| ·SN                     | Cargo room length (mm) - (SEA): Seat back to gate trim / at floor                         | 999 / 1235                                                                                            |                       | 237 /            | 237 / 393 |  |  |
| DIMENSIONS – CARGO AREA | Cargo room length with 2nd/3rd row flat (mm)<br>- SAE): Seat back to gate trim / at floor | 1827 / 1716                                                                                           |                       | 1827 / 1687      |           |  |  |
| DIM                     | Cargo room height (mm) (SAE)                                                              | 1073 932                                                                                              |                       |                  | 2         |  |  |
|                         | Cargo room width (mm) (SAE)                                                               | 1280                                                                                                  |                       |                  |           |  |  |
|                         | Cargo room width between wheel arches (mm) (SAE)                                          | 1000                                                                                                  |                       |                  |           |  |  |