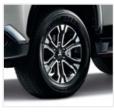

Take one look at Pajero Sport's contemporary face and you'll know there's performance in store.

- + The tube style LED Daytime Running Lamps (DRL)# signal Pajero Sport's arrival. Even the distinctive vertical rear combination lamps make a confident statement.
- + Twin-spoke 18" alloy wheels set Pajero Sport perfectly on the road. The built in roof rails show it means business, while the improved aerodynamics provide directional stability at higher speeds as well as reduced fuel consumption.
- + The aerodynamic front end design also decreases water splash on the windshield when going through water, helping to keep your field of view clear so you can see what's ahead.