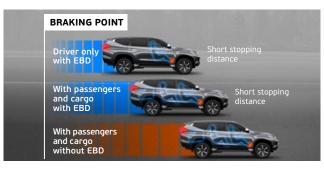

#### Electronic Brakeforce Distribution (EBD)

Electronic Brakeforce Distribution (EBD) works hand-in-hand with Pajero Sport's ABS computer to assess load and distribute braking force between the front and rear wheels. When you have a load in the rear, it helps you stop in a shorter distance.