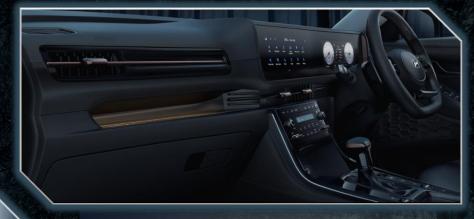

# Timeless & Enigmatic interiors

- Leather wrapped steering with brass colored stitching
- Sporty metal pedals
- Crashpad AC vents with brass colored inserts
- Rear AC vents with brass colored highlights
- FATC knob with brass colored highlights
- Brass colored Cluster garnish
- AT knob with brass colored highlights & dark chrome finish
- Drive mode selector with brass colored highlights
- Start/stop button with brass colored ring
- Brass colored stitching on gear boot
- Brass colored stitching on armrest
- Brass colored highlights on steering wheel