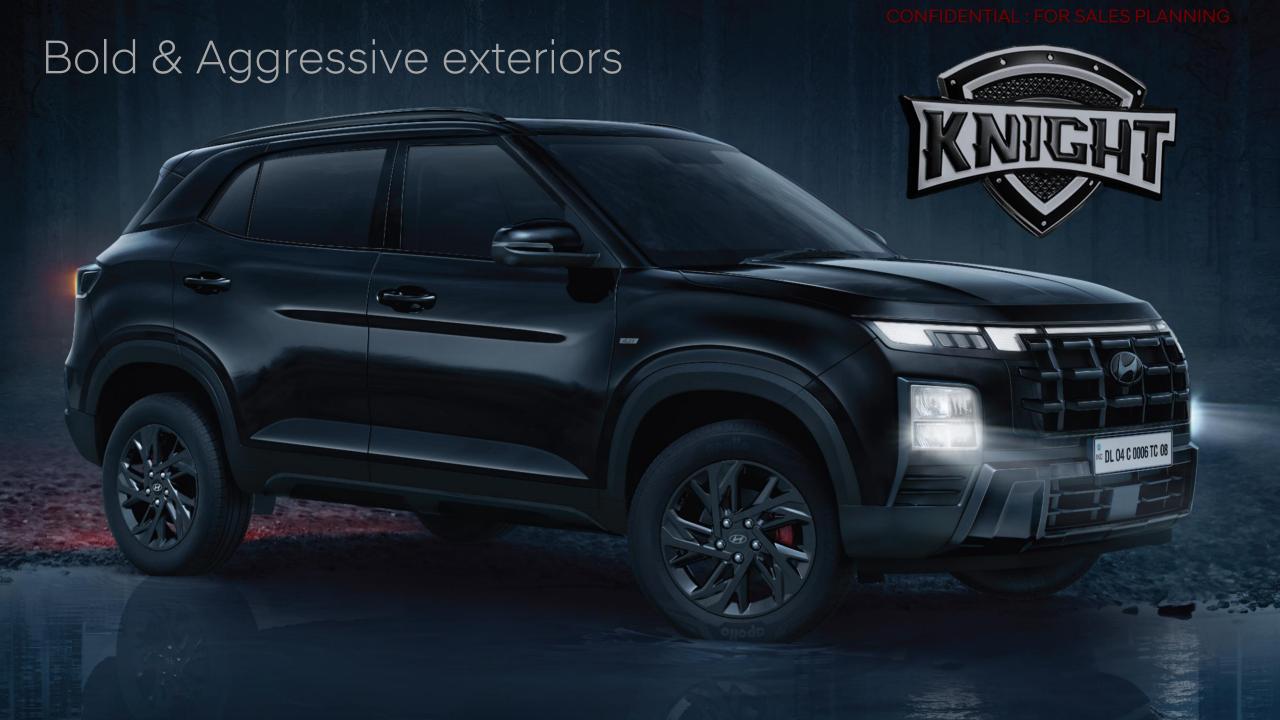

### Bold & Aggressive exteriors

DL 04 C 0006 TC 08

- Black painted rear skid plate
- Exclusive knight emblem
- Matte black Hyundai emblem (Rear)
- Matte black CRETA emblem

- Black painted c-pillar garnish
- Black painted ROOF RAILS
- Black painted ORVMs
- Black painted side sill garnish
  - Black painted rear spoiler