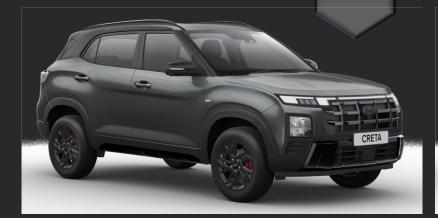

- Black painted parametric radiator grille
- Black painted front skid plates
- Matte black Hyundai emblem (front)

R17 black alloy wheels with RED Callipers (front & rear)

### Bold & Aggressive exteriors

DL 04 C 0006 TC 08

- Black painted rear skid plate
- Exclusive knight emblem
- Matte black Hyundai emblem (Rear)
- Matte black CRETA emblem

- Black painted c-pillar garnish
- Black painted ROOF RAILS
- Black painted ORVMs
- Black painted side sill garnish
  - Black painted rear spoiler