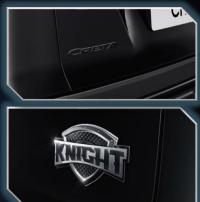

### Bold & Aggressive exteriors

DL 04 C 0006 TC 08

- Black painted rear skid plate
- Exclusive knight emblem
- Matte black Hyundai emblem (Rear)
- Matte black CRETA emblem

- Black painted c-pillar garnish
- Black painted ROOF RAILS
- Black painted ORVMs
- Black painted side sill garnish
  - Black painted rear spoiler