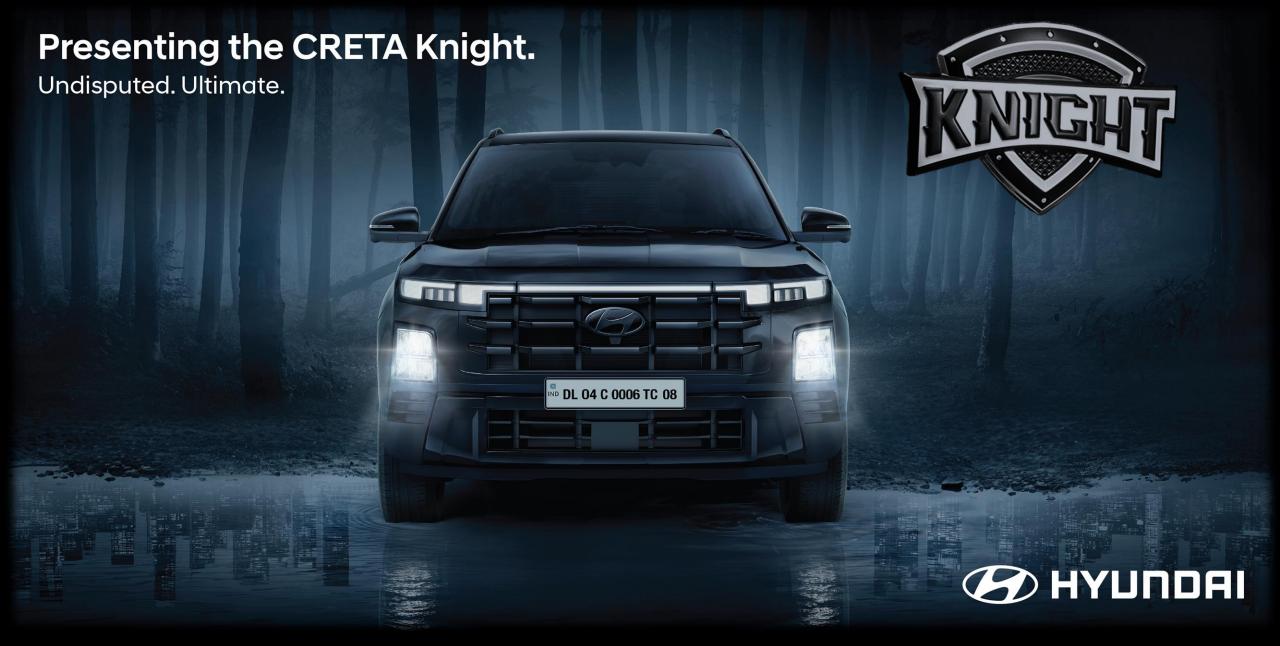

- Black painted parametric radiator grille
- Black painted front skid plates
- Matte black Hyundai emblem (front)



R17 black alloy wheels with RED Callipers (front & rear)

### Bold & Aggressive exteriors

DL 04 C 0006 TC 08





- Black painted rear skid plate
- Exclusive knight emblem
- Matte black Hyundai emblem (Rear)
- Matte black CRETA emblem







- Black painted c-pillar garnish
- Black painted ROOF RAILS
- Black painted ORVMs
- Black painted side sill garnish
  - Black painted rear spoiler



#### CONFIDENTIAL: FOR SALES PLANNING

# Timeless & Enigmatic interiors

- Leather wrapped steering with brass colored stitching
- Sporty metal pedals
- Crashpad AC vents with brass colored inserts
- Rear AC vents with brass colored highlights
- FATC knob with brass colored highlig