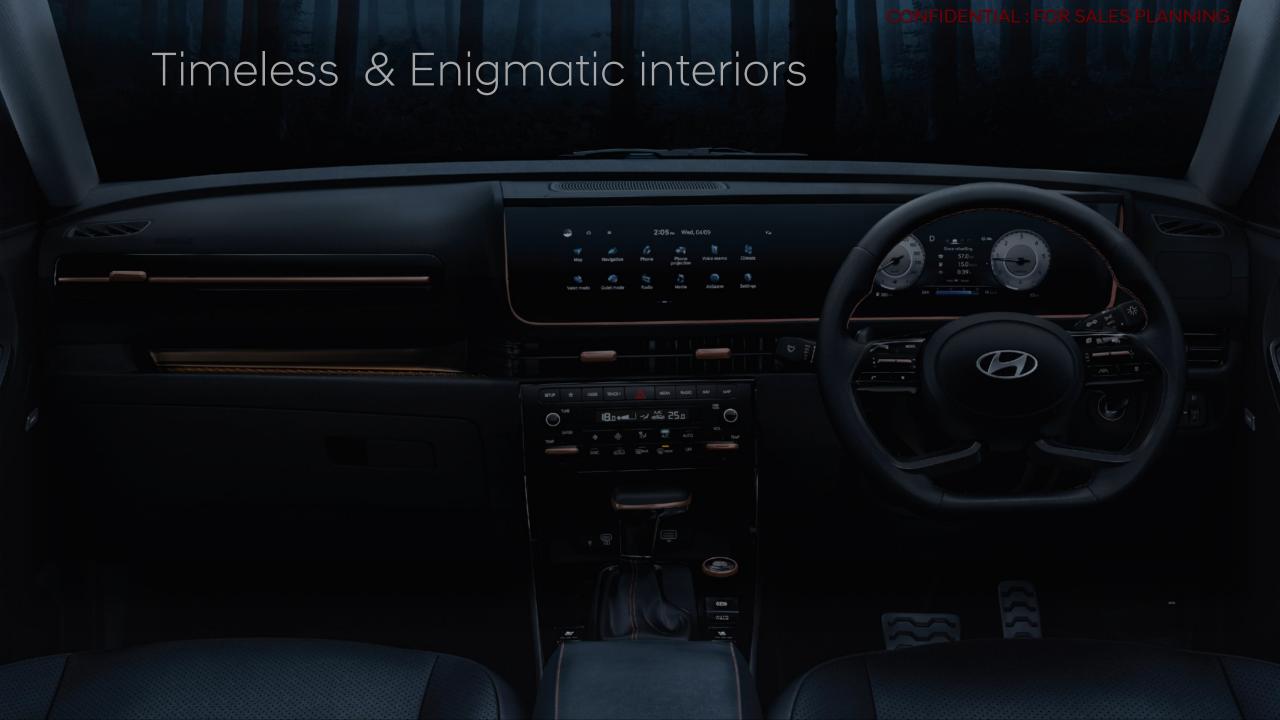

# Timeless & Enigmatic interiors

- Leather wrapped steering with brass colored stitching
- Sporty metal pedals
- Crashpad AC vents with brass colored inserts
- Rear AC vents with brass colored highlights
- FATC knob with brass colored highlights
- Brass colored Cluster garnish
- AT knob with brass colored highlights & dark chrome finish
- Drive mode selector with brass colored highlights
- Start/stop button with brass colored ring
- Brass colored stitching on gear boot
- Brass colored stitching on armrest
- Brass colored highlights on steering wheel

• All black interior color theme with brass colored inserts

Exclusive black Leather<sup>^</sup> seats with brass colored piping & Stitches

^Leatherette – applicable for SX(O) trin