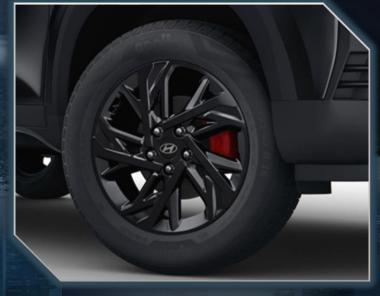

- Black painted parametric radiator grille
- Black painted front skid plates
- Matte black Hyundai emblem (front)

R17 black alloy wheels with RED Callipers (front & rear)