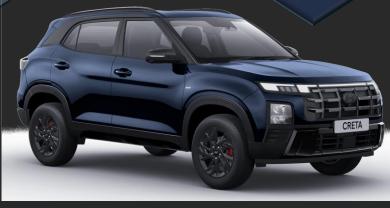

#### Exclusively for Knight Edition

Titan grey MATTE

Shadow grey with Abyss black roof (Dual-tone)

Starry night

Carried over from CRETA