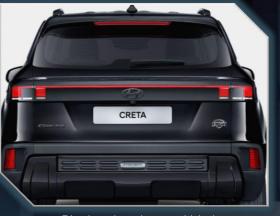

### Bold & Aggressive exteriors

DL 04 C 0006 TC 08

- Black painted rear skid plate
- Exclusive knight emblem
- Matte black Hyundai emblem (Rear)
- Matte black CRETA emblem

- Black painted c-pillar garnish
- Black painted ROOF RAILS
- Black painted ORVMs
- Black painted side sill garnish
  - Black painted rear spoiler