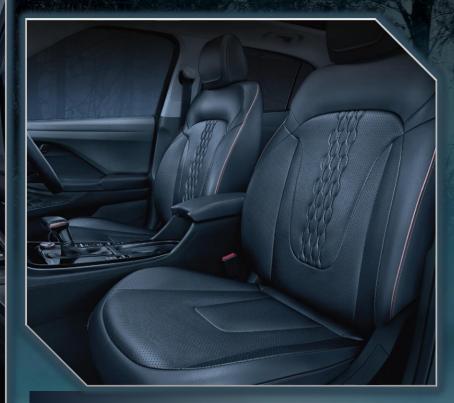

• All black interior color theme with brass colored inserts

Exclusive black Leather<sup>^</sup> seats with brass colored piping & Stitches

^Leatherette – applicable for SX(O) trin