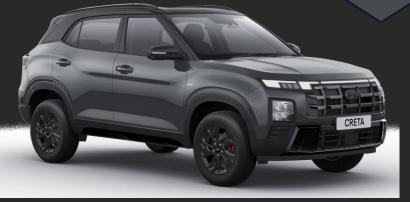

- Black painted parametric radiator grille
- Black painted front skid plates
- Matte black Hyundai emblem (front)

R17 black alloy wheels with RED Callipers (front & rear)

### Bold & Aggressive exteriors

DL 04 C 0006 TC 08

- Black painted rear skid plate
- Exclusive knight emblem
- Matte black Hyundai emblem (Rear)
- Matte black CRETA emblem

- Black painted c-pillar garnish
- Black painted ROOF RAILS
- Black painted ORVMs
- Black painted side sill garnish
  - Black painted rear spoiler