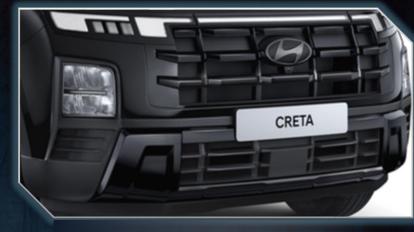

- Black painted parametric radiator grille
- Black painted front skid plates
- Matte black Hyundai emblem (front)

R17 black alloy wheels with RED Callipers (front & rear)