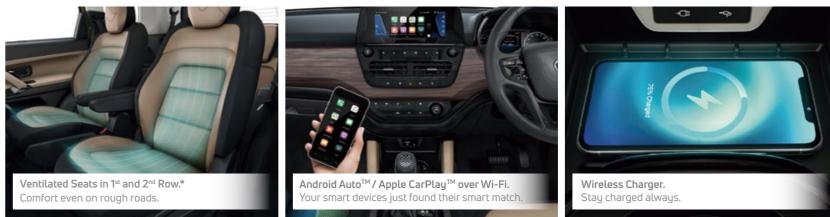

# UNLEASH YOUR DARK SIDE

Designed for the ones who seek a bolder, sophisticated and a dynamic SUV. Flaunt elegance with the distinctly crafted elements and exclusive features.

Ventilated Seats in 1st & 2<sup>nd</sup> Row\* Take a seat for an experience of luxury and comfort.

Blackstone Interior Theme. Make a statement with the dark chrome finishes.

Android Auto™ / Apple CarPlay™ over Wi-Fi. Connect and play smart devices on the go.

Benecke Kaliko<sup>™</sup> Blackstone Leather<sup>#</sup> Upholstery. Flaunt a bold expression with deep blue tri-arrow perforations and #Dark embroidery.

R18 Machined Alloys

Auto Dimming IRVM

Wireless Charger

Andriod Auto<sup>™</sup> & Apple Car Play<sup>™</sup> over Wifi