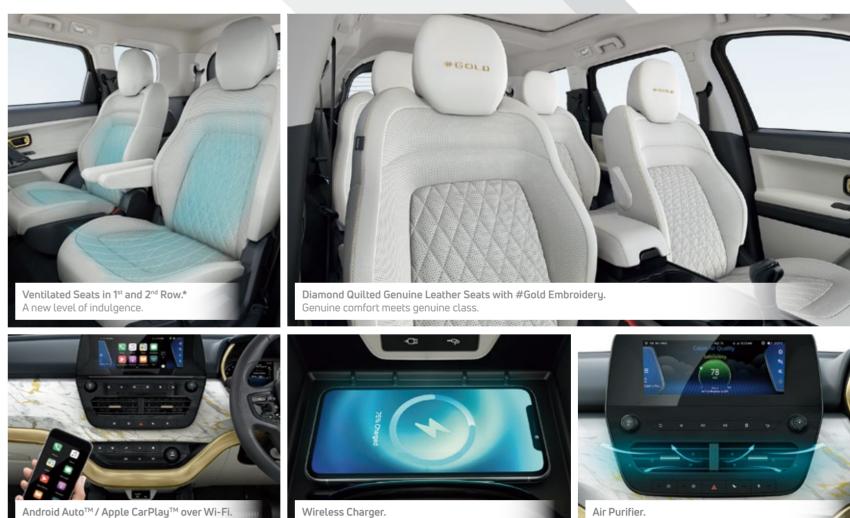

# A VISION OF PREMIUMNESS AND OPULENCE

With radiant hints of golden trims that redefine luxury, this special edition is equipped with top-of-the-line features that heighten the sense of comfort and indulgence.

#### Features over XZ+

- Exclusive Colours White Gold & Black Gold with Gold Embellishments
- Diamond Quilted Genuine Leather Seats

R18 Machined Alloys

Auto Dimming IRVM

Wireless Charger

Andriod Auto<sup>™</sup> & Apple Car Play<sup>™</sup> over Wifi