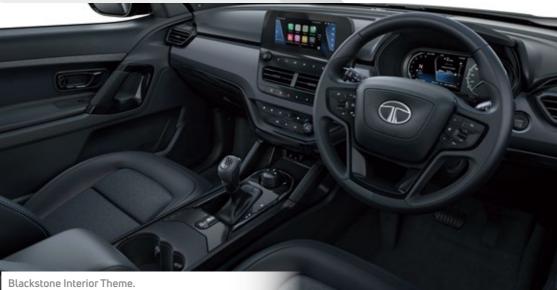

Blackstone Interior Theme. Make a statement with the dark chrome finishes.

Android Auto™ / Apple CarPlay™ over Wi-Fi. Connect and play smart devices on the go.

Benecke Kaliko<sup>™</sup> Blackstone Leather<sup>#</sup> Upholstery. Flaunt a bold expression with deep blue tri-arrow perforations and #Dark embroidery.