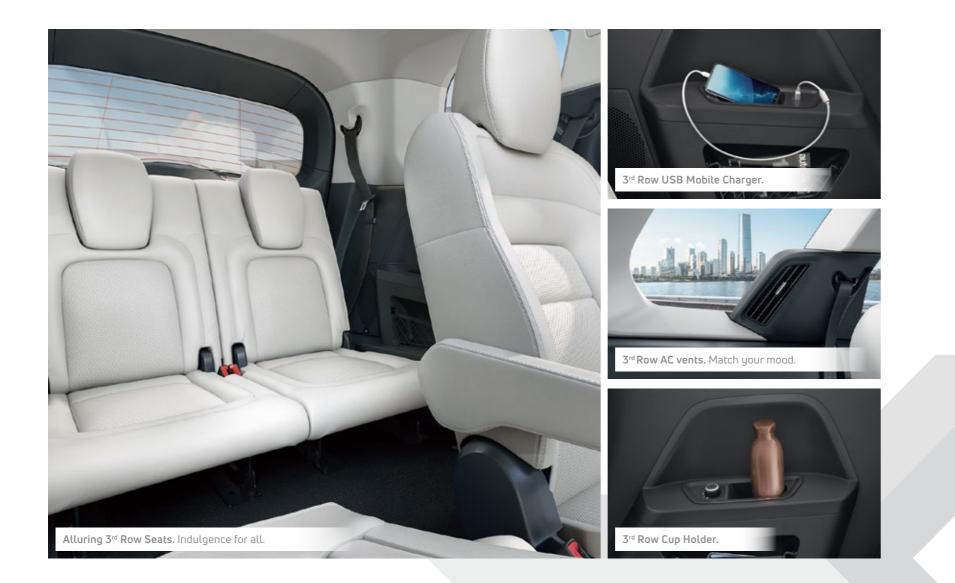

#### More of Grand Lifestyle

Reclining 2<sup>nd</sup> Row Seats | Cooled Glove Box | Fully Automatic Temperature Control (FATC) | 2<sup>nd</sup> Row Seats with 60:40 Split |

Rear Armrest with Cup Holders | Tab Storage Tray | Umbrella Holder | Sunglass Holder

ABS with EBD

Rear Parking Sensors

Perimetric Alarm System

Central Locking

Power Windows

All Disc Brakes

- 2<sup>nd</sup> Row Seats with 60:40 Split
- Reclining 2<sup>nd</sup> Row Seats

3<sup>rd</sup> Row AC & AC Vents

3<sup>rd</sup> Row Seats with 50:50 Split

Smart Charger in 2<sup>nd</sup> & 3<sup>rd</sup> Row

Boss Mode

Roof Rails^