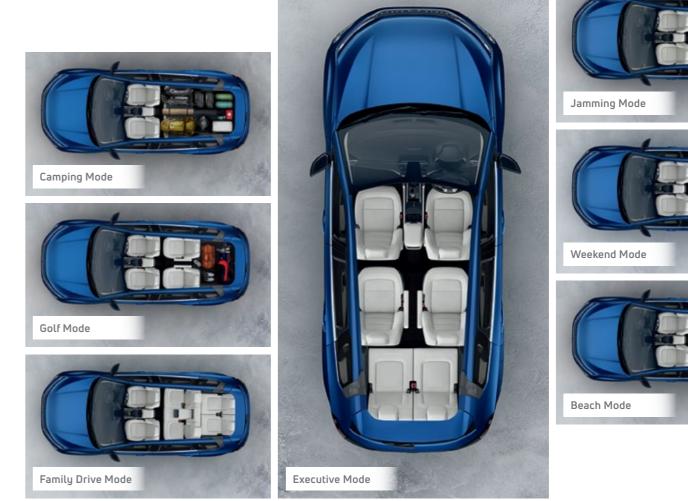

# EXPERIENCE MODES

The versatile Safari comes with multiple seating configurations. Whether you're driving to work or going camping, the Safari is all you need.

It's time to answer the call of the hills, the deserts, the rivers and the road not yet taken. Awaken the explorer in you again.

SAFARI

More of Adventure

Piano Black Outer Door Handles | Dark Chrome & Piano Black Interior Pack | Charcoal Grey Skid Plates