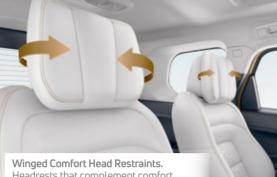

#### Features over XZ+

Exclusive Dual-Tone Starlight Exterior

- Dual-Tone Oyster White and Granite Black
- Premium Benecke Kaliko<sup>™</sup> Signature Oyster White Leather<sup>#</sup> Seats with Bronze Deco Stitch and Tri-Arrow Perforations
- #JET Embroidery on Front Row Headrests
- Techno Steel Styled, Bronze Finish Dashboard
- Winged Comfort Head Restraints on 2<sup>nd</sup> Row Seats
- A and C Type Smart USB Chargers for all rows
- Driver Doze off Alert
- After Impact Braking
- Panic Brake Alert
- R18 Jet Black Alloys