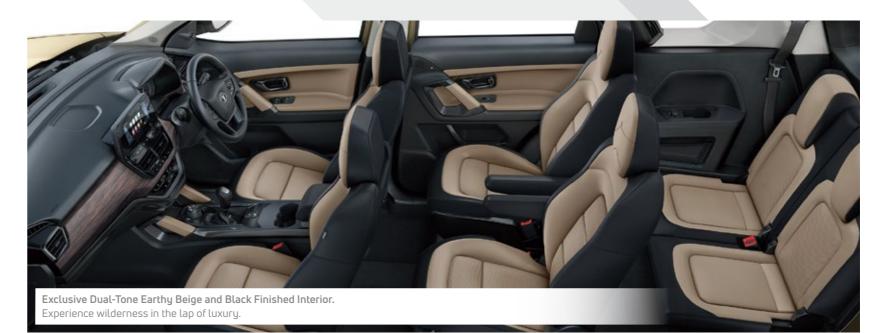

#### Features over XZ+

Exclusive Dual-Tone Grassland Beige Exteriors

Earthy Beige Interior Theme

Premium Benecke Kaliko<sup>™</sup> Nappa Leather<sup>#</sup> Earth Beige Dual-Tone Seats

18" Jet Black Diamond Cut Alloys