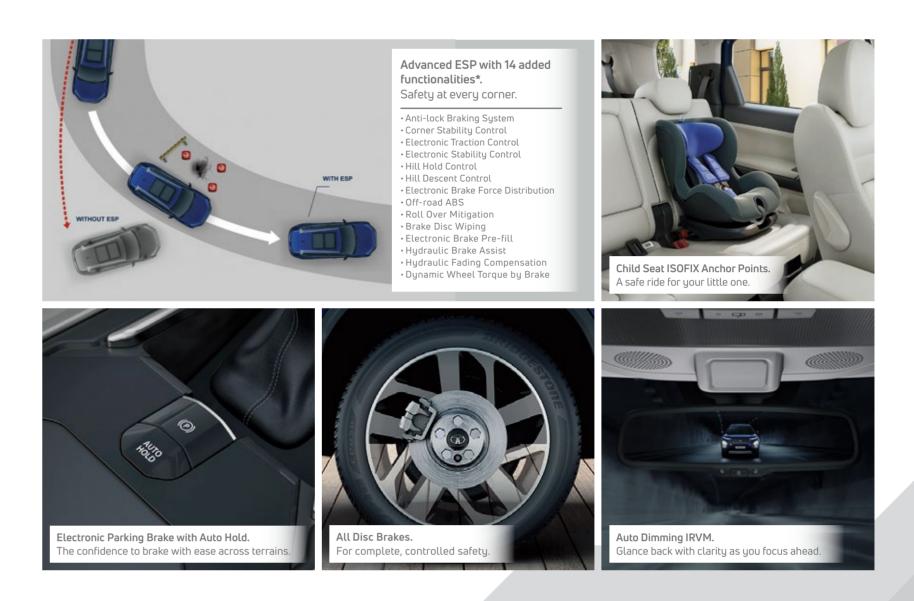

# SAFETY THAT MAKES YOU FEEL COCOONED

Meticulously crafted to cocoon your loved ones in a safety bubble, the Safari is your blanket of protection.

More of Cocooned Safety

0

Tyre Pressure Monitoring System (TPMS) I Child Seat ISOFIX Anchor Points I Front Fog Lamps with Cornering Function I Perimetric

Advanced ESP Safety Features. Your ride will never let your guard down when it comes to safety with Panic Brake Alert, After Impact Braking, Doze Off Alert and 14 additional functions.

Headrests that complement comfort equally with luxury

Dual Function DRLs with Turn Indicators

Dual Airbags (Driver & Co-Driver)

Electronic Stability Program (ESP)

Hill Hold Control

Traction Control

Roll Over Mitigation

Corner Stability Control

Brake Disc Wiping

ABS with EBD

Rear Parking Sensors

Perimetric Alarm System

Central Locking

Power Windows

All Disc Brakes

- 2<sup>nd</sup> Row Seats with 60:40 Split
- Reclining 2<sup>nd</sup> Row Seats

3<sup>rd</sup> Row AC & AC Vents

Acoustics tuned by JBL

Shark Fin Antenna

Instrument Cluster with 17.78 cm Colour TFT Display

6 Airbags (Driver, Co-Driver, side and Curtain)

Hill Descent Control

ISOFIX

6 Way Powered Driver Seat

Electronic Parking Break (EPB) with Auto Hold

R18 Machined Alloys

Auto Dimming IRVM

Wireless Charger

Andriod Auto<sup>™</sup> & Apple Car Play<sup>™</sup> over Wifi