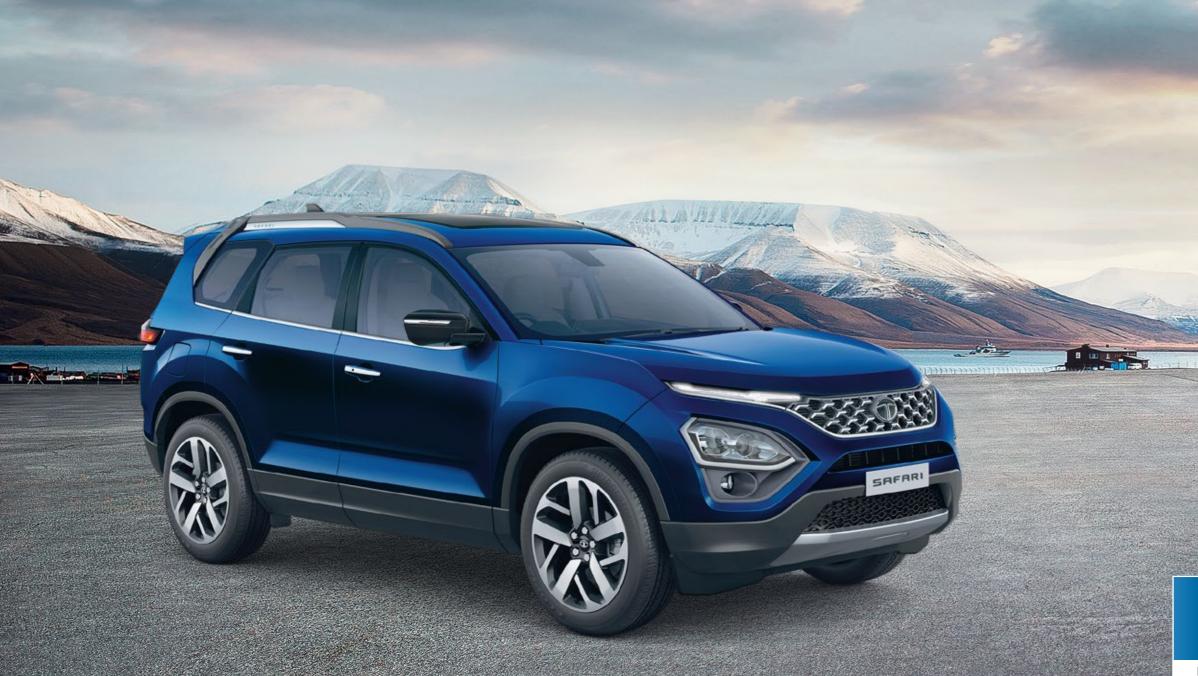

# DESIGN THAT'S MAJESTIC

With a domineering stance and imposing proportions, the Safari's road presence commands attention.

More of Majestic Design

True SUV Proportions | Xenon HID Projector Headlamps | Dual function LED DRLs with Turn Indicators | Chrome Door Handles |

Dual Tone Bumper | Flared Wheel Arches & Protective Side Cladding | Shark Fin Antenna

Signature Oyster White Benecke Kaliko™ Leather<sup>#</sup> Interiors. Reign in luxury.