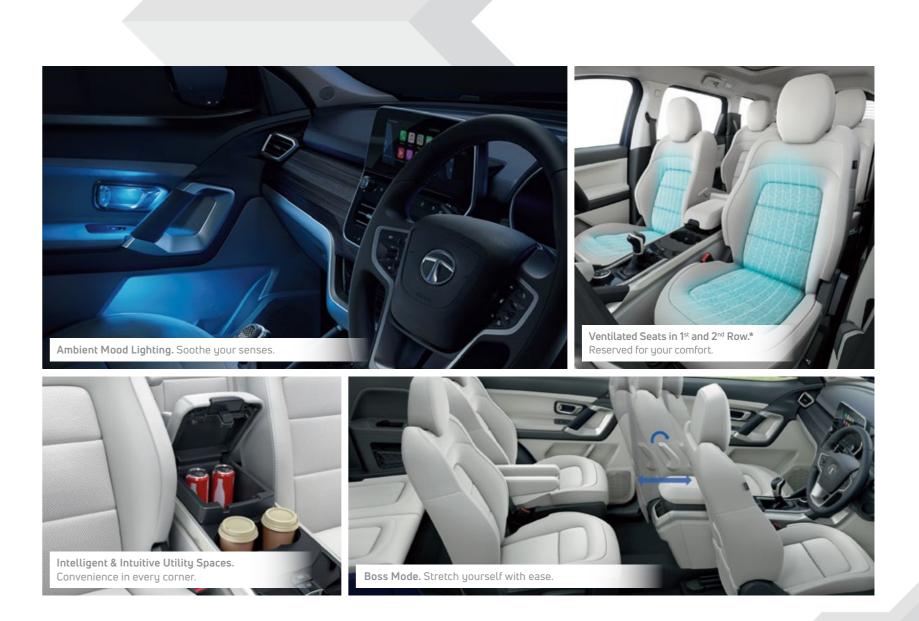

# UNLEASH YOUR DARK SIDE

Designed for the ones who seek a bolder, sophisticated and a dynamic SUV. Flaunt elegance with the distinctly crafted elements and exclusive features.

Ventilated Seats in 1st & 2<sup>nd</sup> Row\* Take a seat for an experience of luxury and comfort.

6 Way Adjustable Driver Seat with Lumbar Support

Push Button Start (PEPS)

Mood Lighting

- R18 Alloy Wheels
- Tyre Pressure Monitoring System (TPMS)
- iRA Connected Car Technology
- Cruise Control
- Air Purifier

#### Features over XZ

Panoramic Sunroof Ventilated Driver & Co-Driver Seats Ventilated Captain Seat in 2<sup>nd</sup> Row (Option) Wireless Charger