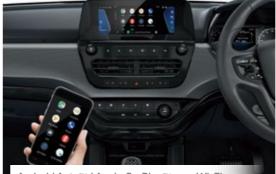

Blackstone Interior Theme. Make a statement with the dark chrome finishes.

Android Auto™ / Apple CarPlay™ over Wi-Fi. Connect and play smart devices on the go.

Benecke Kaliko<sup>™</sup> Blackstone Leather<sup>#</sup> Upholstery. Flaunt a bold expression with deep blue tri-arrow perforations and #Dark embroidery.

Android Auto™ / Apple CarPlay™ over Wi-Fi.