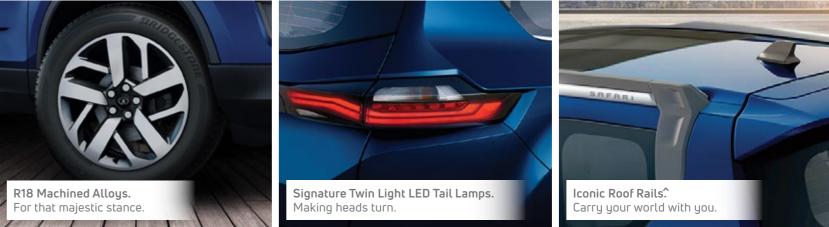

3<sup>rd</sup> Row Seats with 50:50 Split

Smart Charger in 2<sup>nd</sup> & 3<sup>rd</sup> Row

Boss Mode

Roof Rails^

R18 Machined Alloys

Auto Dimming IRVM

Wireless Charger

Andriod Auto<sup>™</sup> & Apple Car Play<sup>™</sup> over Wifi