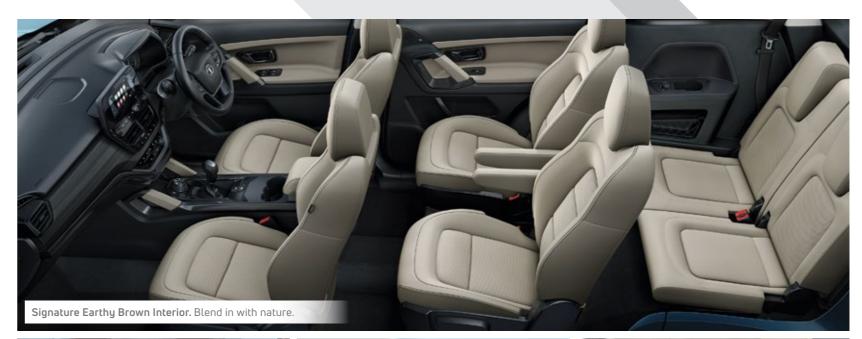

Dual Tone Bumper | Flared Wheel Arches & Protective Side Cladding | Shark Fin Antenna

Signature Oyster White Benecke Kaliko™ Leather<sup>#</sup> Interiors. Reign in luxury.