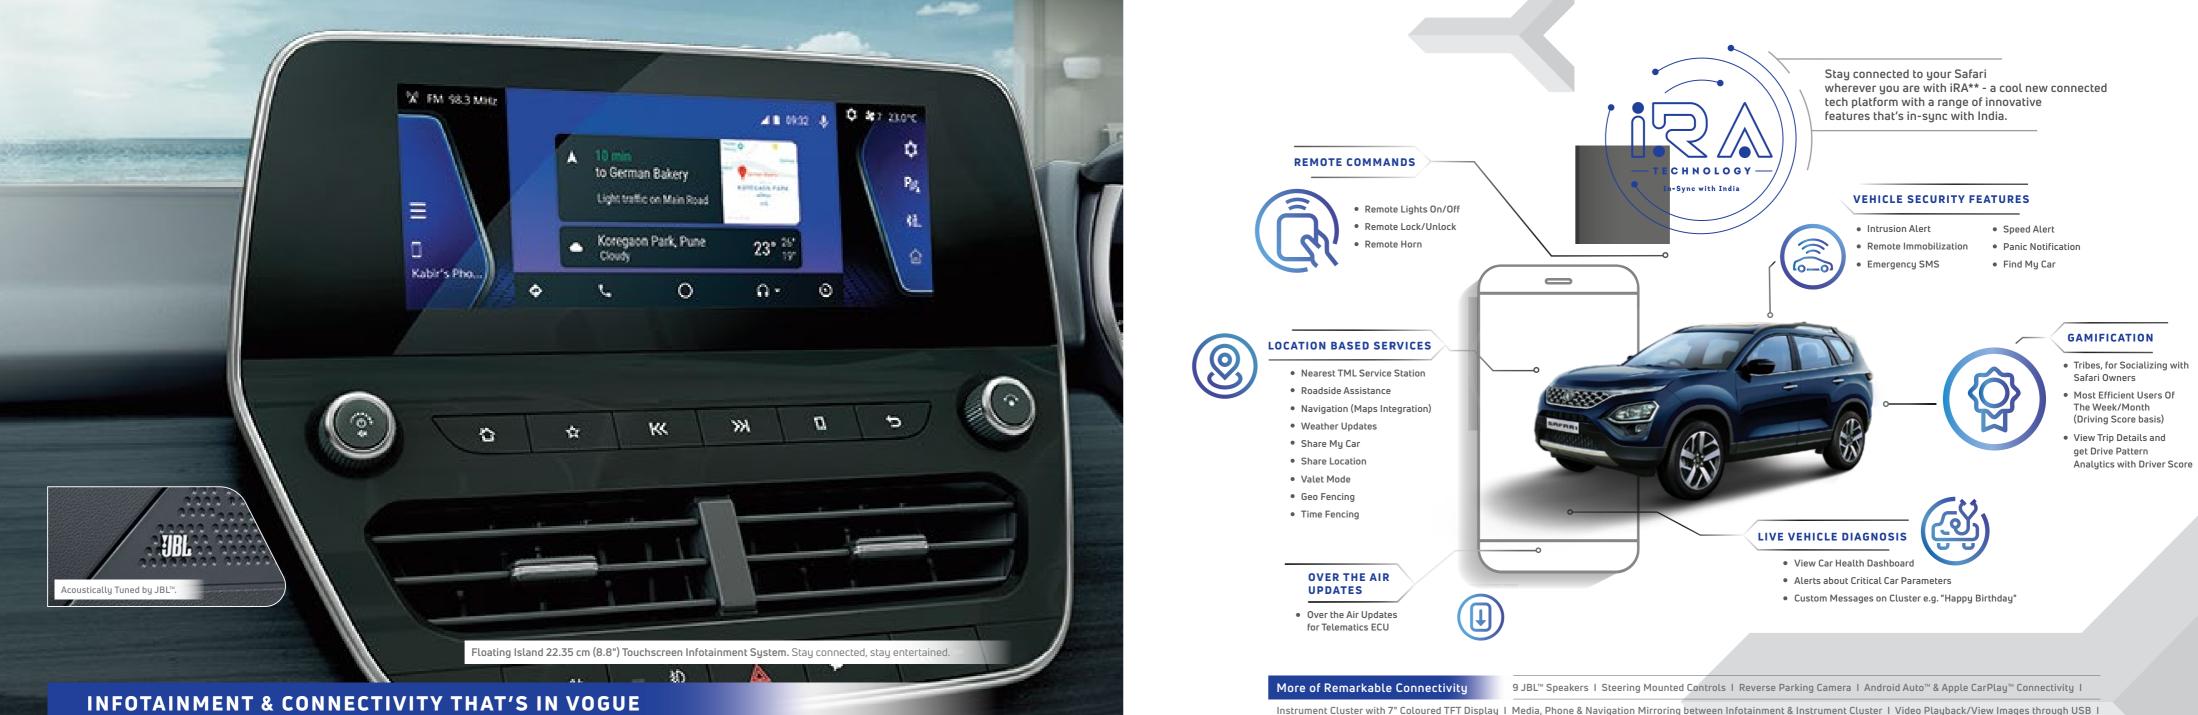

Packed with the top-of-the-line acoustics and technology, the Safari has evolved to be in sync with today's SUV customers.

Instrument Cluster with 7" Coloured TFT Display | Media, Phone & Navigation Mirroring between Infotainment & Instrument Cluster | Video Playback/View Images through USB |

Voice Recognition & SMS Readout | Voice Alerts for Driver Assistance | USB/AUX in/Bluetooth Audio Playback

6 Airbags (Driver, Co-Driver, Side Seat & Curtain).

6 Way Adjustable Driver Seat with Lumbar Support

Push Button Start (PEPS)

Mood Lighting

- R18 Alloy Wheels
- Tyre Pressure Monitoring System (TPMS)
- iRA Connected Car Technology
- Cruise Control
- Air Purifier

Leather Wrapped Steering Wheel & Gear Shift Knob

Terrain Response Modes – Normal, Rough & Wet

Floating Island 22.35 cm(8.8") Touchscreen Infotainment

9 JBL Speakers (4 Speakers + 4 Tweeters & Subwoofer) with Amplifier

Acoustics tuned by JBL

Shark Fin Antenna

Instrument Cluster with 17.78 cm Colour TFT Display

6 Airbags (Driver, Co-Driver, side and Curtain)

Hill Descent Control

ISOFIX

6 Way Powered Driver Seat

Electronic Parking Break (EPB) with Auto Hold

R18 Machined Alloys

Auto Dimming IRVM

Wireless Charger

Andriod Auto<sup>™</sup> & Apple Car Play<sup>™</sup> over Wifi