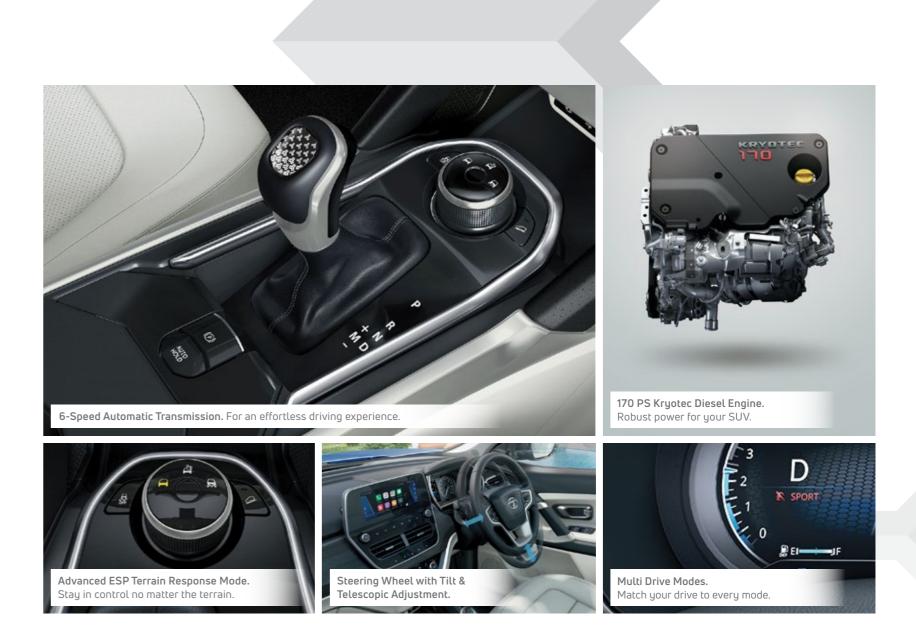

#### More of Impeccable Performance

Cruise Control | Advanced Electronically Controlled Variable Geometry Turbocharger (eVGT) | Lightweight and Low Friction

Valve Train Architecture Advanced Exhaust Gas Recirculation (EGR) & After Treatment System 1 Advanced Rear Twist Blade Suspension designed by Lotus Engineering UK

\*Colour applicability will vary for variants and editions, please contact your nearest TMPVL dealership for details.

XE

Kryotec 2L Turbocharged 125 kW Diesel Engine Tilt & Telescopic Adjust on Steering Projector Headlamps

#### Features over XE

Multi Drive Modes 2.0 – Eco, City & Sport

Floating Island 17.78 cm (7") Touchscreen Infotainment

8 Speakers (4 Speakers + 8 Tweeters)

Leather Wrapped Steering Wheel & Gear Shift Knob

Terrain Response Modes – Normal, Rough & Wet

Floating Island 22.35 cm(8.8") Touchscreen Infotainment

9 JBL Speakers (4 Speakers + 4 Tweeters & Subwoofer) with Amplifier