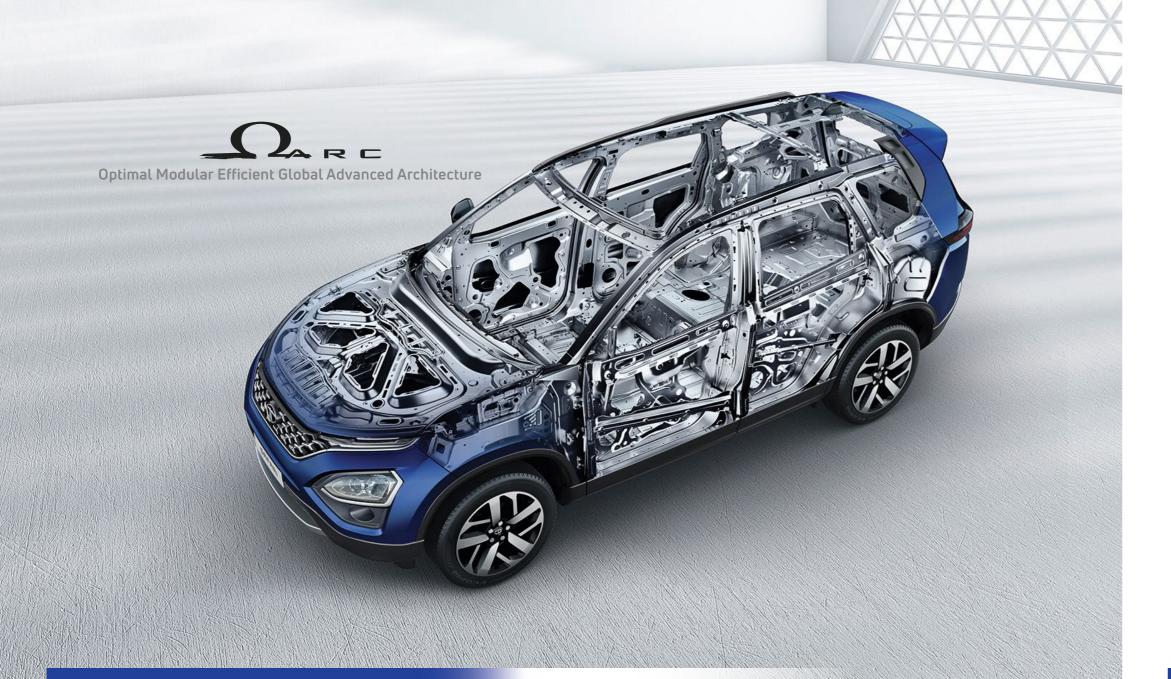

# PEDIGREE OF OMEGARC

The legacy lives on with the proven capability, robustness and safety of OMEGARC, an architecture derived from the legendary D8 platform of Land Rover.

## **TECHNICAL SPECIFICATIONS**

| Architecture                                                | Optimal Modular Efficient Global Advance            |  |  |  |  |
|-------------------------------------------------------------|-----------------------------------------------------|--|--|--|--|
|                                                             | Architecture) derived from Land Rover's D8 Platform |  |  |  |  |
| Engine                                                      |                                                     |  |  |  |  |
| Max Power kW@rpm                                            | 125 kW (170 PS) @ 3750 rpm                          |  |  |  |  |
| Max Torque NM@rpm                                           | 350 Nm at 1750-2500 rpm                             |  |  |  |  |
| Туре                                                        | Kryotec 2.0 L Turbocharged Engine                   |  |  |  |  |
| Fuel, Emission Norms                                        | Diesel BS6                                          |  |  |  |  |
| Capacity, Cylinders                                         | 1956 cc, In-Line 4-Cylinder                         |  |  |  |  |
| Transmission                                                |                                                     |  |  |  |  |
| Туре                                                        | 6 Speed Automatic / 6 Speed Manual                  |  |  |  |  |
| Dimensions                                                  |                                                     |  |  |  |  |
| Length x Width x Height (mm)                                | 4661 x 1894 x 1786 (width without mirrors)          |  |  |  |  |
| Wheelbase (mm)                                              | 2741                                                |  |  |  |  |
| Brakes                                                      |                                                     |  |  |  |  |
| Front, Rear                                                 | Disc                                                |  |  |  |  |
| Suspension                                                  |                                                     |  |  |  |  |
| Front                                                       | Independent, Lower Wishbone, McPherson Strut with   |  |  |  |  |
|                                                             | Coil Spring & Anti Roll Bar                         |  |  |  |  |
| Rear                                                        | Semi Independent Twist Blade with Panhard Rod       |  |  |  |  |
|                                                             | & Coil Spring                                       |  |  |  |  |
| Tyres                                                       |                                                     |  |  |  |  |
| Wheel Size                                                  | XE/XM/XMA - 235/70 R16 Stylised Steel Wheels        |  |  |  |  |
|                                                             | XT/XT+/XTA+/XZ/XZA/XZ+/XZA+ - 235/60 R18 Alloys     |  |  |  |  |
| Spare Tyre                                                  | 235/70 R16                                          |  |  |  |  |
| Boot Space                                                  |                                                     |  |  |  |  |
| Boot Space (with 3 <sup>rd</sup> row folded) (Litres)       | 447 (as per ISO V211), 750 (as per ISO V215)        |  |  |  |  |
| Boot Space (with $2^{nd}$ and $3^{rd}$ row folded) (Litres) | 910 (as per ISO V212), 1658 (as per ISO V214)       |  |  |  |  |
| Kerb Weight (kg)                                            | 1825                                                |  |  |  |  |
| Tank Capacity                                               |                                                     |  |  |  |  |
| Fuel (Litres)                                               | 50                                                  |  |  |  |  |
| DEF Tank (Litres)                                           | 15                                                  |  |  |  |  |
| Seating Capacity                                            |                                                     |  |  |  |  |
| 6 seater                                                    | XZ+/XZA+                                            |  |  |  |  |
| 7 seater                                                    | All variants                                        |  |  |  |  |