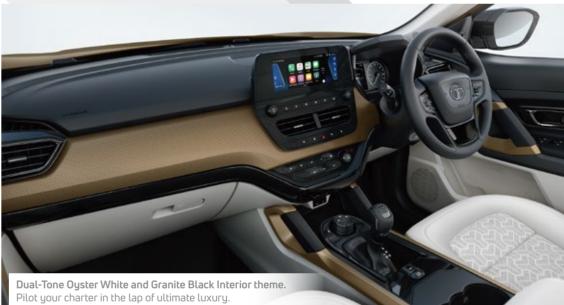

#### Features over XZ+

Exclusive Dual-Tone Starlight Exterior

- Dual-Tone Oyster White and Granite Black
- Premium Benecke Kaliko<sup>™</sup> Signature Oyster White Leather<sup>#</sup> Seats with Bronze Deco Stitch and Tri-Arrow Perforations
- #JET Embroidery on Front Row Headrests
- Techno Steel Styled, Bronze Finish Dashboard
- Winged Comfort Head Restraints on 2<sup>nd</sup> Row Seats
- A and C Type Smart USB Chargers for all rows
- Driver Doze off Alert
- After Impact Braking
- Panic Brake Alert
- R18 Jet Black Alloys