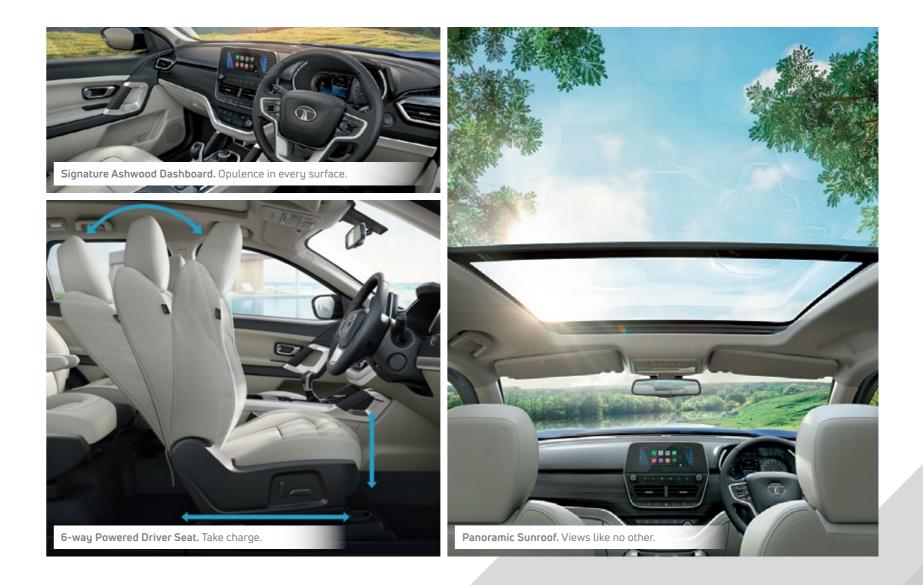

# XM (LS)/XMA (LS)

Features over XM (New)

Panoramic sunroof

6 Way Adjustable Driver Seat with Lumbar Support

Push Button Start (PEPS)

Mood Lighting

- R18 Alloy Wheels
- Tyre Pressure Monitoring System (TPMS)
- iRA Connected Car Technology
- Cruise Control
- Air Purifier

Acoustics tuned by JBL

Shark Fin Antenna

Instrument Cluster with 17.78 cm Colour TFT Display

6 Airbags (Driver, Co-Driver, side and Curtain)

Hill Descent Control

ISOFIX

6 Way Powered Driver Seat

Electronic Parking Break (EPB) with Auto Hold