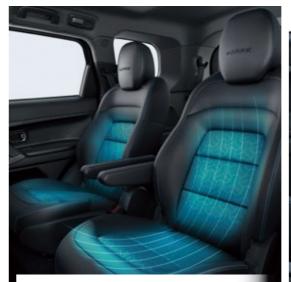

# UNLEASH YOUR DARK SIDE

Designed for the ones who seek a bolder, sophisticated and a dynamic SUV. Flaunt elegance with the distinctly crafted elements and exclusive features.

Ventilated Seats in 1st & 2<sup>nd</sup> Row\* Take a seat for an experience of luxury and comfort.