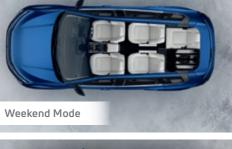

# EXPERIENCE MODES

The versatile Safari comes with multiple seating configurations. Whether you're driving to work or going camping, the Safari is all you need.

It's time to answer the call of the hills, the deserts, the rivers and the road not yet taken. Awaken the explorer in you again.