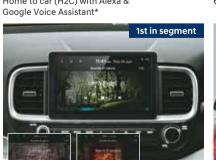

Drive mode select (Normal, Eco, Sport)

Home to car (H2C) with Alexa &

Sounds of nature in infotainment

Connecting LED tail lamps

2-step rear reclining seats

10 Regional languages infotainment (AVNT)