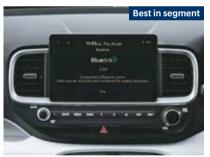

Drive mode select (Normal, Eco, Sport)

Home to car (H2C) with Alexa &

Sounds of nature in infotainment

Connecting LED tail lamps

2-step rear reclining seats

10 Regional languages infotainment (AVNT)