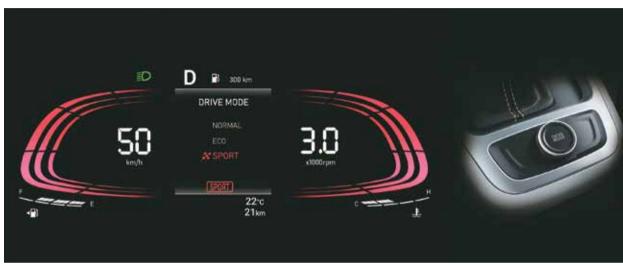

Drive mode select (Normal, Eco, Sport)

Home to car (H2C) with Alexa &

Sounds of nature in infotainment

Connecting LED tail lamps

2-step rear reclining seats

10 Regional languages infotainment (AVNT)