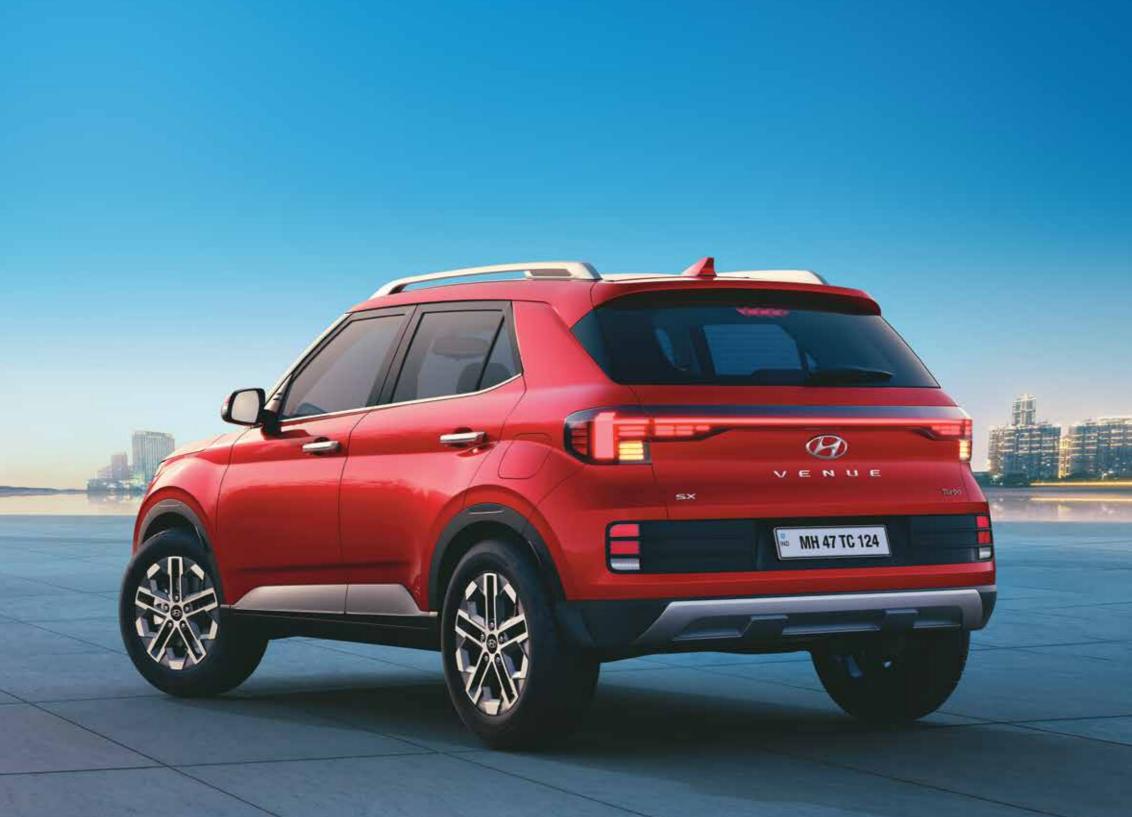

## Get ready to live the Lit life.





| Engine &<br>trim plan         | E  | S  | S+/S(O)           | SX | SX(O)   |
|-------------------------------|----|----|-------------------|----|---------|
| Kappa 1.2<br>MPi petrol       | MT | МТ | MT (S(O))         | MT | -       |
| Kappa 1.0<br>Turbo GDi petrol | -  | -  | iMT/DCT<br>(S(O)) | -  | iMT/DCT |
| U2 1.5<br>CRDi diesel         | -  | -  | MT (S+)           | MT | MT      |

Drive mode select (Normal, Eco, Sport)



Home to car (H2C) with Alexa &



Sounds of nature in infotainment





Connecting LED tail lamps



2-step rear reclining seats



10 Regional languages infotainment (AVNT)

## **Body colours**

## Single tone



Typhoon silver

Phantom black



Titan grey



Polar white



Fiery red

Dual tone



Fiery red with phant