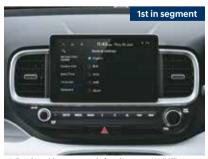

Drive mode select (Normal, Eco, Sport)

Home to car (H2C) with Alexa &

Sounds of nature in infotainment

Connecting LED tail lamps

2-step rear reclining seats

10 Regional languages infotainment (AVNT)