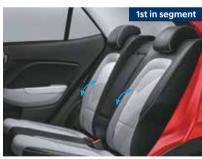

Drive mode select (Normal, Eco, Sport)

Home to car (H2C) with Alexa &

Sounds of nature in infotainment

Connecting LED tail lamps

2-step rear reclining seats

10 Regional languages infotainment (AVNT)