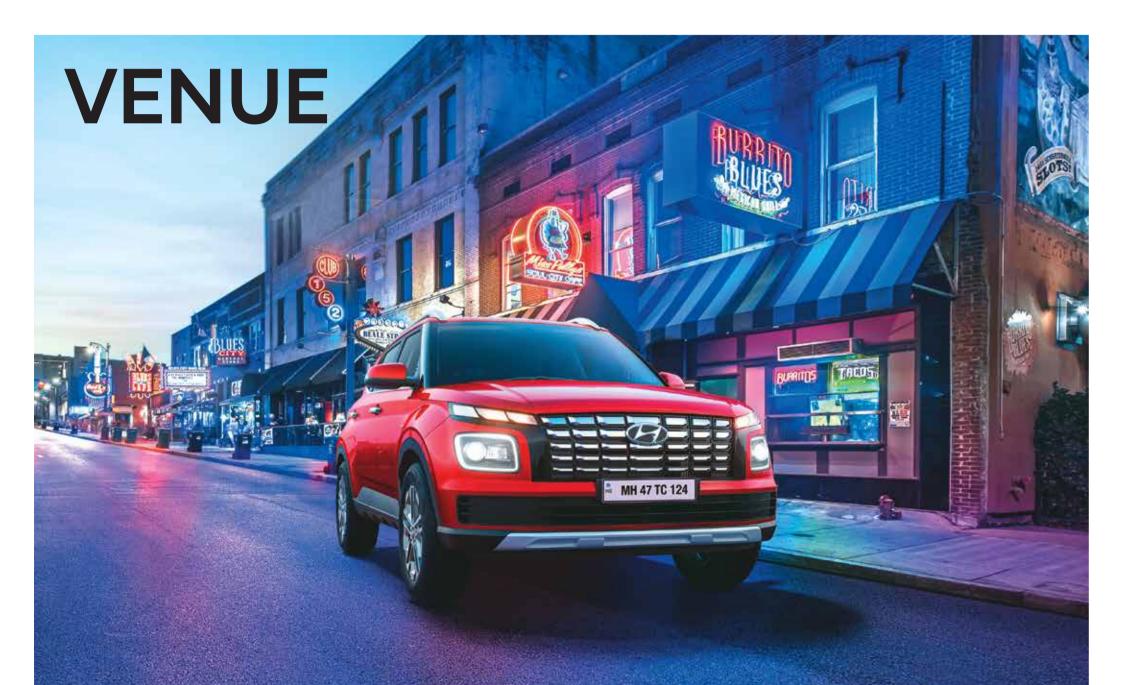

## Get ready to live the Lit life.





| Engine &<br>trim plan         | E  | S  | S+/S(O)           | SX | SX(O)   |
|-------------------------------|----|----|-------------------|----|---------|
| Kappa 1.2<br>MPi petrol       | MT | МТ | MT (S(O))         | MT | -       |
| Kappa 1.0<br>Turbo GDi petrol | -  | -  | iMT/DCT<br>(S(O)) | -  | iMT/DCT |
| U2 1.5<br>CRDi diesel         | -  | -  | MT (S+)           | MT | MT      |

Drive mode select (Normal, Eco, Sport)



Home to car (H2C) with Alexa &



Sounds of nature in infotainment





Connecting LED tail lamps



2-step rear reclining seats



10 Regional languages infotainment (AVNT)

## **Body colours**

## Single tone



Typhoon silver

Phantom black



Titan grey



Polar white



Fiery red

Dual tone



Fiery red with pha