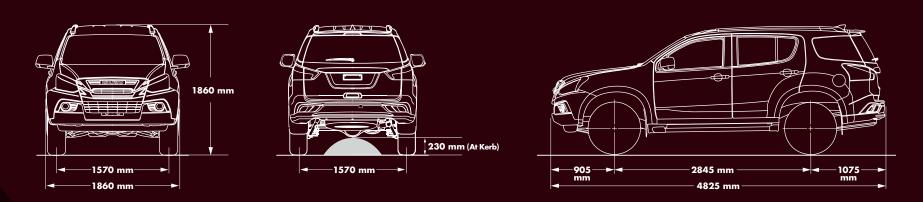

#### SPECIFICATIONS

| ENGINE              |                                                                       |  |
|---------------------|-----------------------------------------------------------------------|--|
| Туре                | 4 Cylinder, Common Rail, VGS Turbo Intercooled Diesel                 |  |
| Engine Displacement | 1898 cm³ (cc)                                                         |  |
| Max Power           | 120 kW (163 hp) @ 377 rad/s (3600 rpm)                                |  |
| Max. Torque         | 360 Nm @ 209-262 rad/s (2000-2500 rpm)                                |  |
| Cylinder head       | ISUZU-patent special aluminium alloy with double-walled               |  |
|                     | water jacketing                                                       |  |
| Cylinder block      | Cast iron upper with advanced anti-friction                           |  |
|                     | induction-hardened cylinder bores, cast alloy lower                   |  |
| Valve train         | Heavy-duty steel chain-driven dual overhead camshafts                 |  |
|                     | (DOHC), roller rockers, 4 valves per cylinder                         |  |
| Fuel injection      | Electronic high pressure common-rail diesel-direct injection (Ddi)    |  |
| Air induction       | Intercooled Variable Geometry System (VGS)                            |  |
| Pistons             | Diamond-like carbon-coated pistons and injectors                      |  |
| Emission level      | Bharat Stage VI                                                       |  |
| TRANSMISSION        |                                                                       |  |
| Туре                | Automatic with Sequential Shift & Brake Shift Lock                    |  |
|                     | Electronically controlled with Adaptive Grade Logic ${f 	heta}$       |  |
|                     | fuel-saving Lock-up Torque Converter                                  |  |
|                     | ightarrow Adaptive Grade Logic Control: holds gear in varied-gradient |  |
|                     | ascents, selects gear on steep descents to hold speed with            |  |
|                     | engine braking                                                        |  |
|                     | ightarrow Uphill & Downhill Drive Control (transmission based)        |  |
|                     |                                                                       |  |
|                     |                                                                       |  |

| 4x4 system                  | "Terrain Command" control with 'shift-on-the-fly'<br>2-high <del>&lt; -y</del> 4-high selection at up to 100 km/h |
|-----------------------------|-------------------------------------------------------------------------------------------------------------------|
| Drivetrain system           | Electronic Stability Control (ESC) <del>&amp;</del><br>Traction Control System (TCS)                              |
| CHASSIS                     |                                                                                                                   |
| Frame                       | Separate, full-length heavy-duty ladder construction chassis                                                      |
| Front suspension            | Independent, Double wishbone, coil springs,<br>gas shock absorbers, stabiliser bar                                |
| Rear suspension             | Penta-link coil suspension, gas shock absorbers, stabiliser bar                                                   |
| AXLES                       |                                                                                                                   |
| Front                       | Independent. 4x4: fully floating with outer CV &<br>inner double offset joints                                    |
| Rear                        | Rigid semi-floating banjo with hypoid final drive                                                                 |
| STEERING                    |                                                                                                                   |
| Туре                        | Speed-sensitive variable capacity<br>power-assisted rack & pinion system                                          |
| Adjustment                  | Tilt-adjustable steering wheel                                                                                    |
| BRAKES                      |                                                                                                                   |
| Туре                        | Power-assisted via 266 mm (10.5 inch) servo unit                                                                  |
|                             | 4-Channel 4-Sensor Anti-Lock Brake System (ABS) with                                                              |
|                             | Electronic Brakeforce Distribution (EBD) &<br>Emergency Brake Assist (EBA)                                        |
| Front                       | 300 mm dia ventilated front disc with twin-pot calipers                                                           |
| Rear                        | 318 mm dia ventilated rear disc                                                                                   |
| WHEELS                      |                                                                                                                   |
| Rim                         | 18 x 7J - 33, Diamond-cut Alloy                                                                                   |
| Tyre                        | 255 / 60 R18                                                                                                      |
| Full-size alloy spare wheel |                                                                                                                   |
| CAPACITY                    |                                                                                                                   |
| Seating                     | 7 persons                                                                                                         |
| Fuel Tank                   | 55 L capacity High Density Polyethylene (HDPE) tank                                                               |

#### UTILITY SPACE

| 2 <sup>nd</sup> & 3 <sup>rd</sup> row folded flat | 1830 L       |
|---------------------------------------------------|--------------|
| 3 <sup>rd</sup> row folded flat                   | 878 L        |
| Behind 3 <sup>rd</sup> row                        | 235 L        |
| PERFORMANCE                                       |              |
| Min. Turning Radius                               | 5.8 m        |
| Max. Gradeability                                 | 4x2 mode 25° |
|                                                   | 4x4 mode30°  |