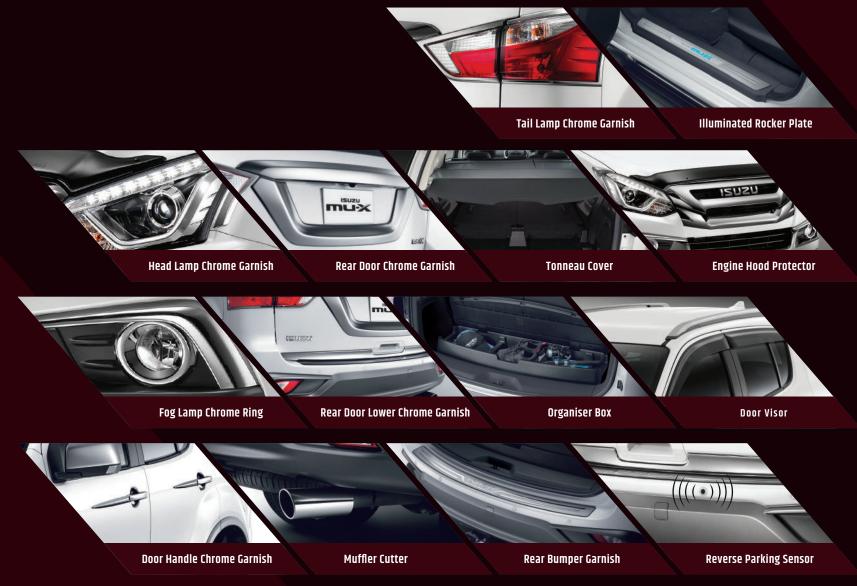

#### MORE LIKE YOU.

Choose from the whole range of accessories designed for the new ISUZU mu-X to make it even more stylish and personalised.