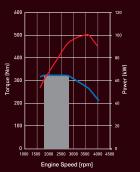

The 1893 cm<sup>3</sup> (1.9 L) Ddi VGS Turbo Hi-Power engine offers 120 kW (163 PS) of power with a flat torque curve that gives the mu-X its formidable performance and total control for you on the highways. Its advanced anti-friction induction hardened cylinder bores, heavy-duty steel timing chain and graphite coated pistons all work in tandem to create a highly durable and reliable engine that delivers on all your expectations. Now dominate any kind of terrain, anywhere.

Flat Torque Curve

**Advanced Anti-friction Induction** Hardened Cylindrical Bores

Heavy - duty Steel Timing Chain

Diamond-like Carbon-coated Pistons and Injectors

**Sequential Shift** Automatic Transmission