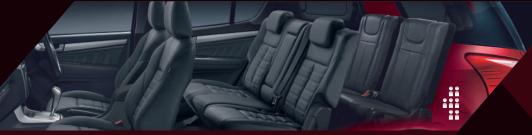

### MORE SPACE FOR EVERYTHING.

Model shown is of 4x4 Automatic

It's a crowd-pleaser outside but on the inside, it's a family-pleaser through and through. The new mu-X is a spacious 7-seater with a supremely comfortable interior, now reimagined in a luxurious black avatar. The new soft pad dashboard and trims add a touch of refinement and the ergonomics of the twin-cockpit design make the controls easily accessible to the driver and the front passenger. While the Quilted Leather Seats, adjustable head-rests and other creature comforts keep you cozy inside, the penta-link rear suspension adds to the comfort on long drives. A unique feature of the mu-X is the spacious and comfortable third row with an easy ingress and egress made possible by a quick one-touch tumble second-row seat. The mu-X is not just luxurious on seating space but is also versatile with a range of storage spaces. All in all, the new mu-X feels as good as it drives.