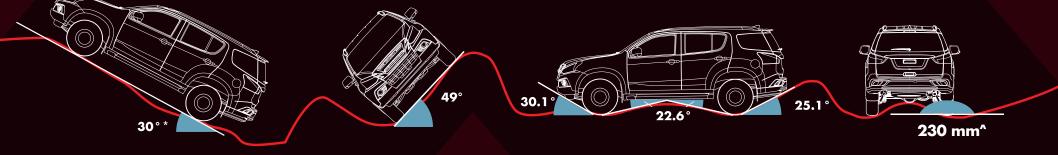

### MORE METTLE FOR YOUR PASSIONS.

Available in 4x2 and 4x4 variants

Model shown is a 4x4 Automatic

Wherever your passions may take you, the mu-X is engineered to drive you there. Thanks to the 'Shift-on-the-fly' 4x4 select dial with low and high range, the transition from street to off-road driving is seamless, making you an unstoppable force. With excellent ground clearance and superior approach, departure and breakover angles, the mu-X has the capability to confidently get you in and out of just about anywhere. It is also equipped with a double-wishbone front suspension, a heavy duty gearbox and a wide track with a long wheel base for extra stability, and front steel underbody plate for protection, so that you have more than enough muscle to take on even the most challenging terrains.

Underbody Steel Skid Plate

'Shift-on-the-fly' 4x4 Select Dial for Fingertip Terrain Control

Off-Roading Prowess\*\*

Front Independent Double Wishbone Coil Suspension with Stabilizer Bar

#### UTILITY SPACE

| 2 <sup>nd</sup> & 3 <sup>rd</sup> row folded flat | 1830 L       |
|---------------------------------------------------|--------------|
| 3 <sup>rd</sup> row folded flat                   | 878 L        |
| Behind 3 <sup>rd</sup> row                        | 235 L        |
| PERFORMANCE                                       |              |
| Min. Turning Radius                               | 5.8 m        |
| Max. Gradeability                                 | 4x2 mode 25° |
|                                                   | 4x4 mode30°  |