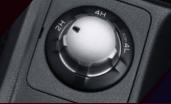

### MORE METTLE FOR YOUR PASSIONS.

Available in 4x2 and 4x4 variants

Model shown is a 4x4 Automatic

Wherever your passions may take you, the mu-X is engineered to drive you there. Thanks to the 'Shift-on-the-fly' 4x4 select dial with low and high range, the transition from street to off-road driving is seamless, making you an unstoppable force. With excellent ground clearance and superior approach, departure and breakover angles, the mu-X has the capability to confidently get you in and out of just about anywhere. It is also equipped with a double-wishbone front suspension, a heavy duty gearbox and a wide track with a long wheel base for extra stability, and front steel underbody plate for protection, so that you have more than enough muscle to take on even the most challenging terrains.

Underbody Steel Skid Plate

'Shift-on-the-fly' 4x4 Select Dial for Fingertip Terrain Control

Off-Roading Prowess\*\*

Front Independent Double Wishbone Coil Suspension with Stabilizer Bar

| 4x4 system                  | "Terrain Command" control with 'shift-on-the-fly'<br>2-high <del>&lt; -y</del> 4-high selection at up to 100 km/h |
|-----------------------------|-------------------------------------------------------------------------------------------------------------------|
| Drivetrain system           | Electronic Stability Control (ESC) <del>&amp;</del><br>Traction Control System (TCS)                              |
| CHASSIS                     |                                                                                                                   |
| Frame                       | Separate, full-length heavy-duty ladder construction chassis                                                      |
| Front suspension            | Independent, Double wishbone, coil springs,<br>gas shock absorbers, stabiliser bar                                |
| Rear suspension             | Penta-link coil suspension, gas shock absorbers, stabiliser bar                                                   |
| AXLES                       |                                                                                                                   |
| Front                       | Independent. 4x4: fully floating with outer CV &<br>inner double offset joints                                    |
| Rear                        | Rigid semi-floating banjo with hypoid final drive                                                                 |
| STEERING                    |                                                                                                                   |
| Туре                        | Speed-sensitive variable capacity<br>power-assisted rack & pinion system                                          |
| Adjustment                  | Tilt-adjustable steering wheel                                                                                    |
| BRAKES                      |                                                                                                                   |
| Туре                        | Power-assisted via 266 mm (10.5 inch) servo unit                                                                  |
|                             | 4-Channel 4-Sensor Anti-Lock Brake System (ABS) with                                                              |
|                             | Electronic Brakeforce Distribution (EBD) &<br>Emergency Brake Assist (EBA)                                        |
| Front                       | 300 mm dia ventilated front disc with twin-pot calipers                                                           |
| Rear                        | 318 mm dia ventilated rear disc                                                                                   |
| WHEELS                      |                                                                                                                   |
| Rim                         | 18 x 7J - 33, Diamond-cut Alloy                                                                                   |
| Tyre                        | 255 / 60 R18                                                                                                      |
| Full-size alloy spare wheel |                                                                                                                   |
| CAPACITY                    |                                                                                                                   |
| Seating                     | 7 persons                                                                                                         |
| Fuel Tank                   | 55 L capacity High Density Polyethylene (HDPE) tank                                                               |