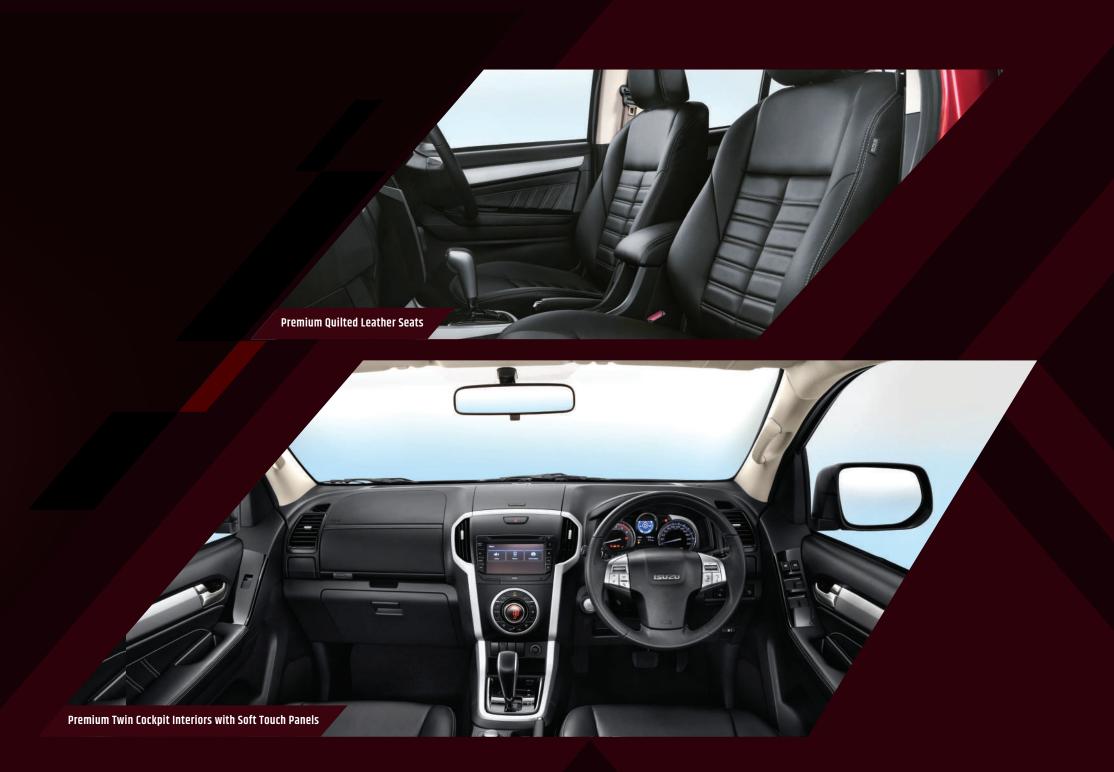

### MORE SPACE FOR EVERYTHING.

Model shown is of 4x4 Automatic

It's a crowd-pleaser outside but on the inside, it's a family-pleaser through and through. The new mu-X is a spacious 7-seater with a supremely comfortable interior, now reimagined in a luxurious black avatar. The new soft pad dashboard and trims add a touch of refinement and the ergonomics of the twin-cockpit design make the controls easily accessible to the driver and the front passenger. While the Quilted Leather Seats, adjustable head-rests and other creature comforts keep you cozy inside, the penta-link rear suspension adds to the comfort on long drives. A unique feature of the mu-X is the spacious and comfortable third row with an easy ingress and egress made possible by a quick one-touch tumble second-row seat. The mu-X is not just luxurious on seating space but is also versatile with a range of storage spaces. All in all, the new mu-X feels as good as it drives.

Spacious and Comfortable Seating with Premium Quilted Leather Seats for 7 People