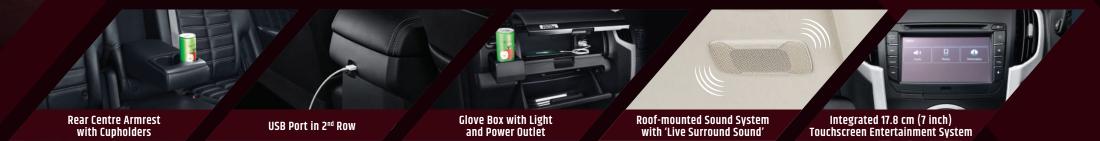

### MORE SPACE FOR EVERYTHING.

Model shown is of 4x4 Automatic

It's a crowd-pleaser outside but on the inside, it's a family-pleaser through and through. The new mu-X is a spacious 7-seater with a supremely comfortable interior, now reimagined in a luxurious black avatar. The new soft pad dashboard and trims add a touch of refinement and the ergonomics of the twin-cockpit design make the controls easily accessible to the driver and the front passenger. While the Quilted Leather Seats, adjustable head-rests and other creature comforts keep you cozy inside, the penta-link rear suspension adds to the comfort on long drives. A unique feature of the mu-X is the spacious and comfortable third row with an easy ingress and egress made possible by a quick one-touch tumble second-row seat. The mu-X is not just luxurious on seating space but is also versatile with a range of storage spaces. All in all, the new mu-X feels as good as it drives.

Spacious and Comfortable Seating with Premium Quilted Leather Seats for 7 People