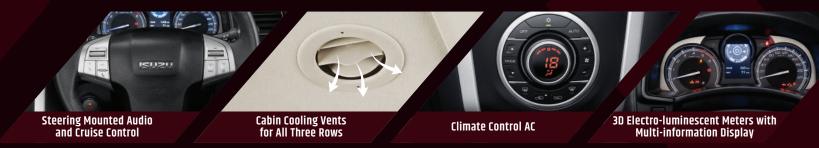

## MORE CONTROL AT YOUR FINGERTIPS.

Model shown is a 4x4 Automatic

The new mu-X is designed in a way that the comforts of your home ride with your family. Step in and begin your journey effortlessly with the Passive Entry and Start Stop System. The 6-way power adjustable driver seat offers you a relaxed driving position with the slide of a switch. The newly designed 3D instrument cluster with chrome rings displays clear and concise data, ensuring you're well informed. And while you are at it, enjoy your home theatre on wheels with a 8-speaker live surround sound. So now, take those family outings to a whole new level with the amplified comfort and convenience of the new mu-X, all at your fingertips.

**Start and Stop Button** 

PESS (Passive Entry and Start System)

6-Way Power Adjustable

**Driver Seat** 