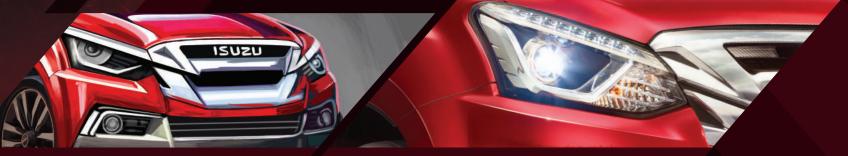

### MORE THAN MAGNIFICENT.

ISUZU

Model shown is a 4x4 Automatic

The eagle is a true embodiment of freedom and ascendancy, soaring high above the sky with a majestic presence that inspires awe and admiration. The new mu-X takes design cues from the powerful and dominating eagle that adds to its commanding presence on and off the road. The Front Grille and Headlamps, with their sharp lines create an aura of an all-penetrating gaze. The Bi-LED Auto-levelling Projector Headlamps with LED DRL and a Guide Strip projects a powerful white light with long range to keep you focused on what's ahead. The newly crafted diamond cut Alloy Wheels, Shark-fin Antenna, LED Rear Position Lamps and crisp lines that flow from the front to the rear showcase a muscular yet aerodynamic machine.