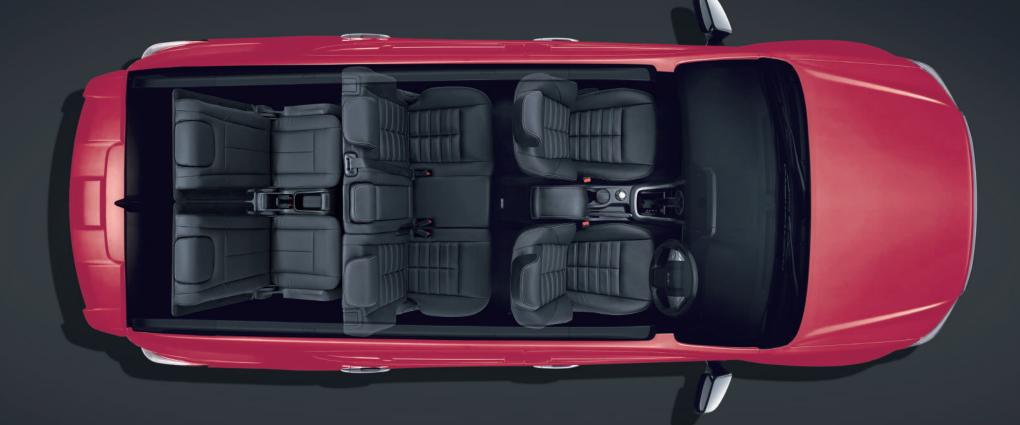

### MORE SPACE FOR EVERYTHING.

Model shown is of 4x4 Automatic

It's a crowd-pleaser outside but on the inside, it's a family-pleaser through and through. The new mu-X is a spacious 7-seater with a supremely comfortable interior, now reimagined in a luxurious black avatar. The new soft pad dashboard and trims add a touch of refinement and the ergonomics of the twin-cockpit design make the controls easily accessible to the driver and the front passenger. While the Quilted Leather Seats, adjustable head-rests and other creature comforts keep you cozy inside, the penta-link rear suspension adds to the comfort on long drives. A unique feature of the mu-X is the spacious and comfortable third row with an easy ingress and egress made possible by a quick one-touch tumble second-row seat. The mu-X is not just luxurious on seating space but is also versatile with a range of storage spaces. All in all, the new mu-X feels as good as it drives.

Spacious and Comfortable Seating with Premium Quilted Leather Seats for 7 People