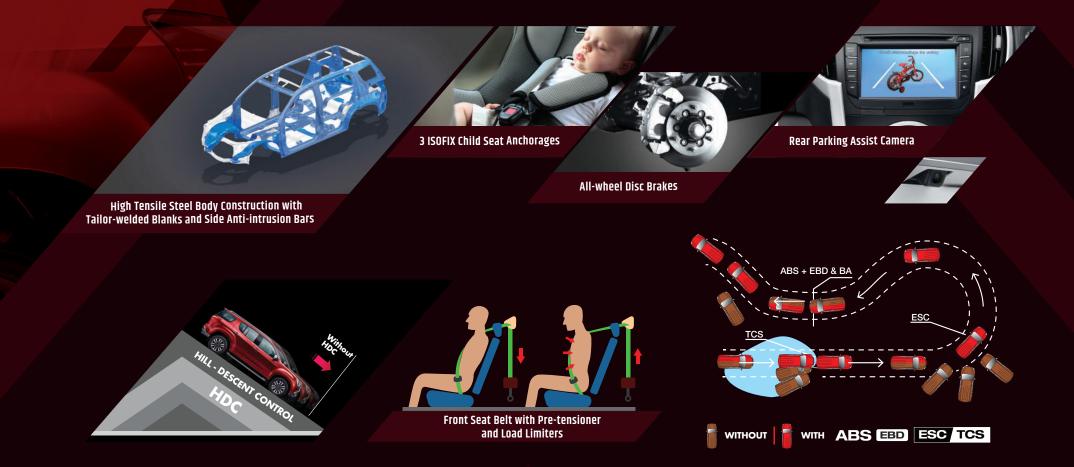

### MORE TO RELY ON.

Model shown is of 4x4 Automatic

Driver, front passenger, front side and full length curtain

Confidently challenge any road or weather conditions because the new mu-X is more than prepared to protect you. The high tensile steel body with tailor-welded blanks and crumple zones with anti-intrusion bars create a protective cocoon for you and your family. To give you a more controlled drive, the new mu-X comes with Hill-Descent Control (HDC), to keep you sure-footed on every adventure. It packs an array of active safety features like Electronic Stability Control (ESC), Traction Control System (TCS), 4- Channel 4-Sensor Anti-Lock Brake System (ABS) with Electronic Brakeforce Distribution (EBD). On the other hand, front seat belts with pre-tensioners and load limiters, and 3 ISOFIX child seat anchorages make for a comprehensive passive safety system. And for adverse scenarios a 6-Airbag system ensures protection for you and your family.