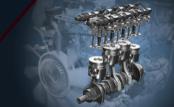

### DOMINATE WITH MORE.

ISUZU

mu×

Model shown is a 4x4 Automatic

The engine in the new mu-X builds upon the legacy and learnings of the last 100 years of ISUZU; which gives the powertrain its unmatched capability.

The 1893 cm<sup>3</sup> (1.9 L) Ddi VGS Turbo Hi-Power engine offers 120 kW (163 PS) of power with a flat torque curve that gives the mu-X its formidable performance and total control for you on the highways. Its advanced anti-friction induction hardened cylinder bores, heavy-duty steel timing chain and graphite coated pistons all work in tandem to create a highly durable and reliable engine that delivers on all your expectations. Now dominate any kind of terrain, anywhere.

Flat Torque Curve

**Advanced Anti-friction Induction** Hardened Cylindrical Bores

Heavy - duty Steel Timing Chain

Diamond-like Carbon-coated Pistons and Injectors

**Sequential Shift** Automatic Transmission

ISUZU Ddi Hi-Power Engine