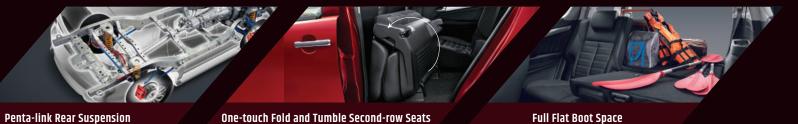

### MORE SPACE FOR EVERYTHING.

Model shown is of 4x4 Automatic

It's a crowd-pleaser outside but on the inside, it's a family-pleaser through and through. The new mu-X is a spacious 7-seater with a supremely comfortable interior, now reimagined in a luxurious black avatar. The new soft pad dashboard and trims add a touch of refinement and the ergonomics of the twin-cockpit design make the controls easily accessible to the driver and the front passenger. While the Quilted Leather Seats, adjustable head-rests and other creature comforts keep you cozy inside, the penta-link rear suspension adds to the comfort on long drives. A unique feature of the mu-X is the spacious and comfortable third row with an easy ingress and egress made possible by a quick one-touch tumble second-row seat. The mu-X is not just luxurious on seating space but is also versatile with a range of storage spaces. All in all, the new mu-X feels as good as it drives.