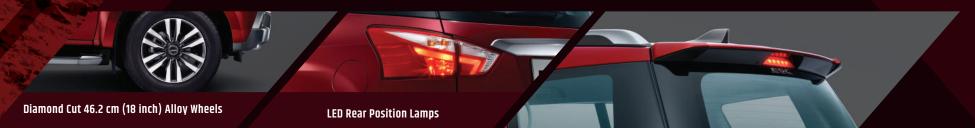

### MORE THAN MAGNIFICENT.

ISUZU

Model shown is a 4x4 Automatic

The eagle is a true embodiment of freedom and ascendancy, soaring high above the sky with a majestic presence that inspires awe and admiration. The new mu-X takes design cues from the powerful and dominating eagle that adds to its commanding presence on and off the road. The Front Grille and Headlamps, with their sharp lines create an aura of an all-penetrating gaze. The Bi-LED Auto-levelling Projector Headlamps with LED DRL and a Guide Strip projects a powerful white light with long range to keep you focused on what's ahead. The newly crafted diamond cut Alloy Wheels, Shark-fin Antenna, LED Rear Position Lamps and crisp lines that flow from the front to the rear showcase a muscular yet aerodynamic machine.

Eagle - inspired Design

Bi-LED Auto-levelling Headlamps with DRL

Dual - tone Spoiler and Shark - fin Antenna