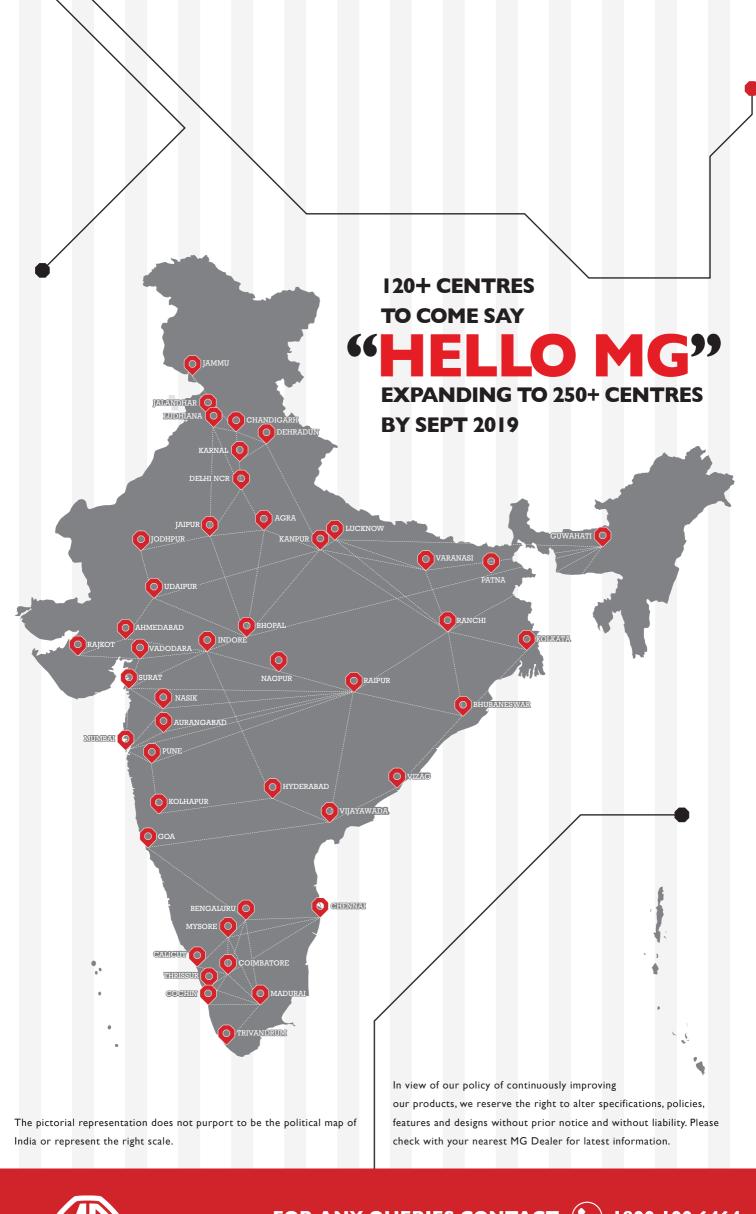

- ^ Above is calculated up to 1 Lakh Kms of preventive maintenance in Delhi-NCR and includes parts, consumables, labour, taxes.

### **PROTECT PLANS®**

Easy and convenient maintenance plans for your MG up to 5 Years with packages starting at INR 8,000

- Protection from inflation
- Savings from day I

#### Classic

Scheduled Maintenance Plans

#### **Premium**

Scheduled Maintenance + Wear and Tear Plans (excluding tyre, battery and collisions)





MG brings you an exclusive, segment first offer of Classic 3-60 or Premium 3-60 Plan to get Assured Buy Back.

Assured Buyback value of 60% after 3 years for your peace of mind. Packages starting at INR 40,000.000

#### Classic 3-60 Plan

Assured Buy Back + Classic Protect Plan

#### Premium 3-60 Plan

Assured Buy Back + Premium Protect Plan