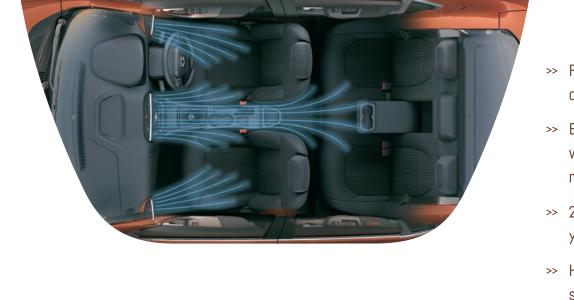

All that style needs to be balanced with substance. Powered by world-class engines, this beauty can efficiently tackle today's roads with its unbeatable performance.

- >> Fully automatic climate control with uniform cooling all around the cabin
- Efficiently designed boot space of 419L with wide and clear opening using innovative 4 bar mechanism
- >> 24 Intelligent utility spaces to carry everything you want
- >> Height adjustable driver's seat and tilt adjustable steering for the perfect driving position
- >> Smart scooped-out front seat backs for a spacious rear seat experience
- Convenient rear seat armrest with cup-holders
- >> Convenient electrically adjustable ORVMs