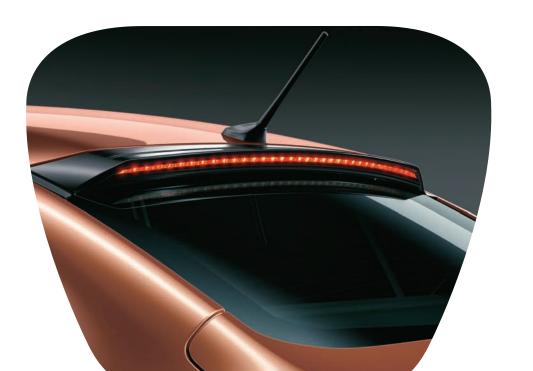

- >> Trendy crystal-like, smoked projector headlamps
- >> Stylishly integrated high-mounted LED stop lamp
- >> Dual-coloured bumper with Tata Signature Grille accentuated with a striking chrome humanity line
- >> Sporty 15" dual-tone alloy wheels\*\*
- >> Signature split LED tail lamps
- >> Exquisite dual-tone interiors with premium finishes
- >> Inviting cockpit with a layered design theme and fine textures
- >> Luxurious patterned seats with bolsters
- >> Premium knitted roof-liner