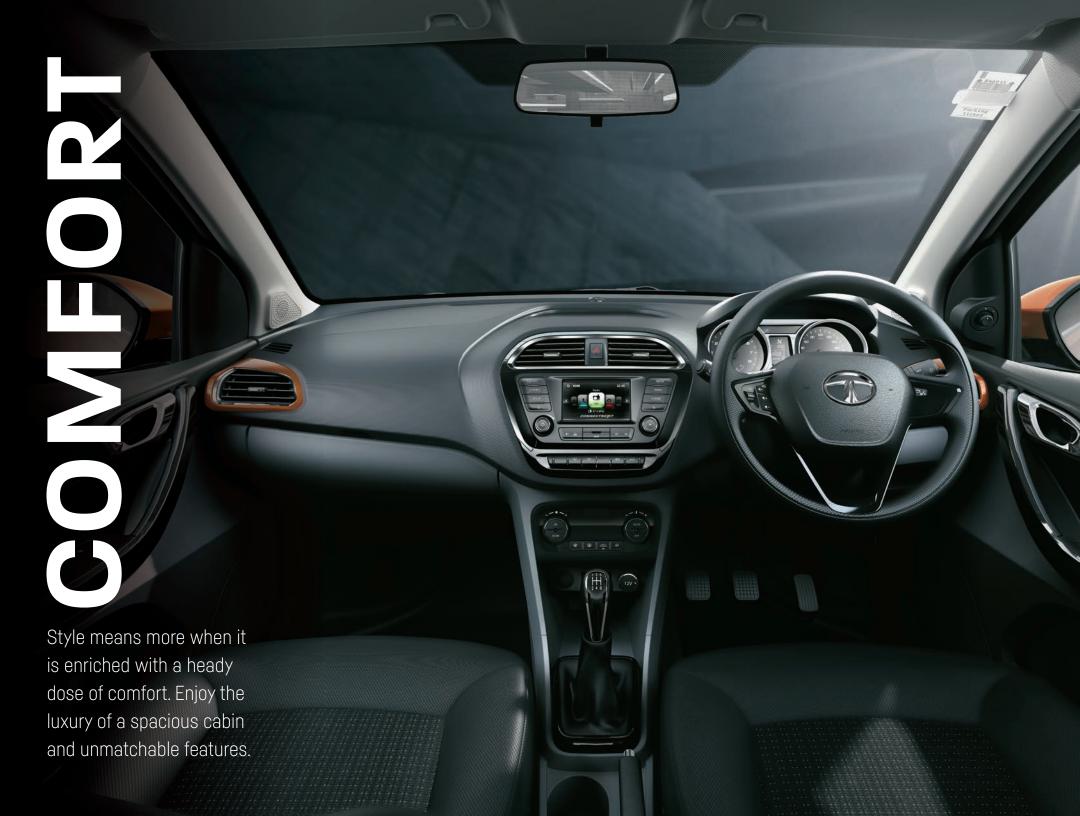

All that style needs to be balanced with substance. Powered by world-class engines, this beauty can efficiently tackle today's roads with its unbeatable performance.

- >> Fully automatic climate control with uniform cooling all around the cabin
- Efficiently designed boot space of 419L with wide and clear opening using innovative 4 bar mechanism
- >> 24 Intelligent utility spaces to carry everything you want
- >> Height adjustable driver's seat and tilt adjustable steering for the perfect driving position
- >> Smart scooped-out front seat backs for a spacious rear seat experience
- Convenient rear seat armrest with cup-holders
- >> Convenient electrically adjustable ORVMs