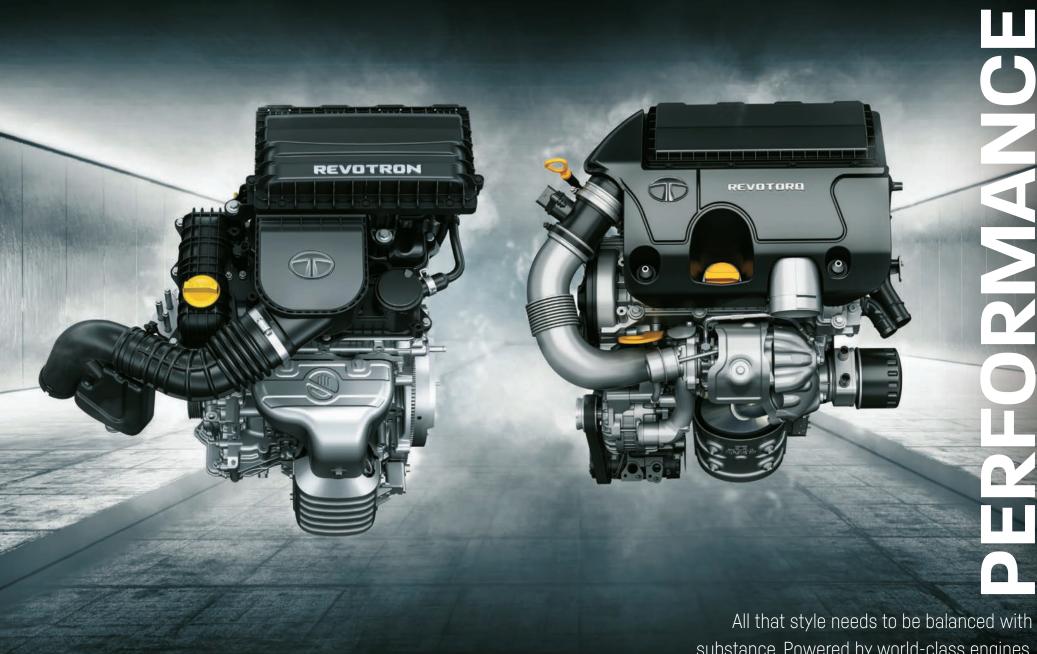

- >> Next gen 1.2L Revotron petrol engine and 1.05L Revotorq diesel engine
- >> Multi-drive modes (City and Eco) in both petrol and diesel
- >> Dual-path suspension in front and rear for the perfect balance between a comfortable ride and superior handling
- >> Single contra-rotating balancer shaft in petrol and diesel engines for refined performance
- >> EPAS For stress-free manoeuvring

All that style needs to be balanced with substance. Powered by world-class engines, this beauty can efficiently tackle today's roads with its unbeatable performance.

- >> Fully automatic climate control with uniform cooling all around the cabin
- Efficiently designed boot space of 419L with wide and clear opening using innovative 4 bar mechanism
- >> 24 Intelligent utility spaces to carry everything you want
- >> Height adjustable driver's seat and tilt adjustable steering for the perfect driving position
- >> Smart scooped-out front seat backs for a spacious rear seat experience
- Convenient rear seat armrest with cup-holders
- >> Convenient electrically adjustable ORVMs