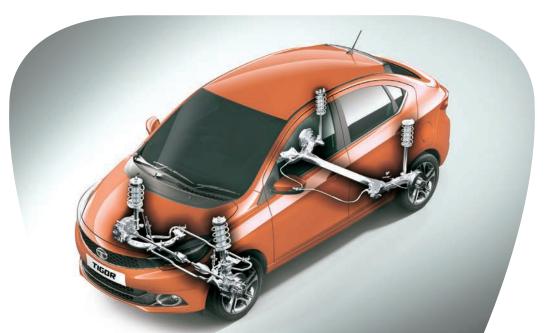

- >> Next gen 1.2L Revotron petrol engine and 1.05L Revotorq diesel engine
- >> Multi-drive modes (City and Eco) in both petrol and diesel
- >> Dual-path suspension in front and rear for the perfect balance between a comfortable ride and superior handling
- >> Single contra-rotating balancer shaft in petrol and diesel engines for refined performance
- >> EPAS For stress-free manoeuvring