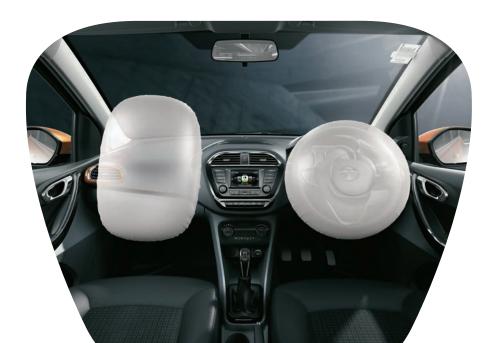

## 5 O T O T O J O J

- >> Exclusive ConnectNext touchscreen infotainment by Harman™
- >> Park assist with rear parking camera and display on infotainment screen
- >> 8 High-fidelity speakers designed to deliver true and natural sound
- >> App suite
- >> Voice command recognition for automatic climate control, phone and media
- >> Steering mounted controls for infotainment system
- >> Dual front airbags
- >> Latest ABS and EBD with CSC