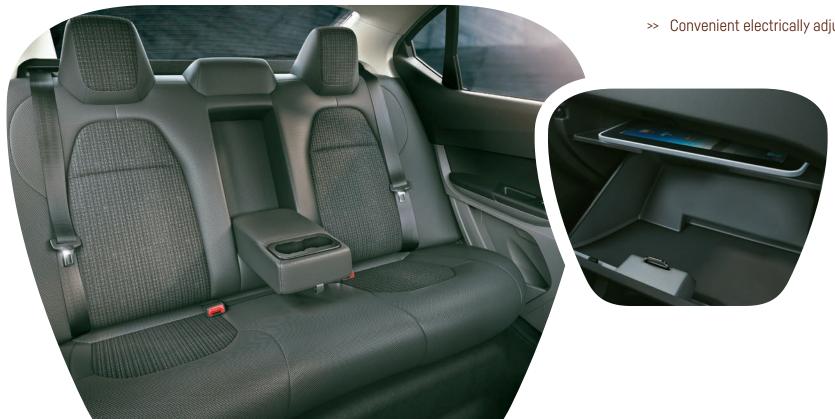

All that style needs to be balanced with substance. Powered by world-class engines, this beauty can efficiently tackle today's roads with its unbeatable performance.

- >> Fully automatic climate control with uniform cooling all around the cabin
- Efficiently designed boot space of 419L with wide and clear opening using innovative 4 bar mechanism
- >> 24 Intelligent utility spaces to carry everything you want
- >> Height adjustable driver's seat and tilt adjustable steering for the perfect driving position
- >> Smart scooped-out front seat backs for a spacious rear seat experience
- Convenient rear seat armrest with cup-holders
- >> Convenient electrically adjustable ORVMs