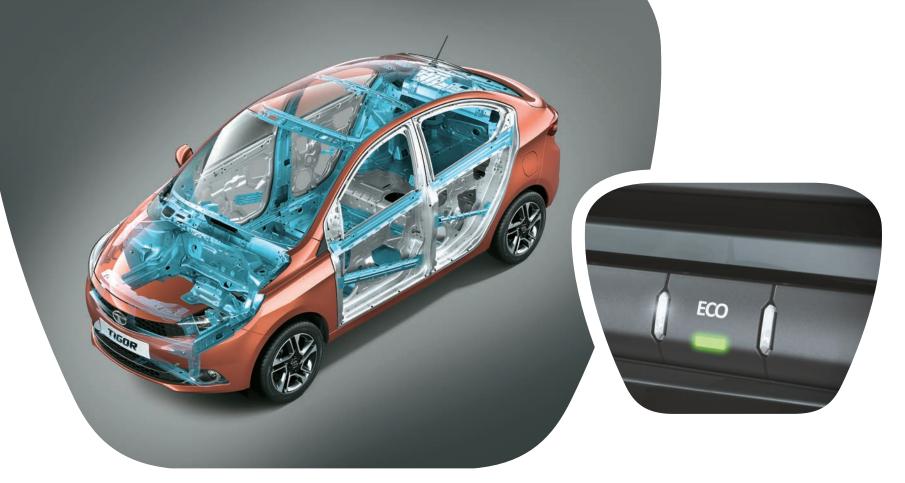

- >> Next gen 1.2L Revotron petrol engine and 1.05L Revotorq diesel engine
- >> Multi-drive modes (City and Eco) in both petrol and diesel
- >> Dual-path suspension in front and rear for the perfect balance between a comfortable ride and superior handling
- >> Single contra-rotating balancer shaft in petrol and diesel engines for refined performance
- >> EPAS For stress-free manoeuvring