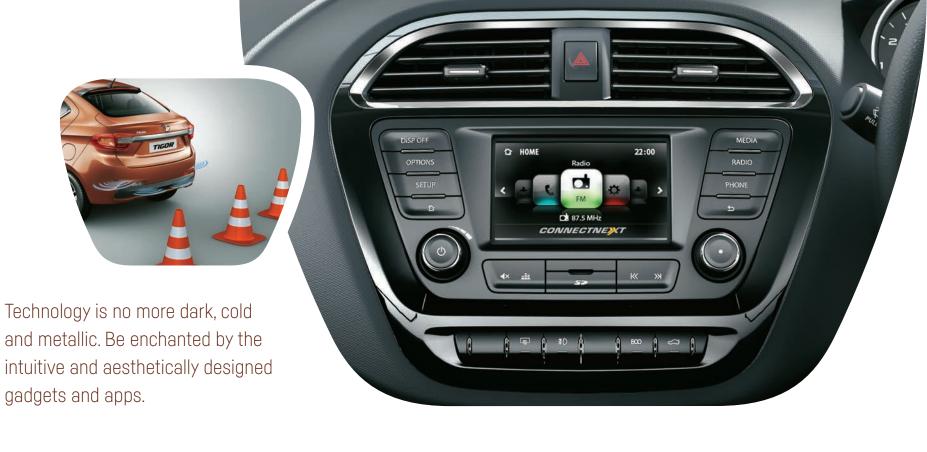

## 5 O T O T O J O J

- >> Exclusive ConnectNext touchscreen infotainment by Harman™
- >> Park assist with rear parking camera and display on infotainment screen
- >> 8 High-fidelity speakers designed to deliver true and natural sound
- >> App suite
- >> Voice command recognition for automatic climate control, phone and media
- >> Steering mounted controls for infotainment system
- >> Dual front airbags
- >> Latest ABS and EBD with CSC