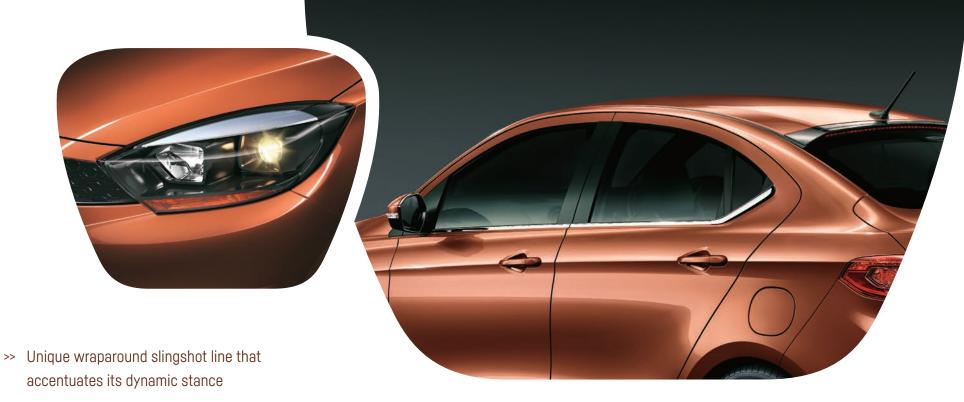

- >> Trendy crystal-like, smoked projector headlamps
- >> Stylishly integrated high-mounted LED stop lamp
- >> Dual-coloured bumper with Tata Signature Grille accentuated with a striking chrome humanity line
- >> Sporty 15" dual-tone alloy wheels\*\*
- >> Signature split LED tail lamps
- >> Exquisite dual-tone interiors with premium finishes
- >> Inviting cockpit with a layered design theme and fine textures
- >> Luxurious patterned seats with bolsters
- >> Premium knitted roof-liner