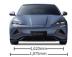

**650km(NEDC)**Driving Range 650 km (NEDC)

**0.219 Cd**Ultra-low Drag Coefficient 0.219 Cd

| SPECIFICATION                     | Standard Range | Extended Rang     | ge AWD                                             |  |
|-----------------------------------|----------------|-------------------|----------------------------------------------------|--|
| Dimensions                        | Dynamic        | Premium           | Performance                                        |  |
| Overall length (mm)               | 4,800          |                   |                                                    |  |
| Overall width (mm)                | 1,875          |                   |                                                    |  |
| Overall height (mm)               | 1,460          |                   |                                                    |  |
| Wheel track - front / rear (mm)   |                | 1,620/1,625       |                                                    |  |
| Wheelbase (mm)                    |                | 2,920             |                                                    |  |
| Minimum turning radius (m)        |                | 5.7               |                                                    |  |
| Ground clearance unladen (mm)     |                | 145               |                                                    |  |
| Front trunk capacity (L)          |                | 50                |                                                    |  |
| Rear trunk capacity (L)           |                | 400               |                                                    |  |
| Kerb weight (kg)                  | 1,922          | 2,055             | 2,185                                              |  |
| Gross vehicle mass (kg)           | 2,344          | 2,501             | 2,631                                              |  |
| Taction Motor                     | -              |                   |                                                    |  |
| Drivetrain                        | Rear Drive     | Rear Drive        | All-Wheel Drive                                    |  |
| Front motor type                  | /              | /                 | Squirrel cage<br>induction asynch-<br>ronous motor |  |
| Front motor maximum power (kW)    | /              | /                 | 160                                                |  |
| Front motor maximum torque (N·m)  | /              | /                 | 310                                                |  |
| Rear motor type                   | Permanent n    | nagnet synchr     | onous motor                                        |  |
| Rear motor maximum power (kW)     | 150            | 230               | 230                                                |  |
| Rear motor maximum torque (N·m)   | 310            | 360               | 360                                                |  |
| Maximum power (kW)                | 150            | 230               | 390                                                |  |
| Maximum torque (N·m)              | 310            | 360               | 670                                                |  |
| Performance                       |                |                   |                                                    |  |
| Acceleration 0-100km/h (s)        | 7.5            | 5.9               | 3.8                                                |  |
| Electric range:                   | 510            | 650               | 580                                                |  |
| NEDC Combined Cycle (km)          |                |                   |                                                    |  |
| WLTP Combined Cycle (km)          | 460            | 570               | 520                                                |  |
| Seating capacity                  |                | 5                 |                                                    |  |
| Battery type                      | BY             | BYD Blade Battery |                                                    |  |
| Battery capacity (kWh)            | 61.44          | 82.56             |                                                    |  |
| Chassis                           |                |                   |                                                    |  |
| Front suspension                  | D              | ouble Wishbor     | ne                                                 |  |
| Rear suspension                   |                | Multi-Link        |                                                    |  |
| Frequency Selective Damping (FSD) | _              | _                 | Front & Rear                                       |  |
| shock absorbers                   |                |                   |                                                    |  |
| Front disc brake                  | Ventilated     | Ventilated &      | Ventilated &                                       |  |
|                                   |                | Drilled           | Drilled                                            |  |
| Rear disc brake                   | Ventilated     | Ventilated        | Ventilated                                         |  |
| Front brake caliper               | Floating       | Fixed             | Fixed                                              |  |
| Wheel type                        | Alloy          | Alloy             | Alloy                                              |  |
| Tyre size                         | 225/50 R18     | 235/45 R19        | 235/45 R19                                         |  |

## **EXTERIOR COLOR OPTIONS**

INTERIOR

**DIMENSIONS** 

\*Shark Gray is optional for performance version only.