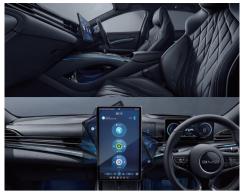

**Superior Control** iTAC (Intelligence Torque Adaption Control)

**High-end Suspension**Double Wishbone + Five-Link

**Upgraded e-Platform 3.0**Blade Battery CTB (cell-to-body)
Integrating Technology

Intelligent Technology Head Up Display (W-HUD)