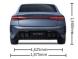

**650km(NEDC)**Driving Range 650 km (NEDC)

**0.219 Cd**Ultra-low Drag Coefficient 0.219 Cd

| SPECIFICATION                     | Standard Range | Extended Rang     | ge AWD                                             |  |
|-----------------------------------|----------------|-------------------|----------------------------------------------------|--|
| Dimensions                        | Dynamic        | Premium           | Performance                                        |  |
| Overall length (mm)               | 4,800          |                   |                                                    |  |
| Overall width (mm)                | 1,875          |                   |                                                    |  |
| Overall height (mm)               | 1,460          |                   |                                                    |  |
| Wheel track - front / rear (mm)   |                | 1,620/1,625       |                                                    |  |
| Wheelbase (mm)                    |                | 2,920             |                                                    |  |
| Minimum turning radius (m)        |                | 5.7               |                                                    |  |
| Ground clearance unladen (mm)     |                | 145               |                                                    |  |
| Front trunk capacity (L)          |                | 50                |                                                    |  |
| Rear trunk capacity (L)           |                | 400               |                                                    |  |
| Kerb weight (kg)                  | 1,922          | 2,055             | 2,185                                              |  |
| Gross vehicle mass (kg)           | 2,344          | 2,501             | 2,631                                              |  |
| Taction Motor                     | -              |                   |                                                    |  |
| Drivetrain                        | Rear Drive     | Rear Drive        | All-Wheel Drive                                    |  |
| Front motor type                  | /              | /                 | Squirrel cage<br>induction asynch-<br>ronous motor |  |
| Front motor maximum power (kW)    | /              | /                 | 160                                                |  |
| Front motor maximum torque (N·m)  | /              | /                 | 310                                                |  |
| Rear motor type                   | Permanent n    | nagnet synchr     | onous motor                                        |  |
| Rear motor maximum power (kW)     | 150            | 230               | 230                                                |  |
| Rear motor maximum torque (N·m)   | 310            | 360               | 360                                                |  |
| Maximum power (kW)                | 150            | 230               | 390                                                |  |
| Maximum torque (N·m)              | 310            | 360               | 670                                                |  |
| Performance                       |                |                   |                                                    |  |
| Acceleration 0-100km/h (s)        | 7.5            | 5.9               | 3.8                                                |  |
| Electric range:                   | 510            | 650               | 580                                                |  |
| NEDC Combined Cycle (km)          |                |                   |                                                    |  |
| WLTP Combined Cycle (km)          | 460            | 570               | 520                                                |  |
| Seating capacity                  |                | 5                 |                                                    |  |
| Battery type                      | BY             | BYD Blade Battery |                                                    |  |
| Battery capacity (kWh)            | 61.44          | 82.56             |                                                    |  |
| Chassis                           |                |                   |                                                    |  |
| Front suspension                  | D              | ouble Wishbor     | ne                                                 |  |
| Rear suspension                   |                | Multi-Link        |                                                    |  |
| Frequency Selective Damping (FSD) | _              | _                 | Front & Rear                                       |  |
| shock absorbers                   |                |                   |                                                    |  |
| Front disc brake                  | Ventilated     | Ventilated &      | Ventilated &                                       |  |
|                                   |                | Drilled           | Drilled                                            |  |
| Rear disc brake                   | Ventilated     | Ventilated        | Ventilated                                         |  |
| Front brake caliper               | Floating       | Fixed             | Fixed                                              |  |
| Wheel type                        | Alloy          | Alloy             | Alloy                                              |  |
| Tyre size                         | 225/50 R18     | 235/45 R19        | 235/45 R19                                         |  |

## **EXTERIOR COLOR OPTIONS**

INTERIOR

**DIMENSIONS** 

\*Shark Gray is optional for performance version only.