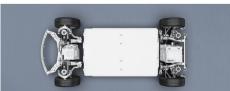

**Superior Control** iTAC (Intelligence Torque Adaption Control)

**High-end Suspension**Double Wishbone + Five-Link

**Upgraded e-Platform 3.0**Blade Battery CTB (cell-to-body)
Integrating Technology

Intelligent Technology Head Up Display (W-HUD)

**650km(NEDC)**Driving Range 650 km (NEDC)

**0.219 Cd**Ultra-low Drag Coefficient 0.219 Cd

| SPECIFICATION                     | Standard Range | Extended Rang     | ge AWD                                             |  |
|-----------------------------------|----------------|-------------------|----------------------------------------------------|--|
| Dimensions                        | Dynamic        | Premium           | Performance                                        |  |
| Overall length (mm)               | 4,800          |                   |                                                    |  |
| Overall width (mm)                | 1,875          |                   |                                                    |  |
| Overall height (mm)               | 1,460          |                   |                                                    |  |
| Wheel track - front / rear (mm)   |                | 1,620/1,625       |                                                    |  |
| Wheelbase (mm)                    |                | 2,920             |                                                    |  |
| Minimum turning radius (m)        |                | 5.7               |                                                    |  |
| Ground clearance unladen (mm)     |                | 145               |                                                    |  |
| Front trunk capacity (L)          |                | 50                |                                                    |  |
| Rear trunk capacity (L)           |                | 400               |                                                    |  |
| Kerb weight (kg)                  | 1,922          | 2,055             | 2,185                                              |  |
| Gross vehicle mass (kg)           | 2,344          | 2,501             | 2,631                                              |  |
| Taction Motor                     | -              |                   |                                                    |  |
| Drivetrain                        | Rear Drive     | Rear Drive        | All-Wheel Drive                                    |  |
| Front motor type                  | /              | /                 | Squirrel cage<br>induction asynch-<br>ronous motor |  |
| Front motor maximum power (kW)    | /              | /                 | 160                                                |  |
| Front motor maximum torque (N·m)  | /              | /                 | 310                                                |  |
| Rear motor type                   | Permanent n    | nagnet synchr     | onous motor                                        |  |
| Rear motor maximum power (kW)     | 150            | 230               | 230                                                |  |
| Rear motor maximum torque (N·m)   | 310            | 360               | 360                                                |  |
| Maximum power (kW)                | 150            | 230               | 390                                                |  |
| Maximum torque (N·m)              | 310            | 360               | 670                                                |  |
| Performance                       |                |                   |                                                    |  |
| Acceleration 0-100km/h (s)        | 7.5            | 5.9               | 3.8                                                |  |
| Electric range:                   | 510            | 650               | 580                                                |  |
| NEDC Combined Cycle (km)          |                |                   |                                                    |  |
| WLTP Combined Cycle (km)          | 460            | 570               | 520                                                |  |
| Seating capacity                  |                | 5                 |                                                    |  |
| Battery type                      | BY             | BYD Blade Battery |                                                    |  |
| Battery capacity (kWh)            | 61.44          | 82.56             |                                                    |  |
| Chassis                           |                |                   |                                                    |  |
| Front suspension                  | D              | ouble Wishbor     | ne                                                 |  |
| Rear suspension                   |                | Multi-Link        |                                                    |  |
| Frequency Selective Damping (FSD) | _              | _                 | Front & Rear                                       |  |
| shock absorbers                   |                |                   |                                                    |  |
| Front disc brake                  | Ventilated     | Ventilated &      | Ventilated &                                       |  |
|                                   |                | Drilled           | Drilled                                            |  |
| Rear disc brake                   | Ventilated     | Ventilated        | Ventilated                                         |  |
| Front brake caliper               | Floating       | Fixed             | Fixed                                              |  |
| Wheel type                        | Alloy          | Alloy             | Alloy                                              |  |
| Tyre size                         | 225/50 R18     | 235/45 R19        | 235/45 R19                                         |  |