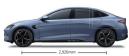

**650km(NEDC)**Driving Range 650 km (NEDC)

**0.219 Cd**Ultra-low Drag Coefficient 0.219 Cd

| SPECIFICATION                     | Standard Range | Extended Rang     | ge AWD                                             |  |
|-----------------------------------|----------------|-------------------|----------------------------------------------------|--|
| Dimensions                        | Dynamic        | Premium           | Performance                                        |  |
| Overall length (mm)               | 4,800          |                   |                                                    |  |
| Overall width (mm)                | 1,875          |                   |                                                    |  |
| Overall height (mm)               | 1,460          |                   |                                                    |  |
| Wheel track - front / rear (mm)   |                | 1,620/1,625       |                                                    |  |
| Wheelbase (mm)                    |                | 2,920             |                                                    |  |
| Minimum turning radius (m)        |                | 5.7               |                                                    |  |
| Ground clearance unladen (mm)     |                | 145               |                                                    |  |
| Front trunk capacity (L)          |                | 50                |                                                    |  |
| Rear trunk capacity (L)           |                | 400               |                                                    |  |
| Kerb weight (kg)                  | 1,922          | 2,055             | 2,185                                              |  |
| Gross vehicle mass (kg)           | 2,344          | 2,501             | 2,631                                              |  |
| Taction Motor                     | -              |                   |                                                    |  |
| Drivetrain                        | Rear Drive     | Rear Drive        | All-Wheel Drive                                    |  |
| Front motor type                  | /              | /                 | Squirrel cage<br>induction asynch-<br>ronous motor |  |
| Front motor maximum power (kW)    | /              | /                 | 160                                                |  |
| Front motor maximum torque (N·m)  | /              | /                 | 310                                                |  |
| Rear motor type                   | Permanent n    | nagnet synchr     | onous motor                                        |  |
| Rear motor maximum power (kW)     | 150            | 230               | 230                                                |  |
| Rear motor maximum torque (N·m)   | 310            | 360               | 360                                                |  |
| Maximum power (kW)                | 150            | 230               | 390                                                |  |
| Maximum torque (N·m)              | 310            | 360               | 670                                                |  |
| Performance                       |                |                   |                                                    |  |
| Acceleration 0-100km/h (s)        | 7.5            | 5.9               | 3.8                                                |  |
| Electric range:                   | 510            | 650               | 580                                                |  |
| NEDC Combined Cycle (km)          |                |                   |                                                    |  |
| WLTP Combined Cycle (km)          | 460            | 570               | 520                                                |  |
| Seating capacity                  |                | 5                 |                                                    |  |
| Battery type                      | BY             | BYD Blade Battery |                                                    |  |
| Battery capacity (kWh)            | 61.44          | 82.56             |                                                    |  |
| Chassis                           |                |                   |                                                    |  |
| Front suspension                  | D              | ouble Wishbor     | ne                                                 |  |
| Rear suspension                   |                | Multi-Link        |                                                    |  |
| Frequency Selective Damping (FSD) | _              | _                 | Front & Rear                                       |  |
| shock absorbers                   |                |                   |                                                    |  |
| Front disc brake                  | Ventilated     | Ventilated &      | Ventilated &                                       |  |
|                                   |                | Drilled           | Drilled                                            |  |
| Rear disc brake                   | Ventilated     | Ventilated        | Ventilated                                         |  |
| Front brake caliper               | Floating       | Fixed             | Fixed                                              |  |
| Wheel type                        | Alloy          | Alloy             | Alloy                                              |  |
| Tyre size                         | 225/50 R18     | 235/45 R19        | 235/45 R19                                         |  |

## **EXTERIOR COLOR OPTIONS**

INTERIOR

**DIMENSIONS** 

\*Shark Gray is optional for performance version only.