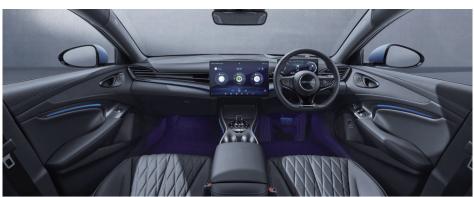

## **EXTERIOR COLOR OPTIONS**

INTERIOR

**DIMENSIONS** 

\*Shark Gray is optional for performance version only.