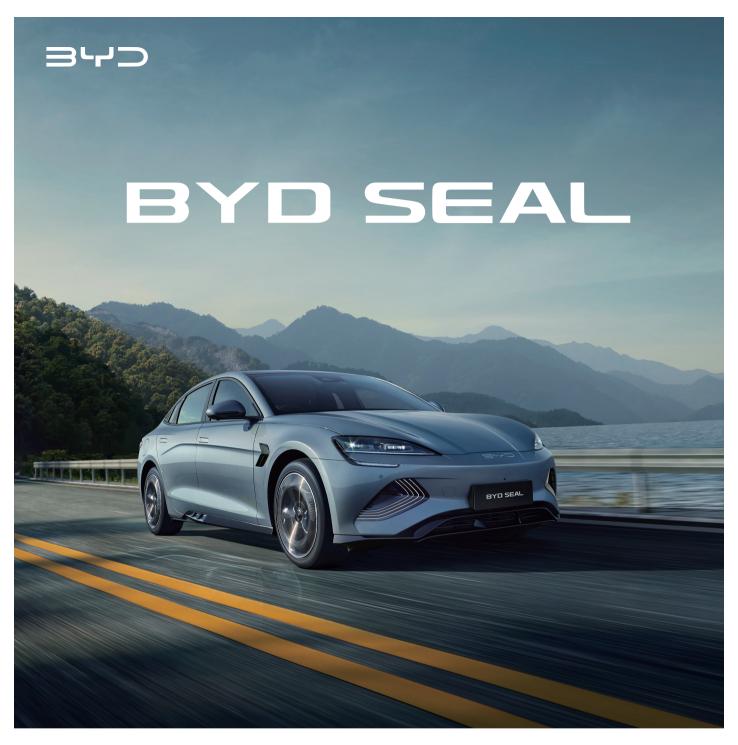

**Superior Control** iTAC (Intelligence Torque Adaption Control)

**High-end Suspension**Double Wishbone + Five-Link

**Upgraded e-Platform 3.0**Blade Battery CTB (cell-to-body)
Integrating Technology

Intelligent Technology Head Up Display (W-HUD)

**650km(NEDC)**Driving Range 650 km (NEDC)

**0.219 Cd**Ultra-low Drag Coefficient 0.219 Cd

| SPECIFICATION                     | Standard Range | Extended Rang     | ge AWD                                             |  |
|-----------------------------------|----------------|-------------------|----------------------------------------------------|--|
| Dimensions                        | Dynamic        | Premium           | Performance                                        |  |
| Overall length (mm)               | 4,800          |                   |                                                    |  |
| Overall width (mm)                | 1,875          |                   |                                                    |  |
| Overall height (mm)               | 1,460          |                   |                                                    |  |
| Wheel track - front / rear (mm)   |                | 1,620/1,625       |                                                    |  |
| Wheelbase (mm)                    |                | 2,920             |                                                    |  |
| Minimum turning radius (m)        |                | 5.7               |                                                    |  |
| Ground clearance unladen (mm)     |                | 145               |                                                    |  |
| Front trunk capacity (L)          |                | 50                |                                                    |  |
| Rear trunk capacity (L)           |                | 400               |                                                    |  |
| Kerb weight (kg)                  | 1,922          | 2,055             | 2,185                                              |  |
| Gross vehicle mass (kg)           | 2,344          | 2,501             | 2,631                                              |  |
| Taction Motor                     | -              |                   |                                                    |  |
| Drivetrain                        | Rear Drive     | Rear Drive        | All-Wheel Drive                                    |  |
| Front motor type                  | /              | /                 | Squirrel cage<br>induction asynch-<br>ronous motor |  |
| Front motor maximum power (kW)    | /              | /                 | 160                                                |  |
| Front motor maximum torque (N·m)  | /              | /                 | 310                                                |  |
| Rear motor type                   | Permanent n    | nagnet synchr     | onous motor                                        |  |
| Rear motor maximum power (kW)     | 150            | 230               | 230                                                |  |
| Rear motor maximum torque (N·m)   | 310            | 360               | 360                                                |  |
| Maximum power (kW)                | 150            | 230               | 390                                                |  |
| Maximum torque (N·m)              | 310            | 360               | 670                                                |  |
| Performance                       |                |                   |                                                    |  |
| Acceleration 0-100km/h (s)        | 7.5            | 5.9               | 3.8                                                |  |
| Electric range:                   | 510            | 650               | 580                                                |  |
| NEDC Combined Cycle (km)          |                |                   |                                                    |  |
| WLTP Combined Cycle (km)          | 460            | 570               | 520                                                |  |
| Seating capacity                  |                | 5                 |                                                    |  |
| Battery type                      | BY             | BYD Blade Battery |                                                    |  |
| Battery capacity (kWh)            | 61.44          | 82.56             |                                                    |  |
| Chassis                           |                |                   |                                                    |  |
| Front suspension                  | D              | ouble Wishbor     | ne                                                 |  |
| Rear suspension                   |                | Multi-Link        |                                                    |  |
| Frequency Selective Damping (FSD) | _              | _                 | Front & Rear                                       |  |
| shock absorbers                   |                |                   |                                                    |  |
| Front disc brake                  | Ventilated     | Ventilated &      | Ventilated &                                       |  |
|                                   |                | Drilled           | Drilled                                            |  |
| Rear disc brake                   | Ventilated     | Ventilated        | Ventilated                                         |  |
| Front brake caliper               | Floating       | Fixed             | Fixed                                              |  |
| Wheel type                        | Alloy          | Alloy             | Alloy                                              |  |
| Tyre size                         | 225/50 R18     | 235/45 R19        | 235/45 R19                                         |  |