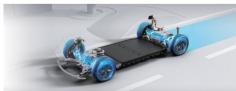

**Superior Control** iTAC (Intelligence Torque Adaption Control)

**High-end Suspension**Double Wishbone + Five-Link

**Upgraded e-Platform 3.0**Blade Battery CTB (cell-to-body)
Integrating Technology

Intelligent Technology Head Up Display (W-HUD)

**650km(NEDC)**Driving Range 650 km (NEDC)

**0.219 Cd**Ultra-low Drag Coefficient 0.219 Cd

| SPECIFICATION                     | Standard Range | Extended Rang     | ge AWD                                             |  |
|-----------------------------------|----------------|-------------------|----------------------------------------------------|--|
| Dimensions                        | Dynamic        | Premium           | Performance                                        |  |
| Overall length (mm)               | 4,800          |                   |                                                    |  |
| Overall width (mm)                | 1,875          |                   |                                                    |  |
| Overall height (mm)               | 1,460          |                   |                                                    |  |
| Wheel track - front / rear (mm)   |                | 1,620/1,625       |                                                    |  |
| Wheelbase (mm)                    |                | 2,920             |                                                    |  |
| Minimum turning radius (m)        |                | 5.7               |                                                    |  |
| Ground clearance unladen (mm)     |                | 145               |                                                    |  |
| Front trunk capacity (L)          |                | 50                |                                                    |  |
| Rear trunk capacity (L)           |                | 400               |                                                    |  |
| Kerb weight (kg)                  | 1,922          | 2,055             | 2,185                                              |  |
| Gross vehicle mass (kg)           | 2,344          | 2,501             | 2,631                                              |  |
| Taction Motor                     | -              |                   |                                                    |  |
| Drivetrain                        | Rear Drive     | Rear Drive        | All-Wheel Drive                                    |  |
| Front motor type                  | /              | /                 | Squirrel cage<br>induction asynch-<br>ronous motor |  |
| Front motor maximum power (kW)    | /              | /                 | 160                                                |  |
| Front motor maximum torque (N·m)  | /              | /                 | 310                                                |  |
| Rear motor type                   | Permanent n    | nagnet synchr     | onous motor                                        |  |
| Rear motor maximum power (kW)     | 150            | 230               | 230                                                |  |
| Rear motor maximum torque (N·m)   | 310            | 360               | 360                                                |  |
| Maximum power (kW)                | 150            | 230               | 390                                                |  |
| Maximum torque (N·m)              | 310            | 360               | 670                                                |  |
| Performance                       |                |                   |                                                    |  |
| Acceleration 0-100km/h (s)        | 7.5            | 5.9               | 3.8                                                |  |
| Electric range:                   | 510            | 650               | 580                                                |  |
| NEDC Combined Cycle (km)          |                |                   |                                                    |  |
| WLTP Combined Cycle (km)          | 460            | 570               | 520                                                |  |
| Seating capacity                  |                | 5                 |                                                    |  |
| Battery type                      | BY             | BYD Blade Battery |                                                    |  |
| Battery capacity (kWh)            | 61.44          | 82.56             |                                                    |  |
| Chassis                           |                |                   |                                                    |  |
| Front suspension                  | D              | ouble Wishbor     | ne                                                 |  |
| Rear suspension                   |                | Multi-Link        |                                                    |  |
| Frequency Selective Damping (FSD) | _              | _                 | Front & Rear                                       |  |
| shock absorbers                   |                |                   |                                                    |  |
| Front disc brake                  | Ventilated     | Ventilated &      | Ventilated &                                       |  |
|                                   |                | Drilled           | Drilled                                            |  |
| Rear disc brake                   | Ventilated     | Ventilated        | Ventilated                                         |  |
| Front brake caliper               | Floating       | Fixed             | Fixed                                              |  |
| Wheel type                        | Alloy          | Alloy             | Alloy                                              |  |
| Tyre size                         | 225/50 R18     | 235/45 R19        | 235/45 R19                                         |  |