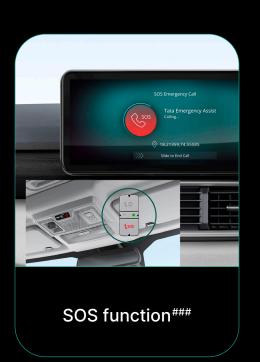

#### in addition to features of adventure

- R16 Diamond Cut Alloy Wheels
- Air Purifier with AQI Display
- Auto Fold ORVM
- 17.78 cm Digital Cockpit
- SOS Function###
- 26.03 cm HD Infotainment by HARMAN™
- Sunroof Option Available
- Dual Tone Body Color