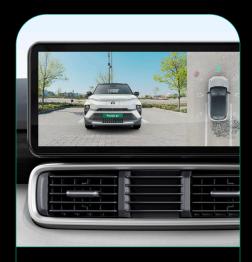

bookings open

LED projector headlamp and smart digital DRLs with welcome and goodbye sequence

EPB with auto hold

360° camera surround view system

DC fast charging

#### in addition to features of empowered

- Leatherette Seats
- 360° Camera Surround View System
- Blind Spot View Monitor
- Ventilated Front Seats
- Arcade.ev<sup>~</sup> -App Suite
- Wireless Smart Phone Charger
- 26.03 cm Digital Cockpit