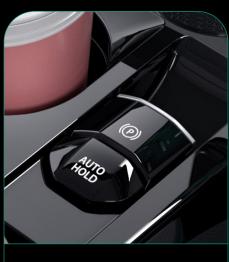

bookings open

LED projector headlamp and smart digital DRLs with welcome and goodbye sequence

EPB with auto hold

360° camera surround view system

DC fast charging

## in addition to features of smart

- Cruise Control
- Front Fog Lamps with Cornering
- 17.78 cm Infotainment by HARMAN™
- Android Auto<sup>™</sup> & Apple CarPlay<sup>™</sup>
- EPB with Autohold (Only Long Range)
- Jeweled Control Knob (Only Long Range)
- Sunroof Option Available