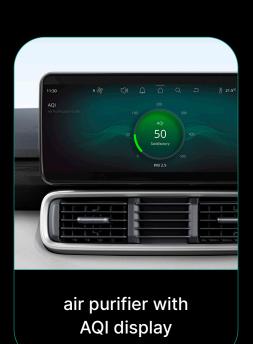

#### in addition to features of adventure

- R16 Diamond Cut Alloy Wheels
- Air Purifier with AQI Display
- Auto Fold ORVM
- 17.78 cm Digital Cockpit
- SOS Function###
- 26.03 cm HD Infotainment by HARMAN™
- Sunroof Option Available
- Dual Tone Body Color