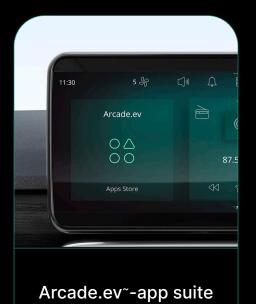

#### in addition to features of empowered

- Leatherette Seats
- 360° Camera Surround View System
- Blind Spot View Monitor
- Ventilated Front Seats
- Arcade.ev<sup>~</sup> -App Suite
- Wireless Smart Phone Charger
- 26.03 cm Digital Cockpit