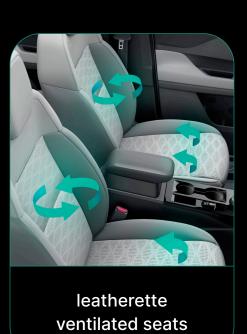

#### in addition to features of empowered

- Leatherette Seats
- 360° Camera Surround View System
- Blind Spot View Monitor
- Ventilated Front Seats
- Arcade.ev<sup>~</sup> -App Suite
- Wireless Smart Phone Charger
- 26.03 cm Digital Cockpit