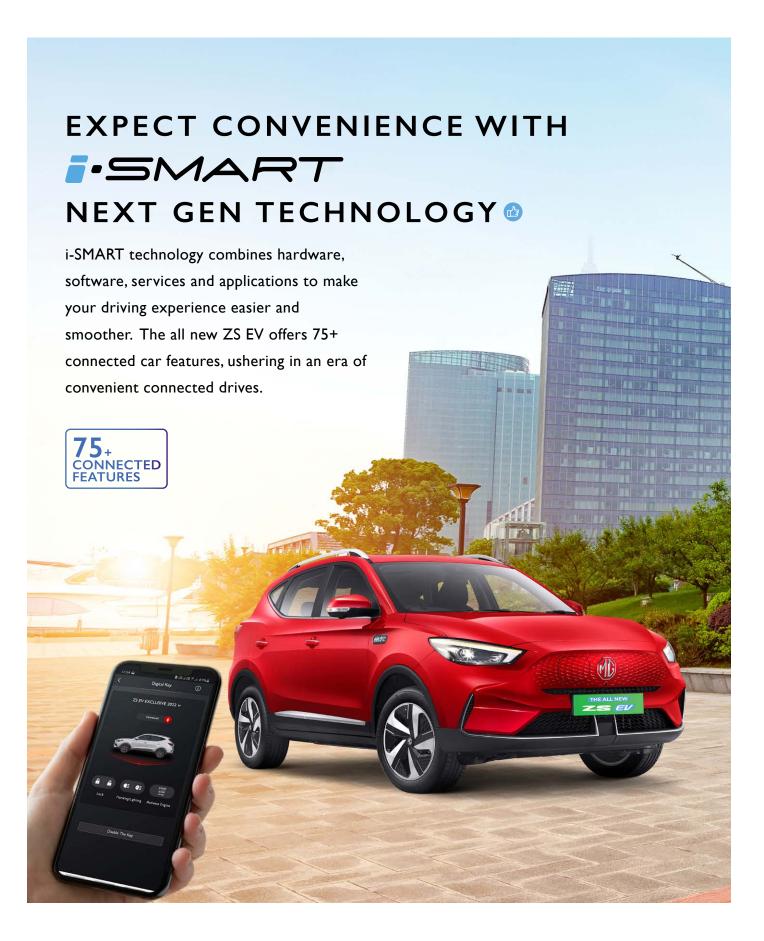

#### DIGITAL KEY WITH BLUETOOTH® TECHNOLOGY

Now lock, unlock, start and even drive the car with a Digital Key. Simply activate it with Bluetooth technology in your smartphone.

100+ VR COMMANDS TO CONTROL SKY ROOF, AC, MUSIC, RADIO, NAVIGATION & MORE

REMOTE CAR CONTROLS: AC ON/OFF, DOOR LOCK/UNLOCK

LIVE LOCATION SHARING & TRACKING

JIO SAAVN APP FOR MUSIC & PODCASTS

IN-CAR REMOTE FOR AUDIO & AC CONTROL

CUSTOMISABLE LOCK SCREEN WALLPAPER

WEATHER INFORMATION & FORECAST