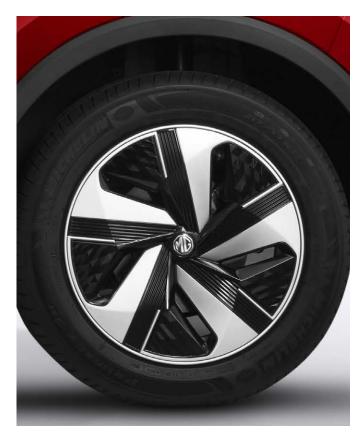

#### **EXTERIORS**

Full LED Hawkeye Headlamps

LED Daytime Running Lights

**LED Tail Lamps** 

Electric Grille Design

R17 Alloy Wheels With Tomahawk Hub Design

Chrome Finish On Window Beltline

Chrome 👍 + Body Colour Outside Handle