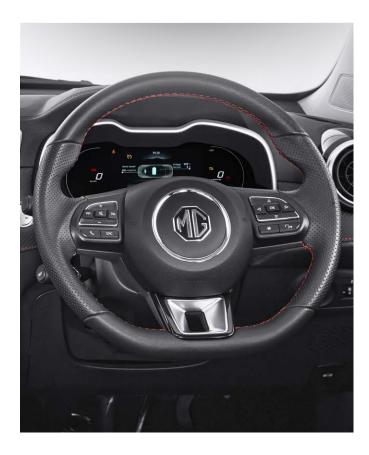

LEATHER WRAPPED STEERING WHEEL WITH RED STITCHING

DRIVER ARMREST WITH STORAGE FUNCTION

Full Digital Cluster With 17.78 cm Embedded LCD Screen 🖒

**COMFORT AND** CONVENIENCE

Satin Chrome Highlights To Door Handles, Airvents And Steering Wheel

Rear 60:40 Split Seats