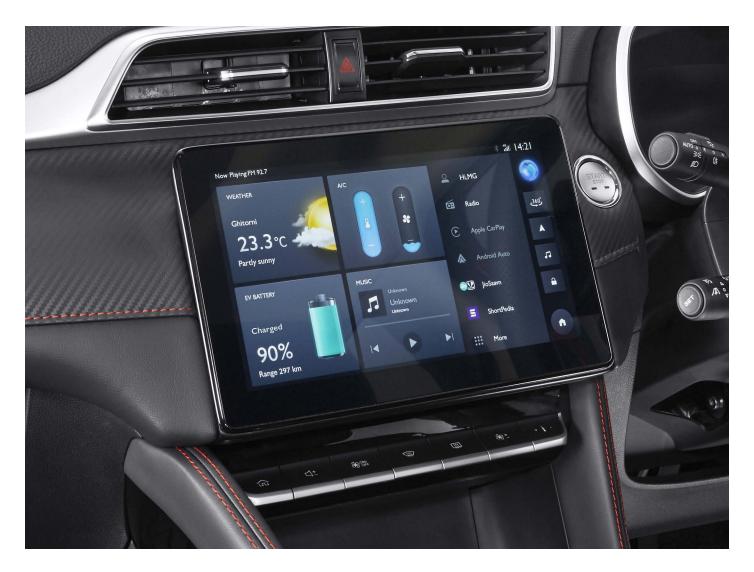

25.7cm HD TOUCHSCREEN INFOTAINMENT 🙆

**FULL DIGITAL CLUSTER WITH** 17.78cm EMBEDDED LCD SCREEN 👍

**DUAL PANE** PANORAMIC SKY ROOF 🕝

REAR SEAT COMFORT - REAR CENTER ARMREST, HEADREST & AC VENTS

PREMIUM INTERIORS WITH LEATHER# LAYERED DASHBOARD

#### **INFOTAINMENT**

25.7cm HD Touchscreen Infotainment 🕝

Android Auto & Apple Carplay

FM +Bluetooth Music & Calling 4 Speakers + 2 Tweeters

Steering Mounted Audio And Phone Controls

5 USB Ports With 2 Type C Ports