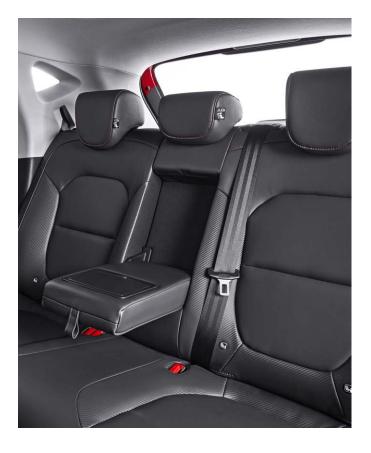

25.7cm HD TOUCHSCREEN INFOTAINMENT 🙆

**FULL DIGITAL CLUSTER WITH** 17.78cm EMBEDDED LCD SCREEN 👍

**DUAL PANE** PANORAMIC SKY ROOF 🕝

REAR SEAT COMFORT - REAR CENTER ARMREST, HEADREST & AC VENTS

PREMIUM INTERIORS WITH LEATHER# LAYERED DASHBOARD

Full Digital Cluster With 17.78 cm Embedded LCD Screen 🖒

**COMFORT AND** CONVENIENCE

Satin Chrome Highlights To Door Handles, Airvents And Steering Wheel

Rear 60:40 Split Seats

Remote Central Locking

Tilt Steering

Rear Seat Middle Headrest

Front & Rear Seats Height Adjustable Headrests

Leather# Driver Armrest With Storage

Rear Seat Armrest With Cup Holder

Driver & Co-driver Vanity Mirror