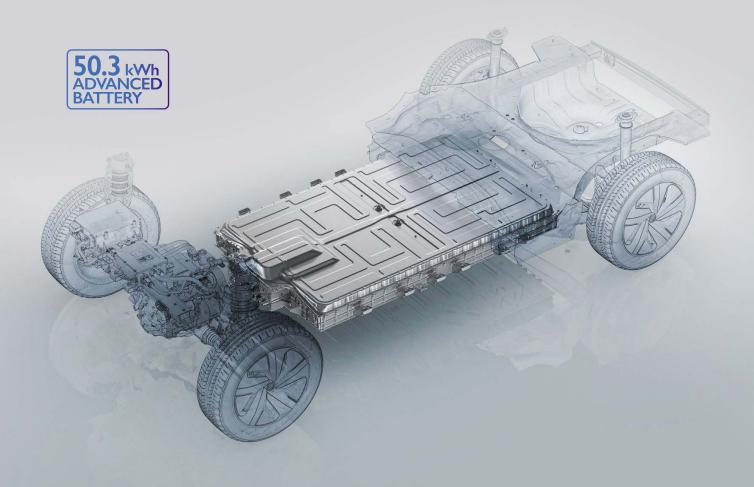

### CHARGE TOWARDS THE FUTURE WITH THE ALL NEW 50.3kWh ADVANCED BATTERY

The new battery at the heart of the all new ZS EV has many advantages, including high performance combined with a long range. It comes with the largest-in-segment battery with ASIL-D, IP69K Safety ratings and UL2580 certification, which makes it more durable in the varied weather conditions of India.

#### **HIGH VOLTAGE BATTERY**

Battery Capacity (kWh) 50.3

Charger Connection Type Type 2 plus CCS

Estimated 7.4 kW Charge Time (0-100%)\*\* 8.5 to 9 hours

Estimated 50kW CCS Charge Time (0-80%)\*\* 60 minutes