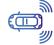

#### REAR DRIVE ASSIST\* 👍

Rear Drive Assist functions monitor the vehicle's surroundings to eliminate any blind spots; which are otherwise not detected in ORVM, reversing camera and sensors. Upon detection of a possible hazard - be it a vehicle already in the blind zone; an approaching vehicle at high speed while you are changing the lane or reversing; or a vehicle which is approaching from rear left or right - the system alerts the driver through visual and acoustic signals.

**BLIND SPOT DETECTION (BSD)** 

LANE CHANGE ASSIST (LCA)

**REAR CROSS TRAFFIC** ALERT (RCTA)

**360 DEGREE AROUND VIEW CAMERA** WITH REAR PARKING SENSOR 👍

6 AIRBAGS (DUAL FRONT, SIDE, CURTAIN)

HILL START ASSIST

HILL DESCENT CONTROL (HDC)

**ELECTRONIC STABILITY** CONTROL

TYRE PRESSURE MONITORING SYSTEM