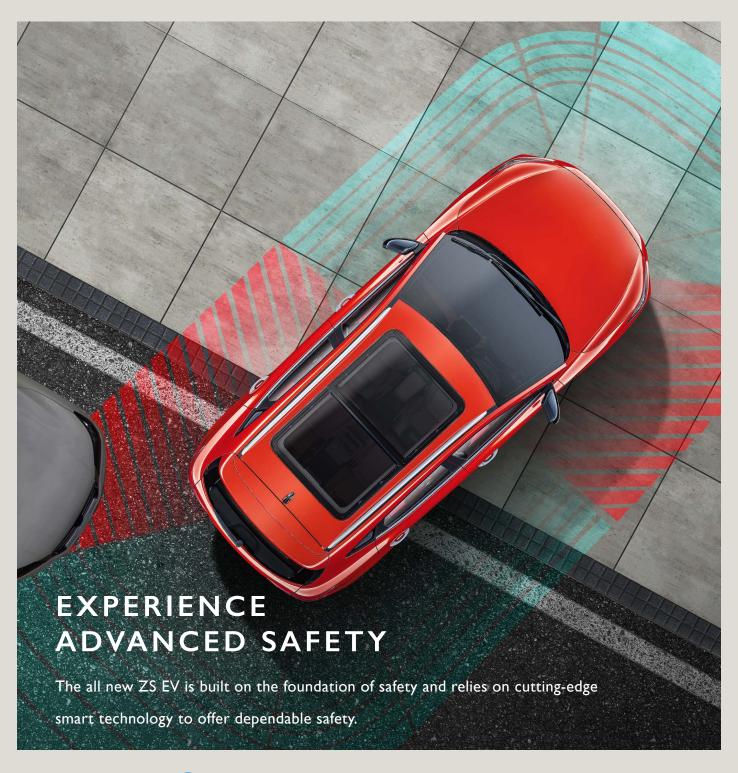

**BLIND SPOT DETECTION (BSD)** 

LANE CHANGE ASSIST (LCA)

**REAR CROSS TRAFFIC** ALERT (RCTA)

**360 DEGREE AROUND VIEW CAMERA** WITH REAR PARKING SENSOR 👍

6 AIRBAGS (DUAL FRONT, SIDE, CURTAIN)

HILL START ASSIST

#### **INFOTAINMENT**

25.7cm HD Touchscreen Infotainment 🕝

Android Auto & Apple Carplay

FM +Bluetooth Music & Calling 4 Speakers + 2 Tweeters

Steering Mounted Audio And Phone Controls

5 USB Ports With 2 Type C Ports