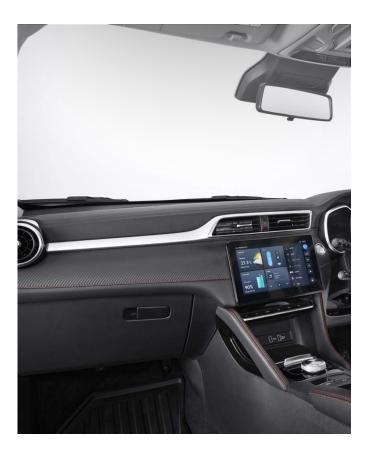

25.7cm HD TOUCHSCREEN INFOTAINMENT 🙆

**FULL DIGITAL CLUSTER WITH** 17.78cm EMBEDDED LCD SCREEN 👍

**DUAL PANE** PANORAMIC SKY ROOF 🕝

REAR SEAT COMFORT - REAR CENTER ARMREST, HEADREST & AC VENTS

PREMIUM INTERIORS WITH LEATHER# LAYERED DASHBOARD

#### **INFOTAINMENT**

25.7cm HD Touchscreen Infotainment 🕝

Android Auto & Apple Carplay

FM +Bluetooth Music & Calling 4 Speakers + 2 Tweeters

Steering Mounted Audio And Phone Controls

5 USB Ports With 2 Type C Ports