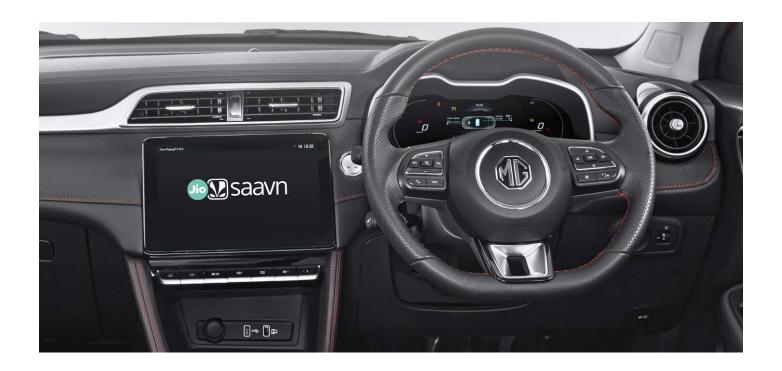

25.7cm HD TOUCHSCREEN INFOTAINMENT 🙆

**FULL DIGITAL CLUSTER WITH** 17.78cm EMBEDDED LCD SCREEN 👍

**DUAL PANE** PANORAMIC SKY ROOF 🕝

REAR SEAT COMFORT - REAR CENTER ARMREST, HEADREST & AC VENTS

PREMIUM INTERIORS WITH LEATHER# LAYERED DASHBOARD

### A HUB OF ENDLESS POSSIBILITIES

More than a car, MG ZS EV's connected features make it a platform where you can explore new possibilities endlessly, and enjoy your drives a bit more every time.

Enjoy seamless internet connectivity across the country with Jio's embedded sim in the MG ZS EV. Also enjoy endless in-car entertainment powered by JioSaavn.