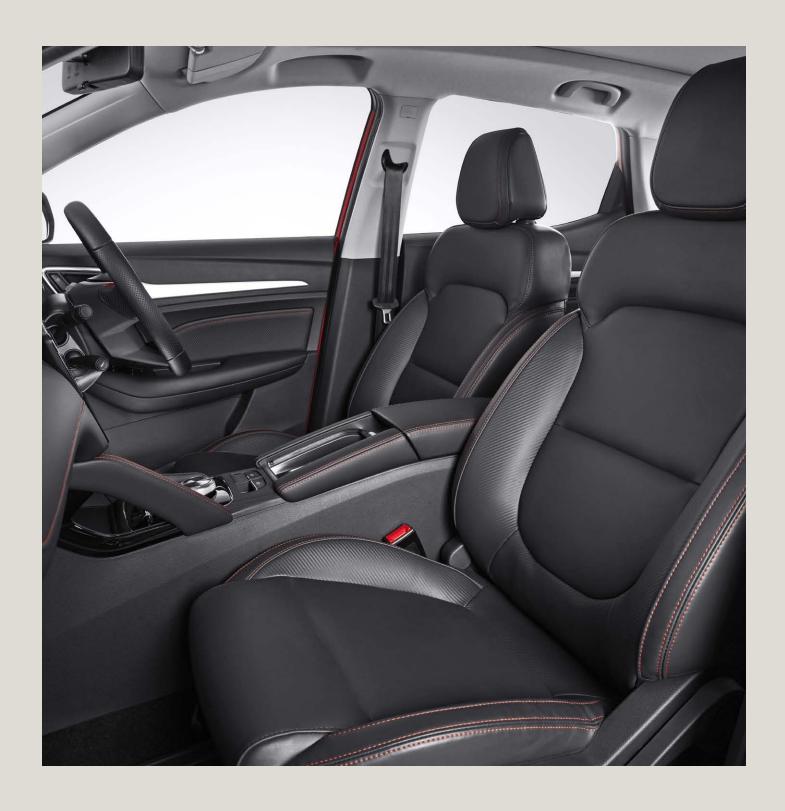

### TURN EVERY IN-CABIN EXPERIENCE INTO A COMFORTABLE RIDE

The interiors of the all new MG ZS EV are equipped with everything that will make your drive even more pleasant. The interior combines a sense of space with the finest details to offer a luxurious experience.

#### INTERIORS

Leather# Seats

Leather Wrapped Steering Wheel With Red Stitching

Premium Leather# Layering On Dashboard, Door Trim, Door Armrest And Centre Console With Stitching Details

Leather Layered Dashboard