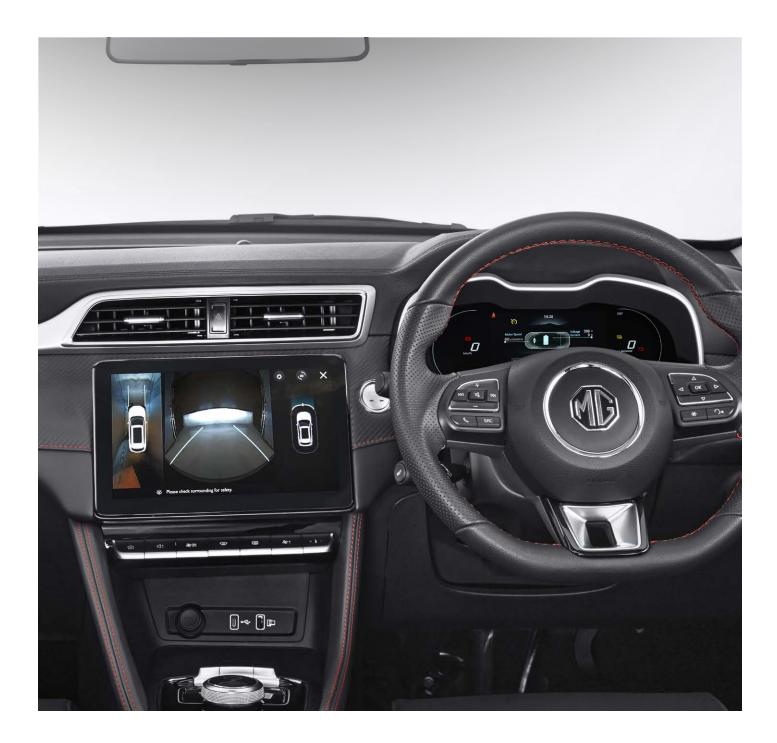

# MAKE YOUR EVERYDAY DRIVES THRILLING AND ENJOYABLE

The all new ZS EV's 8 layer hairpin motor delivers best-in-class 176PS power and enthralling performances of 0-100 km/hr in just 8.5 seconds. You can also adapt your ZS EV to your requirements, by selecting one of the three driving modes.

#### 3 DISTINCT DRIVING MODES FOR A PERSONALIZED DRIVE

ECO MODE

An efficient driving mode that maximizes range.

NORMAL MODE

A driving mode that balances range and driving performance.

SPORT MODE

An accelerated driving mode that delivers an exhilarated driving experience.