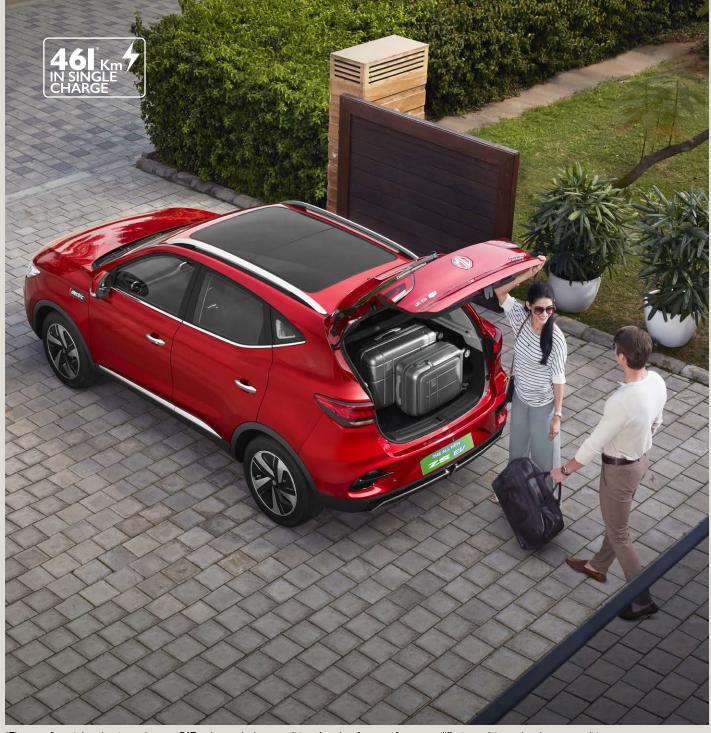

### DRIVE THE DISTANCE WITH 461KM\* RANGE IN A SINGLE CHARGE

The all new ZS EV is tailor-made for electrifying driving experiences. Make a thrilling long distance trip far beyond the city limits or choose an enjoyable everyday drive with ZS EV's exceptional driving range. Because the only thing you should think about is where to go next.

\*The range figure is based on internal test at iCAT under standard test conditions. Actual performance figures may differ in conditions other than test conditions.