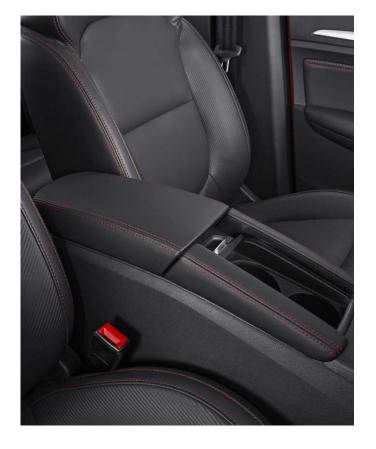

LEATHER WRAPPED STEERING WHEEL WITH RED STITCHING

DRIVER ARMREST WITH STORAGE FUNCTION