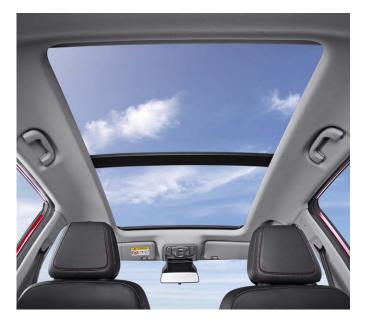

25.7cm HD TOUCHSCREEN INFOTAINMENT 🙆

**FULL DIGITAL CLUSTER WITH** 17.78cm EMBEDDED LCD SCREEN 👍

**DUAL PANE** PANORAMIC SKY ROOF 🕝

REAR SEAT COMFORT - REAR CENTER ARMREST, HEADREST & AC VENTS

PREMIUM INTERIORS WITH LEATHER# LAYERED DASHBOARD