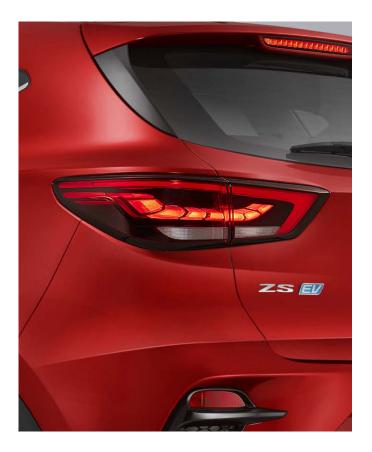

ou can use DC super fast chargers at MG dealerships, which seamlessly charge up to 80% in 60 minutes\*.

#### **AC FAST CHARGERS**

MG India will install an AC fast charger at your home or office, free of cost. Charge your car 100% in just 8.5-9\* hours.



#### AC FAST CHARGERS AT MG DEALERSHIPS

AC fast chargers are available at MG dealerships at selected locations in satellite cities.

#### PORTABLE CHARGER WITH YOUR CAR

A portable charging cable comes with your car kit, which can be plugged into any I5A socket to charge your car 100% in 18-19\* hours.





#### **ROADSIDE MOBILE ASSISTANCE**#

Roadside assistance for mobile charging support is available 24x7 in emergency situations.





NEW ELECTRIC GRILLE DESIGN



RI7 TOMAHAWK HUB DESIGN ALLOY WHEELS



FULL LED HAWKEYE HEADLAMPS



LED TAIL LAMPS

### TURN EVERY IN-CABIN EXPERIENCE INTO A COMFORTABLE RIDE

The interiors of the all new MG ZS EV are equipped with everything that will make your drive even more pleasant. The interior combines a sense of space with the finest details to offer a luxurious experience.





25.7cm HD TOUCHSCREEN INFOTAINMENT 🙆



**FULL DIGITAL CLUSTER WITH** 17.78cm EMBEDDED LCD SCREEN 👍



**DUAL PANE** PANORAMIC SKY ROOF 🕝



REAR SEAT COMFORT - REAR CENTER ARMREST, HEADREST & AC VENTS



PREMIUM INTERIORS WITH LEATHER# LAYERED DASHBOARD



LEATHER WRAPPED STEERING WHEEL WITH RED STITCHING



DRIVER ARMREST WITH STORAGE FUNCTION



#### DIGITAL KEY WITH BLUETOOTH® TECHNOLOGY

Now lock, unlock, start and even drive the car with a Digital Key. Simply activate it with Bluetooth technology