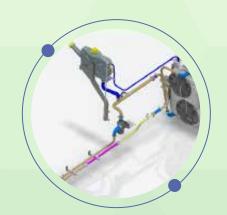

#### **Power Electronics Cooling System**

• Radiator with 2 e-fan, 7L DAT

#### **Battery Cooling System**

8 kW Chassis mounted chiller with 11L DAT