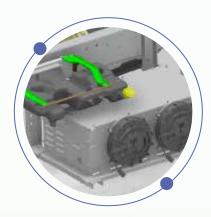

#### **Power Electronics Cooling System**

• Radiator with 2 e-fan, 7L DAT

#### **Power Electronics**