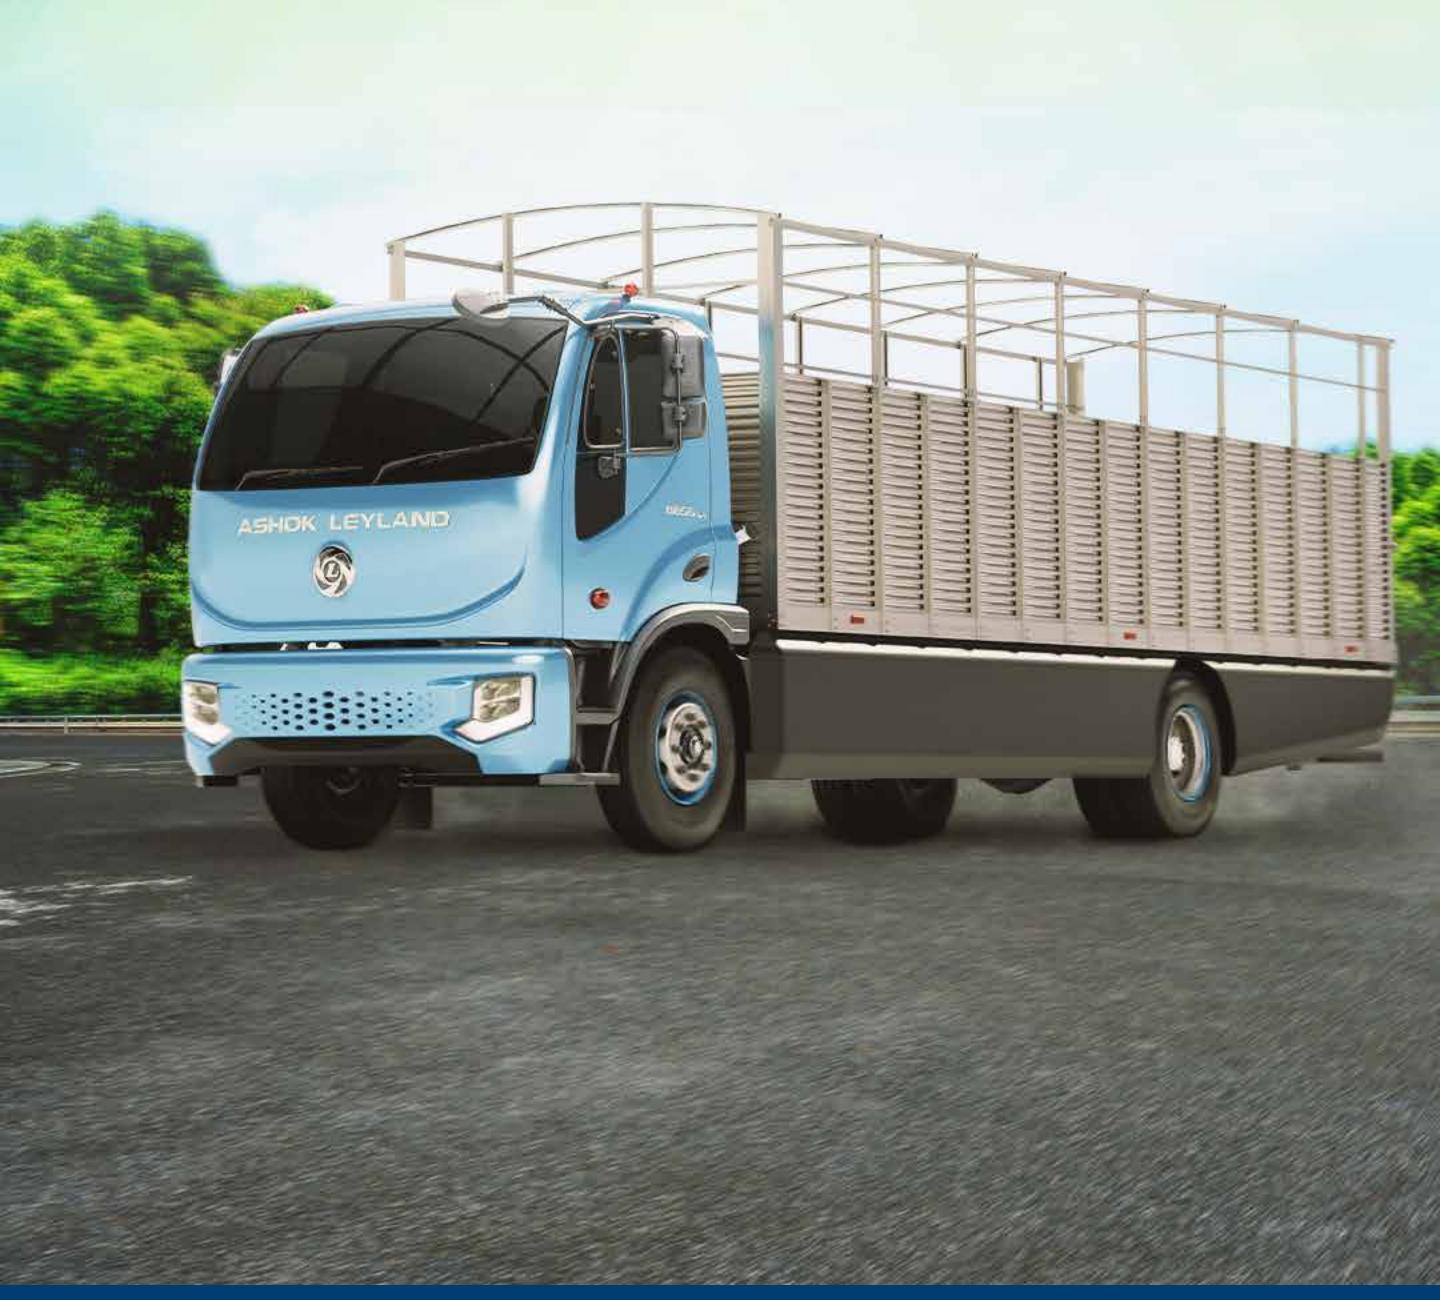

# INTRODUCING BOSS BEV

At Ashok Leyland, we aim to build a world that is not just modern but also sustainable.

Here's introducing the future of mobility - the BOSS Battery Electric Vehicle, for a green, sustainable world full of opportunities.

Powered by revolutionary NMC-type batteries, this vehicle delivers consistent and durable performance with zero tailpipe emissions. Be it the goal of a greener planet or a prosperous future, with the new BOSS Battery Electric Vehicle, Koi Manzil Door Nahin!

### FEATURES

Stylish and sturdy aluminium load body

Flybrid energy saver flywheel for extended battery life 

A range of 300 km-350 km in a single charge, based on the terrain and driving conditions

Superior energy efficiency