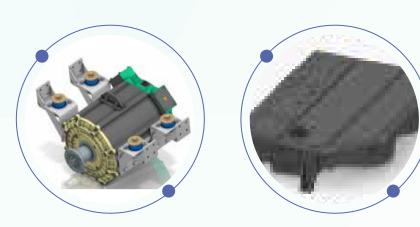

#### **Electric Motor**

- Permanent Magnet Synchronous (PMS) motor
- Input voltage: 500 V 750 V
- Max. Mechanical Output: 235 kW/ 3100 Nm
- Cont. Mechanical Output: 140 kW/ 1065 Nm

#### **High Voltage Battery**

- Nominal Voltage: 650 V
- Energy Capacity: 282 kW
- Battery Chemistry: Li-NMC