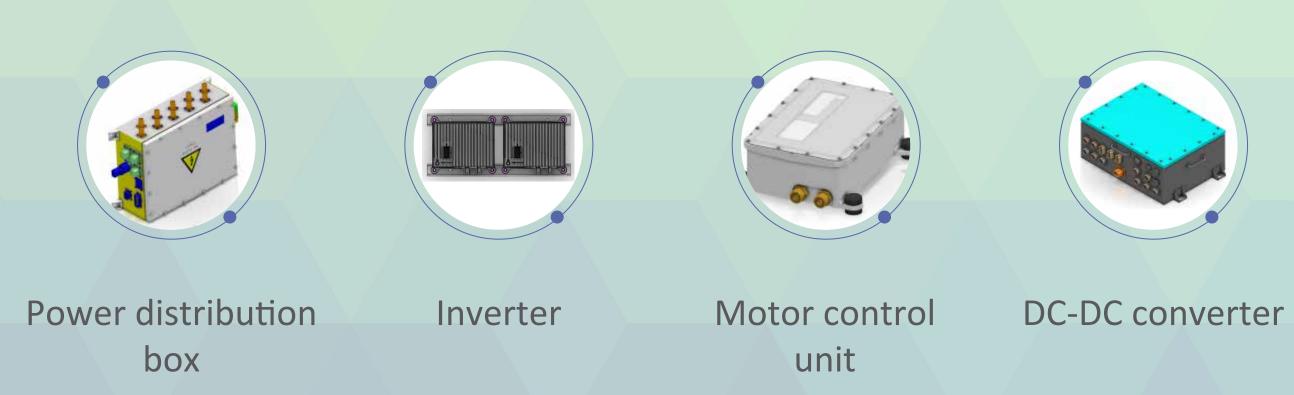

ble world full of opportunities.

Powered by revolutionary NMC-type batteries, this vehicle delivers consistent and durable performance with zero tailpipe emissions. Be it the goal of a greener planet or a prosperous future, with the new BOSS Battery Electric Vehicle, Koi Manzil Door Nahin!



## **KEY AGGREGATES**



#### **Electric Motor**

- Permanent Magnet Synchronous (PMS) motor
- Input voltage: 500 V 750 V
- Max. Mechanical Output: 235 kW/ 3100 Nm
- Cont. Mechanical Output: 140 kW/ 1065 Nm



#### **Battery Cooling System**

8 kW Chassis mounted chiller with 11L DAT

#### **High Voltage Battery**



- Nominal Voltage: 650 V
- Energy Capacity: 282 kW
- Battery Chemistry: Li-NMC



#### **Power Electronics Cooling System**

• Radiator with 2 e-fan, 7L DAT

#### **Power Electronics**



### FEATURES

Stylish and sturdy aluminium load body

Flybrid energy saver flywheel for extended battery life 

A range of 300 km-350 km in a single charge, based on the terrain and driving conditions





Superior energy efficiency



No noise and zero exhaust pollution









#### **TECHNICAL SPECIFICATIONS**

| GVW                     | 11990 kg                                                                                     |
|-------------------------|----------------------------------------------------------------------------------------------|
| Max power               | 140 kW                                                                                       |
| Max torque              | 1065 Nm