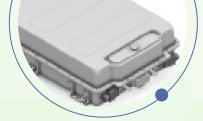

#### **High Voltage Battery**

- Nominal Voltage: 650 V
- Energy Capacity: 282 kW
- Battery Chemistry: Li-NMC