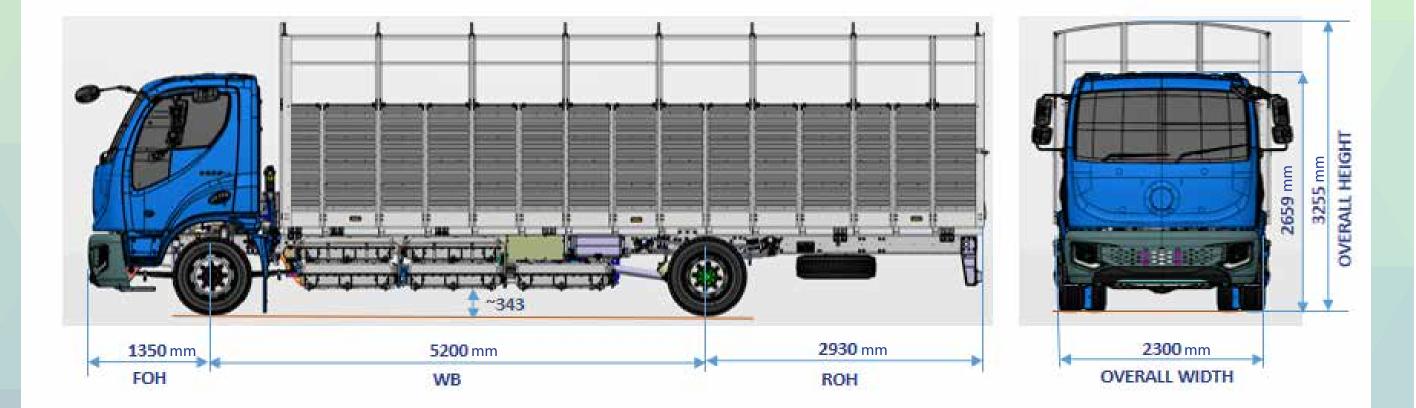

#### **TECHNICAL SPECIFICATIONS**

| GVW                     | 11990 kg                                                                                     |
|-------------------------|----------------------------------------------------------------------------------------------|
| Max power               | 140 kW                                                                                       |
| Max torque              | 1065 Nm                                                                                      |
| EV motor                | Permanent Magnet Synchronous Motor                                                           |
| High voltage battery    | Lithium-Ion NMC battery, 284 kWh                                                             |
| Low voltage battery     | 24 V - 75 Ah battery - for LV electrical system                                              |
| Battery cooling         | Cooling system fully integrated with battery pack.<br>8 kW chassis mounted chiller, 11 L DAT |
| Front axle              | Forged I section – Reverse Elliot type                                                       |
| Rear axle               | Fully floating, single reduction hypoid axle                                                 |
| Front suspension        | Parabolic leaf springs, shock absorbers with ARB                                             |
| Rear suspension         | Semi elliptical, multileaf with helper spring                                                |
| Chassis frame           | Bolted construction with constant width over chassis                                         |
| Brakes                  | Full air dual line brakes - Non-ABS                                                          |
| Tyres                   | Low resistance tubeless tyres 245/ 70R19.5                                                   |
| Cabin                   | BOSS Day Cab - Hydraulic tiltable cab with coil springs<br>and damper at the rear            |
| Max speed               | 80 kmph                                                                                      |
| Vehicle range           | ~300-350 km                                                                                  |
| Overall length          | 9480 mm                                                                                      |
| Wheelbase               | 5200 mm                                                                                      |
| Turning circle diameter | 18100 mm                                                                                     |
| Load body               | High side deck, aluminum load body                                                           |
| Dimensions (Load Body)  | L - 7317 mm<br>W - 2210 mm<br>H - 1110 mm                                                    |